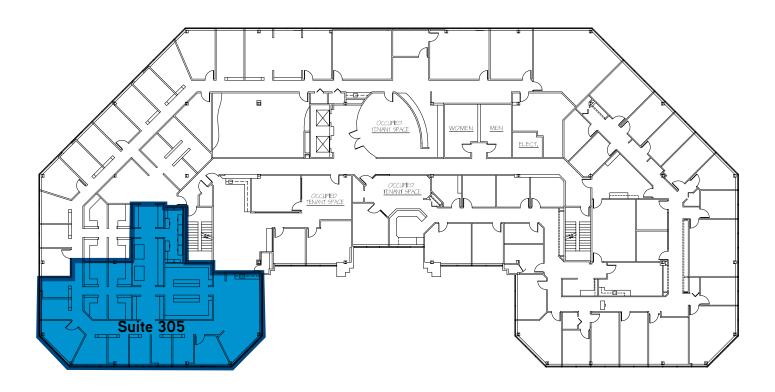

# Spaces Available

| Suite | Availability |
|-------|--------------|
| 160   | ±2,078 RSF   |
| 305   | ±3,246 RSF   |

Third Floor Plan Suite 305: 3,246 RSF