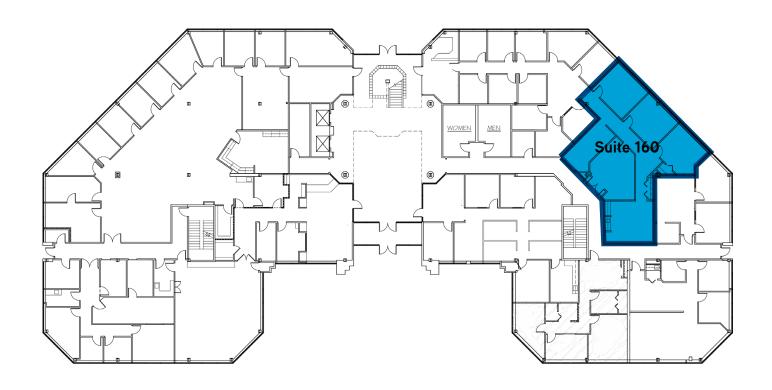

# Spaces Available

| Suite | Availability |
|-------|--------------|
| 160   | ±2,078 RSF   |
| 305   | ±3,246 RSF   |

Third Floor Plan Suite 305: 3,246 RSF