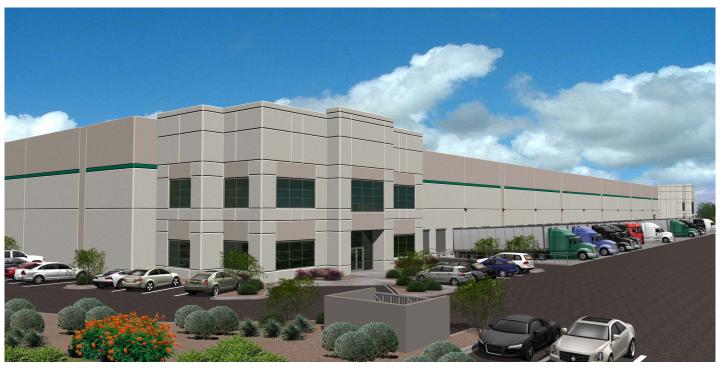

## Prologis Phoenix Distribution Center

555 S. 65th Avenue Phoenix, AZ 85043 USA

## **FACILITY**

- 131,883 available SF (divisible to 65,942 SF)
- · 32' minimum clear height
- 205'-6" building depth
- 130' 185' full concrete truck court
- Fire sprinklers ESFR
- TPO-(60mil) Roof
- R-19 insulated roof deck
- Column spacing 60'x52' at speedbay / 50'x52' interior columns
- LED motion sensor lighting in warehouse
- 2,500 Amps, 277/480v, 3 phase power (expandable to 3,600 Amps)
- 28 dock high loading doors
- 2 drive-in ramps
- Office-to-suit
- 23 trailer drops and 105 car parking
- Concrete truck court
- · LED court/building lighting
- Corporate neighbors: GNC, Tuesday Morning, Amazon, Sealy Mattress, Target and Niagra Water