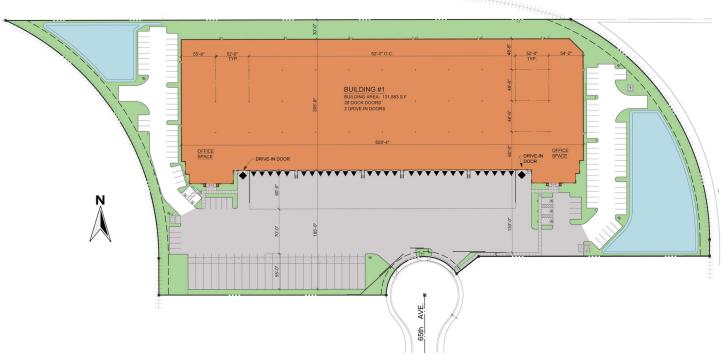

# 131,883 SF

## **FACILITY**

- 131,883 available SF (divisible to 65,942 SF)
- · 32' minimum clear height
- 205'-6" building depth
- 130' 185' full concrete truck court
- Fire sprinklers ESFR
- TPO-(60mil) Roof
- R-19 insulated roof deck
- Column spacing 60'x52' at speedbay / 50'x52' interior columns
- LED motion sensor lighting in warehouse
- 2,500 Amps, 277/480v, 3 phase power (expandable to 3,600 Amps)
- 28 dock high loading doors
- 2 drive-in ramps
- Office-to-suit
- 23 trailer drops and 105 car parking
- Concrete truck court
- · LED court/building lighting
- Corporate neighbors: GNC, Tuesday Morning, Amazon, Sealy Mattress, Target and Niagra Water