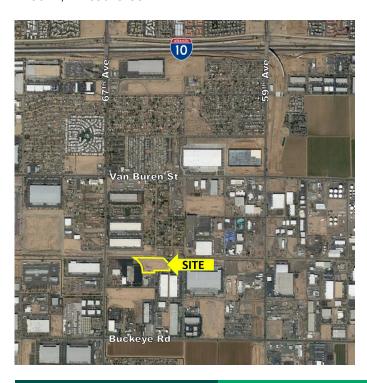

#### **LOCATION**

- Direct access to I-10 Freeway via 67th Avenue and 59th Avenue. The new Loop 202 to open with full diamond interchange within ½ mile on Buckeye Road
- A-1, Light Industrial, City of Phoenix