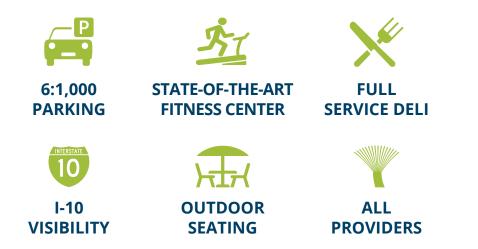

# **Property Highlights**

H

III

TEMPE IS ONE OF THE MOST AMENITY RICH CITIES IN ALL OF GREATER PHOENIX. MUCH OF THIS DEVELOPMENT IS RELATIVELY NEW AND HAS BEEN INSPIRED AT LEAST IN PART BY THE TEMPE TOWN LAKE.