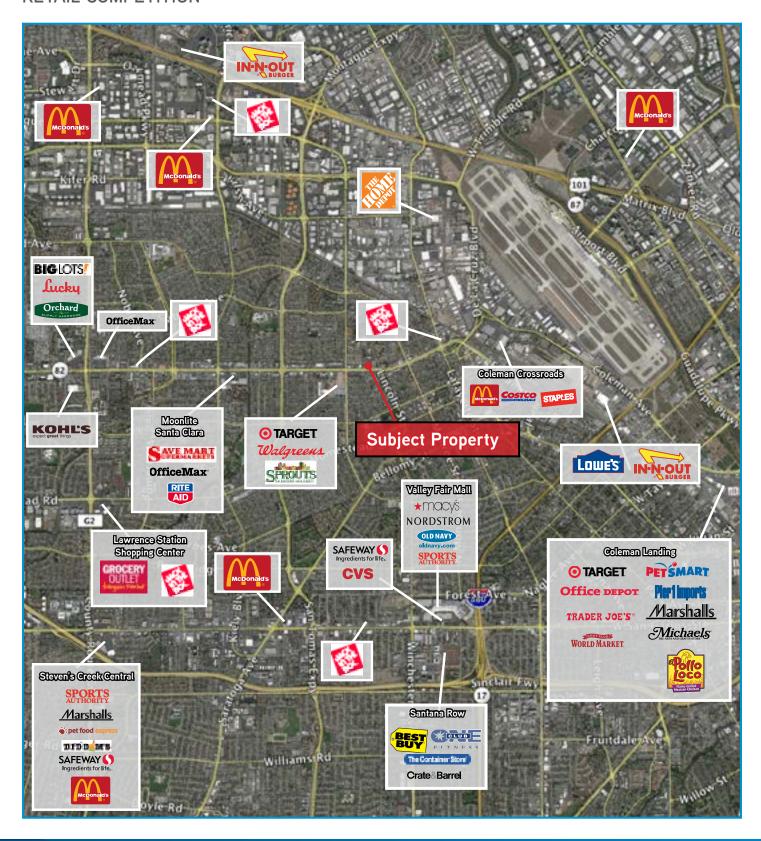

FOR LEASE | PRIME RETAIL LOCATION

# ±2,098 Sq Ft Available



1709 El Camino Real, Santa Clara, California



# 1 UNIT AVAILABLE

# Property Highlights

- > ±2,098 Sq Ft Available
- > Lease Rate \$2.25 + NNN of \$0.61
- > Unit to be delivered in new/finished vanilla shell condition
- > Co-Tenant includes:
  - > Bank of the West
  - > Allstate Insurance
  - > Sherwin Williams Paint
  - > Hair & Nail
- > 5+ per 1,000 parking
- > Excellent exposure on El Camino Real
- > 2 curb cuts on El Camino Real



#### **JOHN MACHADO**

- +1 408 282 3862 (DIRECT)
- +1 408 234 2606 (CELL)

john.machado@colliers.com CA License No. 00877855 COLLIERS INTERNATIONAL Silicon Valley 450 West Santa Clara Street San Jose, CA 95113 www.colliers.com

## FLOOR PLAN



## SITE PLAN





#### **RETAIL COMPETITION**