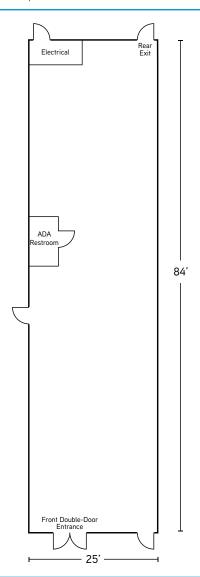

## FLOOR PLAN

# Property Highlights

- > ±2,098 Sq Ft Available
- > Lease Rate \$2.25 + NNN of \$0.61
- > Unit to be delivered in new/finished vanilla shell condition
- > Co-Tenant includes:
  - > Bank of the West
  - > Allstate Insurance
  - > Sherwin Williams Paint
  - > Hair & Nail
- > 5+ per 1,000 parking
- > Excellent exposure on El Camino Real
- > 2 curb cuts on El Camino Real