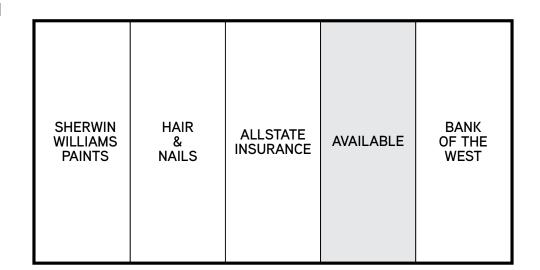

# Property Highlights

- > ±2,098 Sq Ft Available
- > Lease Rate \$2.25 + NNN of \$0.61
- > Unit to be delivered in new/finished vanilla shell condition
- > Co-Tenant includes:
  - > Bank of the West
  - > Allstate Insurance
  - > Sherwin Williams Paint
  - > Hair & Nail
- > 5+ per 1,000 parking
- > Excellent exposure on El Camino Real
- > 2 curb cuts on El Camino Real