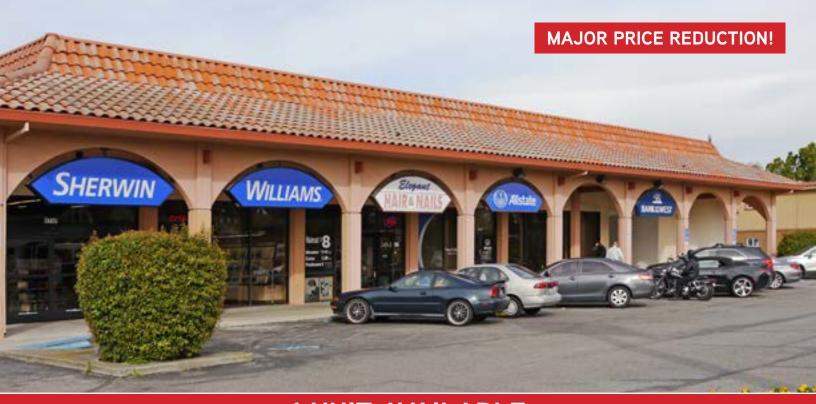

## FOR LEASE | PRIME RETAIL LOCATION

# ±2,098 Sq Ft Available

1709 El Camino Real, Santa Clara, California

# Property Highlights

- > ±2,098 Sq Ft Available
- > Lease Rate \$2.25 + NNN of \$0.61
- > Unit to be delivered in new/finished vanilla shell condition
- > Co-Tenant includes:
  - > Bank of the West
  - > Allstate Insurance
  - > Sherwin Williams Paint
  - > Hair & Nail
- > 5+ per 1,000 parking
- > Excellent exposure on El Camino Real
- > 2 curb cuts on El Camino Real