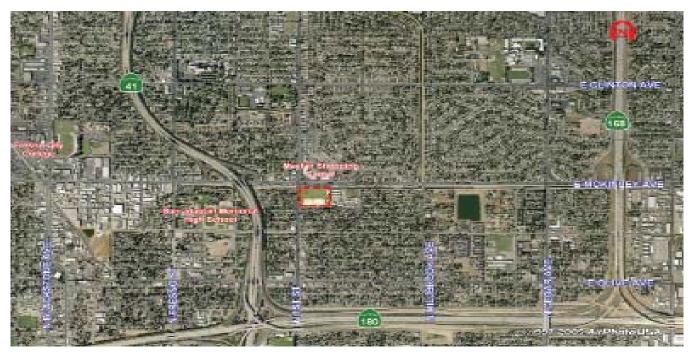

#### **Property Summary**

> Location: Southeast corner of First Street and McKinley Avenue, Fresno, CA

> Physical Address: 1520 N. First Street

> Anchors: 99-Cents Only Stores and dd's DISCOUNTS

> Zoning: C-1, Neighborhood Shopping Center, City of Fresno

> Available Space: Up to 14,000 SF

> Rent: \$0.75 psf, per month, triple-net (NNN).

> Interior Improvements: Negotiable

> Traffic Counts: First Street - 17,499 vehicles per day

McKinley Avenue - 21,630 vehicles per day Total Exposure - 39,000+ vehicles per day