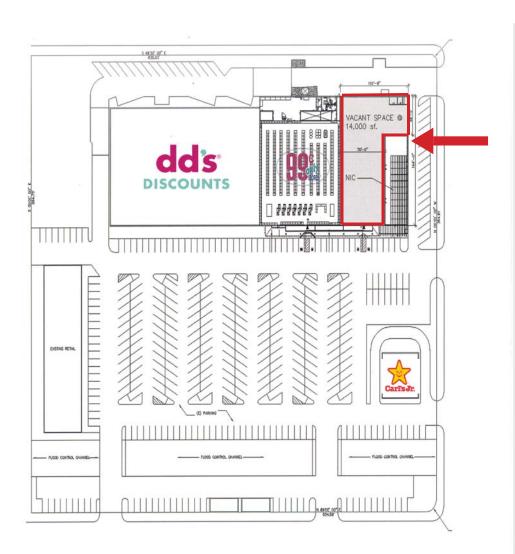

#### **Property Summary**

> Location: Southeast corner of First Street and McKinley Avenue, Fresno, CA

> Physical Address: 1520 N. First Street

> Anchors: 99-Cents Only Stores and dd's DISCOUNTS

> Zoning: C-1, Neighborhood Shopping Center, City of Fresno

> Available Space: Up to 14,000 SF

> Rent: \$0.75 psf, per month, triple-net (NNN).

> Interior Improvements: Negotiable

> Traffic Counts: First Street - 17,499 vehicles per day

McKinley Avenue - 21,630 vehicles per day Total Exposure - 39,000+ vehicles per day