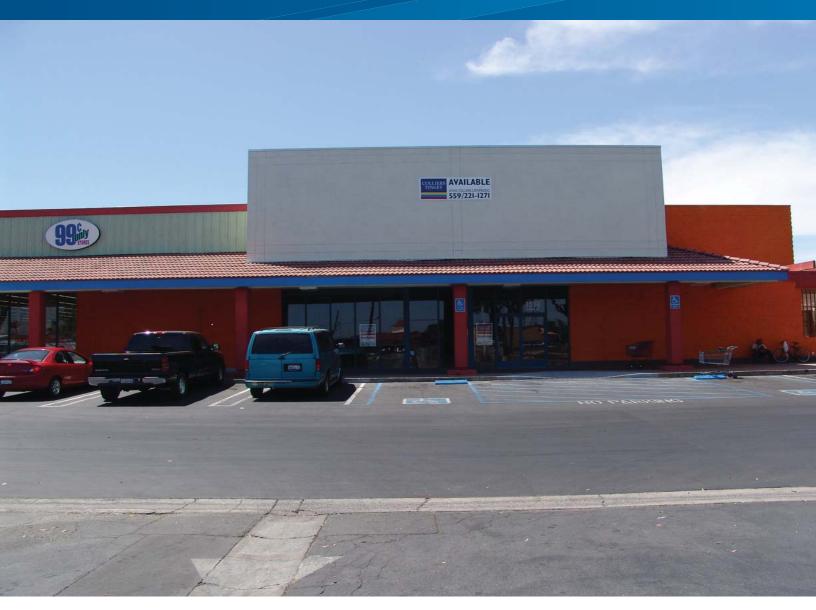

# Dry Creek Shopping Center

SEC FIRST STREET AND MCKINLEY AVENUE, FRESNO, CA

- First Street End-Cap Space.
- Up to 14,000 Square Feet
- Busy Mid-town Intersection
- High Traffic and Great Visibility
- Near Highway 41 On/Off Ramps
- Co-Anchor Space Available

> Available Space: Up to 14,000 SF

> Rent: \$0.75 psf, per month, triple-net (NNN).

> Interior Improvements: Negotiable

> Traffic Counts: First Street - 17,499 vehicles per day

McKinley Avenue - 21,630 vehicles per day Total Exposure - 39,000+ vehicles per day