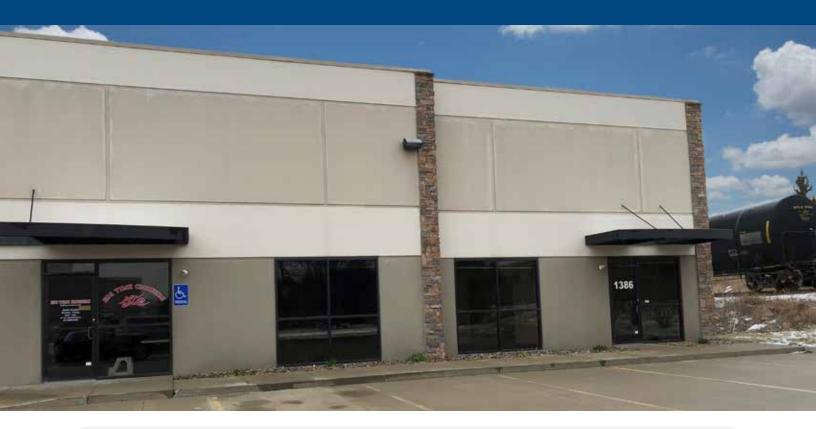

## 1386 S Enterprise St

**OLATHE, KANSAS** 

## **PROPERTY FEATURES**

> AVAILABLE SPACE: 3,000 SF

> 970 SF office

> **YEAR BUILT: 2007** 

> LOADING: 1 drive-in (10'x12')

> CLEAR HEIGHT: 19'

> SPRINKLER SYSTEM: wet

> **ZONING:** M-2