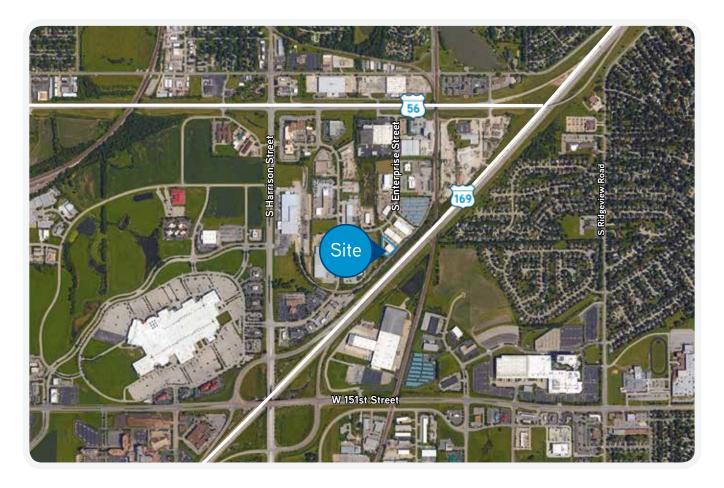

FOR LEASE > INDUSTRIAL BUILDING

## 1386 S Enterprise St



**OLATHE, KANSAS** 



## **PROPERTY FEATURES**

> AVAILABLE SPACE: 3,000 SF

> 970 SF office

> **YEAR BUILT: 2007** 

> LOADING: 1 drive-in (10'x12')

> CLEAR HEIGHT: 19'

> SPRINKLER SYSTEM: wet

> **ZONING:** M-2

> LEASE RATE: \$10.00/SF industrial gross

> CAM: included in lease rate







## Floor Plan







JOHN STAFFORD SIOR, CCIM +1 816 556 1184 KANSAS CITY, MO john.stafford@colliers.com

COLLIERS INTERNATIONAL 4520 Main Street, Suite 1000 Kansas City, MO 64111 www.colliers.com



This document has been prepared by Colliers International for advertising and general information only. Colliers International makes no guarantees, representations or warranties of any kind, expressed or implied, regarding the information including, but not limited to, warranties of content, accuracy and reliability. Any interested party should undertake their own inquiries as to the accuracy of the information. Colliers International excludes unequivocally all inferred or implied terms, conditions and warranties arising out of this document and excludes all liability for loss and damages arising there from. T