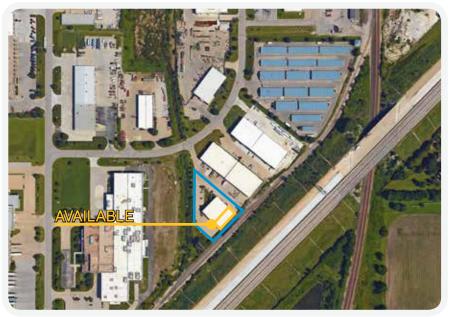

## **PROPERTY FEATURES**

> AVAILABLE SPACE: 3,000 SF

> 970 SF office

> **YEAR BUILT: 2007** 

> LOADING: 1 drive-in (10'x12')

> CLEAR HEIGHT: 19'

> SPRINKLER SYSTEM: wet

> **ZONING:** M-2