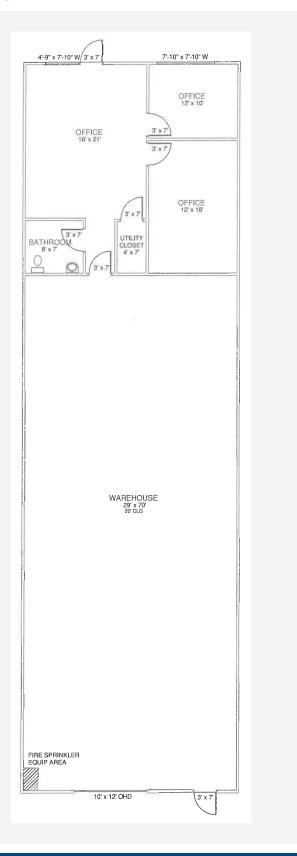

## Floor Plan

JOHN STAFFORD SIOR, CCIM +1 816 556 1184 KANSAS CITY, MO john.stafford@colliers.com

COLLIERS INTERNATIONAL 4520 Main Street, Suite 1000 Kansas City, MO 64111 www.colliers.com

This document has been prepared by Colliers International for advertising and general information only. Colliers International makes no guarantees, representations or warranties of any kind, expressed or implied, regarding the information including, but not limited to, warranties of content, accuracy and reliability. Any interested party should undertake their own inquiries as to the accuracy of the information. Colliers International excludes unequivocally all inferred or implied terms, conditions and warranties arising out of this document and excludes all liability for loss and damages arising there from. This publication is the copyrighted property of Colliers International and/or its licensor(s). ©2018. All rights reserved.

## **PROPERTY FEATURES**

> AVAILABLE SPACE: 3,000 SF

> 970 SF office

> **YEAR BUILT: 2007** 

> LOADING: 1 drive-in (10'x12')

> CLEAR HEIGHT: 19'

> SPRINKLER SYSTEM: wet

> **ZONING:** M-2