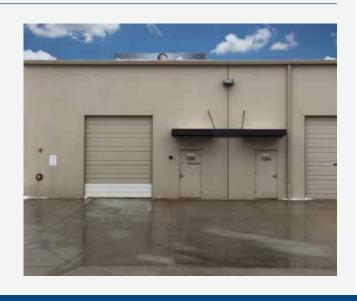

## **PROPERTY FEATURES**

> AVAILABLE SPACE: 3,000 SF

> 970 SF office

> **YEAR BUILT: 2007** 

> LOADING: 1 drive-in (10'x12')

> CLEAR HEIGHT: 19'

> SPRINKLER SYSTEM: wet

> **ZONING:** M-2