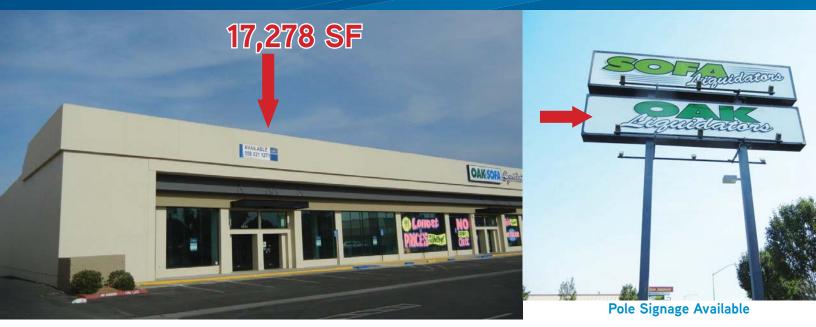

## 17,278 Square Feet Available

## **Property Features**

- > Blackstone "Retail Backbone" of Fresno!
- > Flexible RMX Zoning.
- > Huge Blackstone Avenue Pole Sign!
- > High Ceilings, Prominent Store Front.
- > Signalized Access, Easy Parking.
- > Rear Dock-High Loading and Parking.
- > Available Now!

## **Property Summary**

| Location:             | 5633 N. Blackstone, Fresno, CA                                                                                          |                                                                            |
|-----------------------|-------------------------------------------------------------------------------------------------------------------------|----------------------------------------------------------------------------|
| Size:                 | 17,278 square feet.                                                                                                     |                                                                            |
| Zoning:               | RMX, City of Fresno.                                                                                                    |                                                                            |
| Customer Traffic:     | Over 35,000 cars per day                                                                                                |                                                                            |
| Co-Tenants:           | Rasputin Music, Wholesale Appliance<br>Depot, Lou Rodman Barstool/Dinette                                               |                                                                            |
| Customer Demographics | : <u>Population</u><br>1 Mile: 17,832<br>3 Miles: 138,145<br>5 Miles: 363,922<br>10 Miles: 699,366<br>20 Miles: 909,459 | Avg. HH Income<br>\$56,926<br>\$65,810<br>\$65,720<br>\$67,867<br>\$66,946 |
| Asking Rent:          | \$0.95/sf/mo, NNN                                                                                                       |                                                                            |