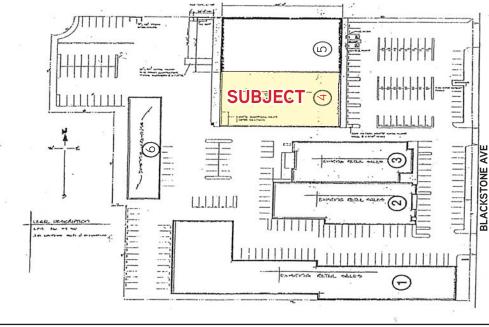

## **Property Summary**

| Location:             | 5633 N. Blackstone, Fresno, CA                                                                                          |                                                                            |
|-----------------------|-------------------------------------------------------------------------------------------------------------------------|----------------------------------------------------------------------------|
| Size:                 | 17,278 square feet.                                                                                                     |                                                                            |
| Zoning:               | RMX, City of Fresno.                                                                                                    |                                                                            |
| Customer Traffic:     | Over 35,000 cars per day                                                                                                |                                                                            |
| Co-Tenants:           | Rasputin Music, Wholesale Appliance<br>Depot, Lou Rodman Barstool/Dinette                                               |                                                                            |
| Customer Demographics | : <u>Population</u><br>1 Mile: 17,832<br>3 Miles: 138,145<br>5 Miles: 363,922<br>10 Miles: 699,366<br>20 Miles: 909,459 | Avg. HH Income<br>\$56,926<br>\$65,810<br>\$65,720<br>\$67,867<br>\$66,946 |
| Asking Rent:          | \$0.95/sf/mo, NNN                                                                                                       |                                                                            |

(Triple Nets are only \$0.14/SF/mo.)

Rear Recessed Loading Dock!

- 1 Wholesale Appliance Depot (Not part of property ownership!)
- 2 Lou Rodman Barstool/Dinette
- 3 Rasputin Music
- 4 17,278 SF
- 5 Oak & Sofa Liquidators
- 6 US Tint