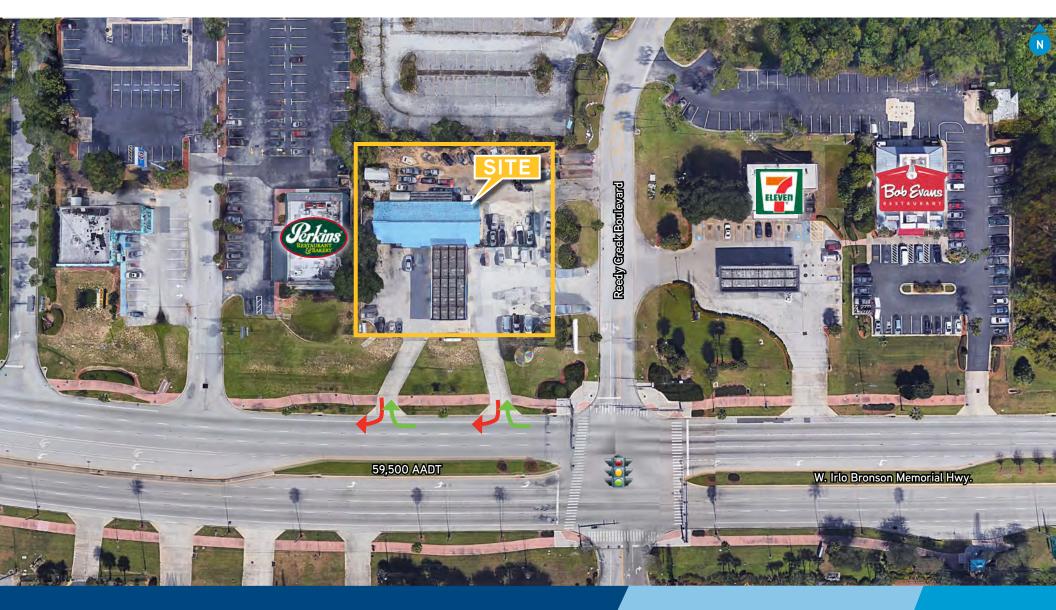

# 0.92± AC HARD CORNER PARCEL AT A LIGHTED INTERSECTION

(DO NOT DISTURB OPERATOR)

# PROPERTY HIGHLIGHTS

- > 0.92± AC hard corner parcel available for sale or lease at the intersection of US 192 and Reedy Creek Blvd.
- > Property features a functioning gas station, fully permitted and licensed including store assets.
- > Close proximity to SR 429 and I-4.
- > Located in Disney's Maingate trade area and near Celebration.
- > In the heart of one of the strongest tourist trade areas in the country with more than 27,700 hotel rooms in a 5-mile radius.
- > Located just 5 minutes from the 300-acre Margaritaville Resort, opening in 2018, which will include 170,000 square feet of retail space, more than 1,000 vacation homes and condos, 300 timeshare units and a 187-room hotel.