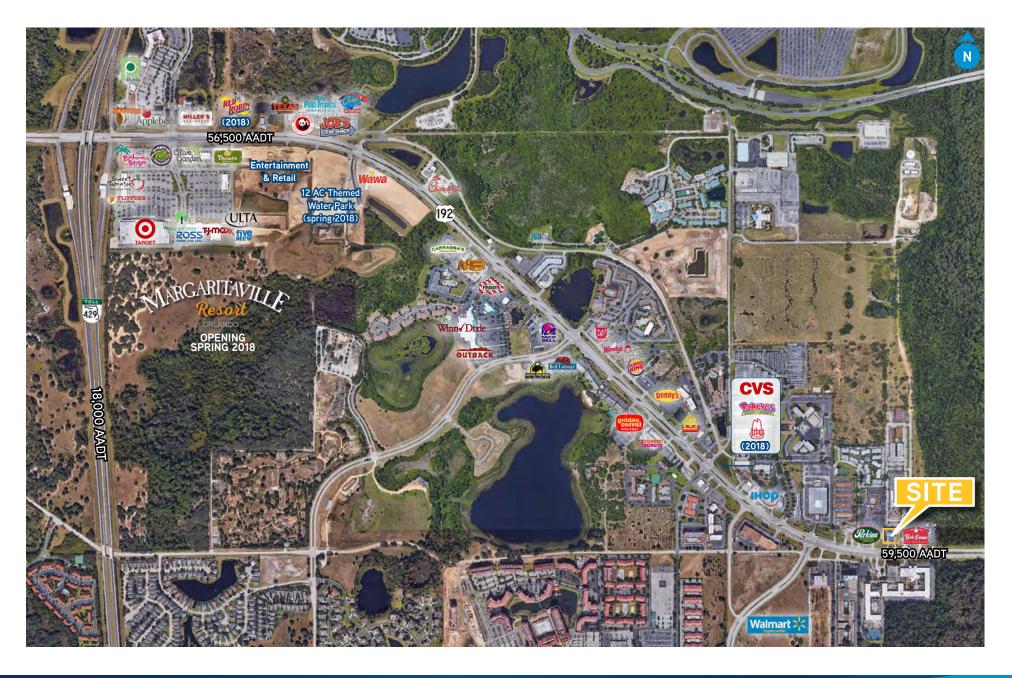

## **MARKET AERIAL**

# PROPERTY HIGHLIGHTS

- > 0.92± AC hard corner parcel available for sale or lease at the intersection of US 192 and Reedy Creek Blvd.
- > Property features a functioning gas station, fully permitted and licensed including store assets.
- > Close proximity to SR 429 and I-4.
- > Located in Disney's Maingate trade area and near Celebration.
- > In the heart of one of the strongest tourist trade areas in the country with more than 27,700 hotel rooms in a 5-mile radius.
- > Located just 5 minutes from the 300-acre Margaritaville Resort, opening in 2018, which will include 170,000 square feet of retail space, more than 1,000 vacation homes and condos, 300 timeshare units and a 187-room hotel.