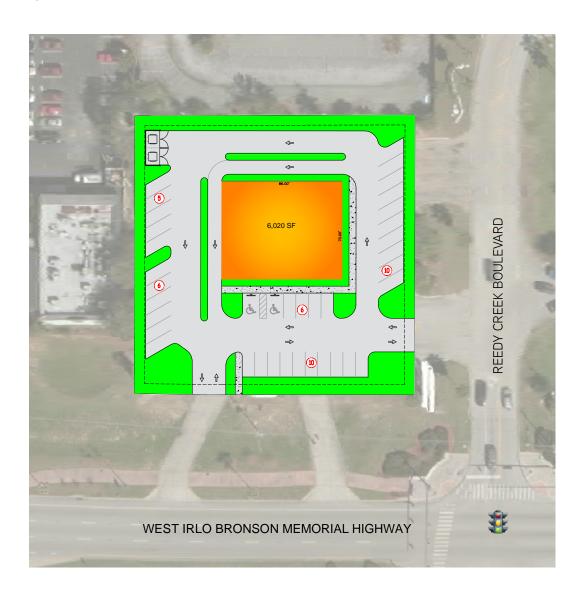

sets.
- > Close proximity to SR 429 and I-4.
- > Located in Disney's Maingate trade area and near Celebration.
- > In the heart of one of the strongest tourist trade areas in the country with more than 27,700 hotel rooms in a 5-mile radius.
- > Located just 5 minutes from the 300-acre Margaritaville Resort, opening in 2018, which will include 170,000 square feet of retail space, more than 1,000 vacation homes and condos, 300 timeshare units and a 187-room hotel.

# **AREA DEMOGRAPHICS**



## **Current Population**

1-Mile: 16,296 3-Mile: 126,228 5-Mile: 280,000



## Average HH Income

1-Mile: \$57,706 3-Mile: \$55.694 5-Mile: \$66,723



## **Daytime Population**

1-Mile: 10,947 3-Mile: 87,086 5-Mile: 214,739



#### Households

1-Mile: 5.828 3-Mile: 48,149 5-Mile: 109,940

# SITE PLAN



## **MARKET AERIAL**