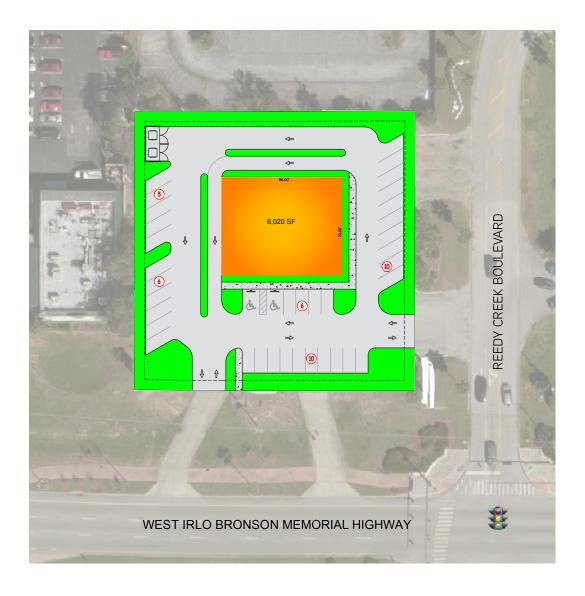

ssets.
- > Close proximity to SR 429 and I-4.
- > Located in Disney's Maingate trade area and near Celebration.
- > In the heart of one of the strongest tourist trade areas in the country with more than 27,700 hotel rooms in a 5-mile radius.
- > Located just 5 minutes from the 300-acre Margaritaville Resort, opening in 2018, which will include 170,000 square feet of retail space, more than 1,000 vacation homes and condos, 300 timeshare units and a 187-room hotel.

# **AREA DEMOGRAPHICS**



## **Current Population**

3-Mile: 9,336 5-Mile: 23,611 10-Mile: 214,498



# Average HH Income

3-Mile: \$98,907 5-Mile: \$93.096 10-Mile: \$78,301



## **Daytime Population**

3-Mile: 25,251 5-Mile: 68,474 10-Mile: 270,014



#### Households

3-Mile: 3.334 5-Mile: 9,183 10-Mile: 75,960

# SITE PLAN



# **MARKET AERIAL**