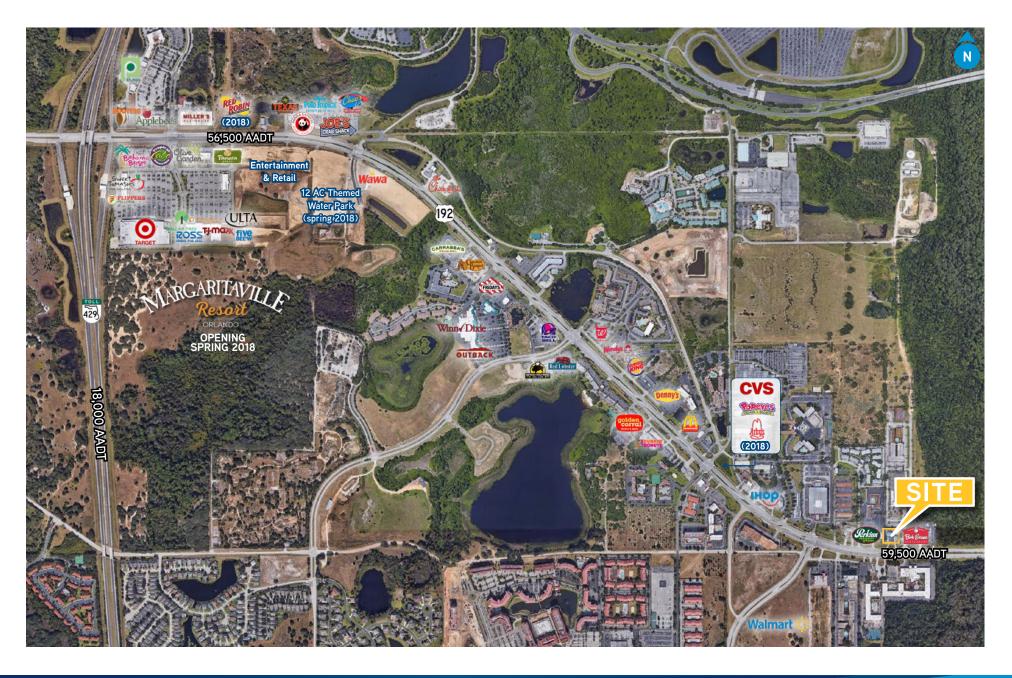

# **MARKET AERIAL**

## PROPERTY HIGHLIGHTS

- > 0.92± AC hard corner parcel available for sale or lease at the intersection of US 192 and Reedy Creek Blvd.
- > Property features a functioning gas station, fully permitted and licensed including store assets.
- > Close proximity to SR 429 and I-4.
- > Located in Disney's Maingate trade area and near Celebration.
- > In the heart of one of the strongest tourist trade areas in the country with more than 27,700 hotel rooms in a 5-mile radius.
- > Located just 5 minutes from the 300-acre Margaritaville Resort, opening in 2018, which will include 170,000 square feet of retail space, more than 1,000 vacation homes and condos, 300 timeshare units and a 187-room hotel.