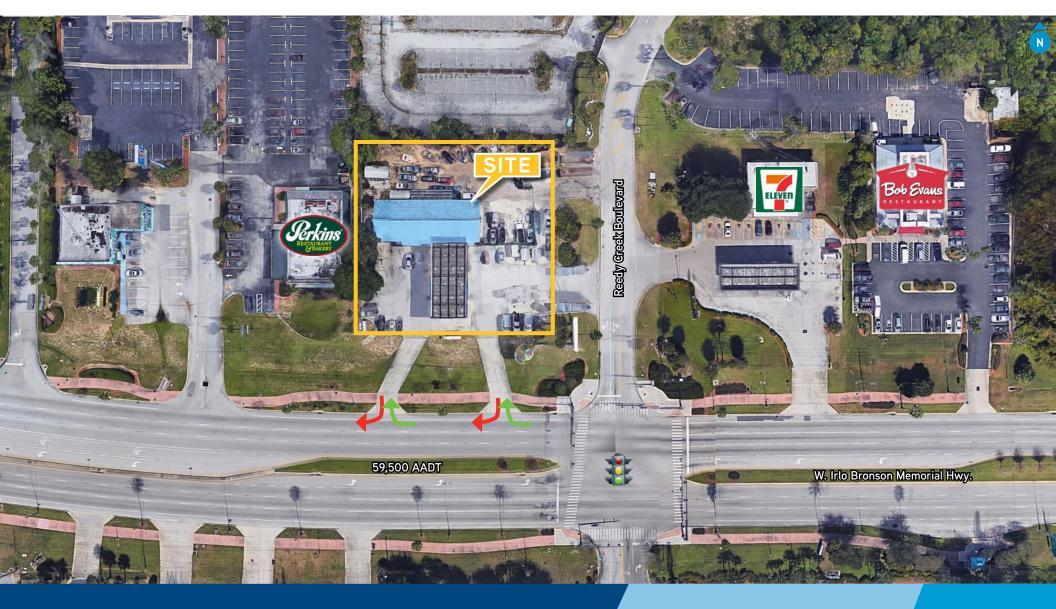

# 0.92± AC HARD CORNER PARCEL AT A LIGHTED INTERSECTION

(DO NOT DISTURB OPERATOR)

## PROPERTY HIGHLIGHTS

- > 0.92± AC hard corner parcel available for sale or lease at the intersection of US 192 and Reedy Creek Blvd.
- > Property features a functioning gas station, fully permitted and licensed including store assets.
- > Close proximity to SR 429 and I-4.
- > Located in Disney's Maingate trade area and near Celebration.
- > In the heart of one of the strongest tourist trade areas in the country with more than 27,700 hotel rooms in a 5-mile radius.
- > Located just 5 minutes from the 300-acre Margaritaville Resort, opening in 2018, which will include 170,000 square feet of retail space, more than 1,000 vacation homes and condos, 300 timeshare units and a 187-room hotel.