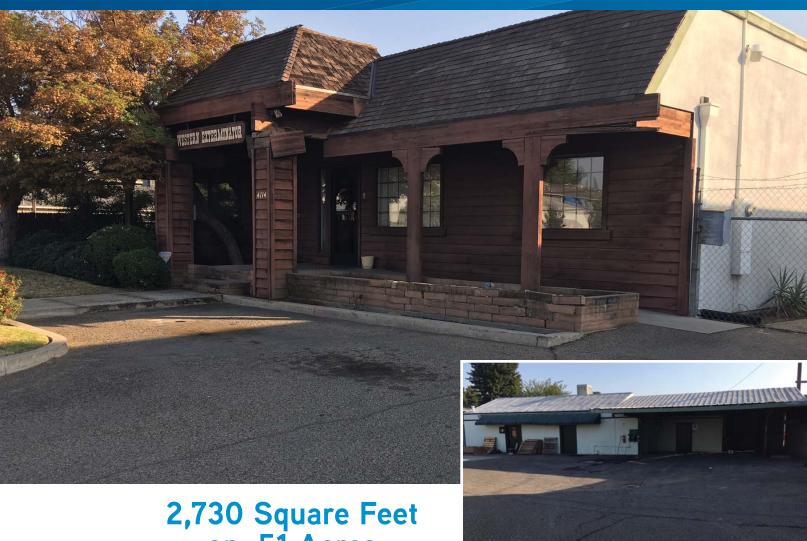

#### FOR LEASE > 2,730 SQUARE FEET ON .51 ACRES

### Property Summary

Property Location: 4714 & 4724 E. Hedges Avenue, Fresno, CA

**Building Size:** Approximately 2,730 square feet in two buildings

**Lease Rate:** \$2,250 per month, Gross

Parcel Size: .51 acres

**Zoning:** IL (Light Industrial)

**Comments:** The office building includes a large and open reception area, four private offices, a

large break room and two restrooms. Fenced yard area can be leased separately.