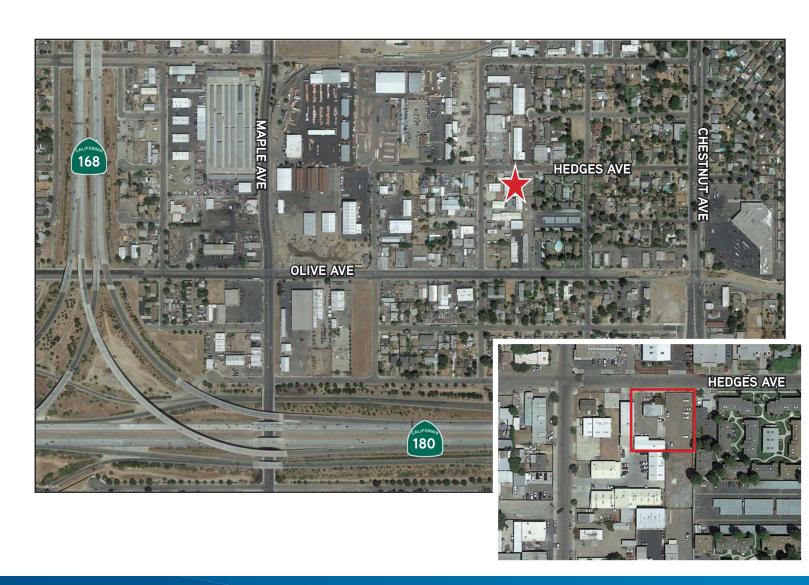

### Property Summary

Property Location: 4714 & 4724 E. Hedges Avenue, Fresno, CA

**Building Size:** Approximately 2,730 square feet in two buildings

**Lease Rate:** \$2,250 per month, Gross

Parcel Size: .51 acres