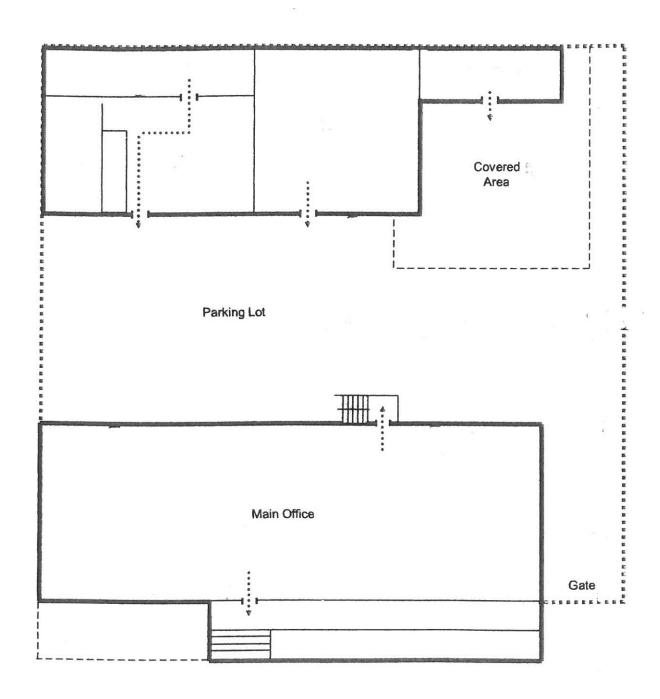

## Floor Plan

**Zoning:** IL (Light Industrial)

**Comments:** The office building includes a large and open reception area, four private offices, a

large break room and two restrooms. Fenced yard area can be leased separately.