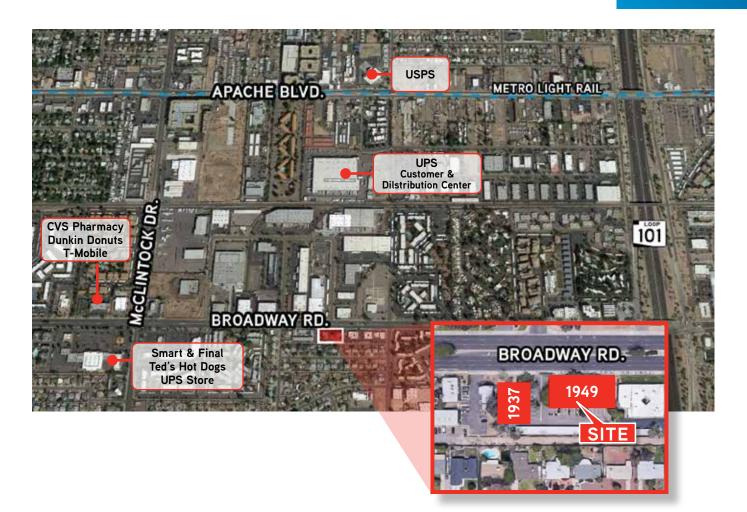

## **For Sale**

Income In-Place / Owner-User Investment

Popular Tempe location, close to Arizona State University and shopping, dining and entertainment on Mill Avenue. The property offers convenient access to Loop 101 and the light rail transit system on Apache Boulevard. Close to a major UPS Distribution Center and US Post Office.

#### **Demographics**

| Population |         |         |
|------------|---------|---------|
| 1 Mile     | 3 Miles | 5 Miles |
| 21,287     | 155,375 | 363,337 |

67,311 cars travel daily on Broadway Rd. and McClintock Dr.20 minute drive to Sky Harbor International Airport

# 1949 E. Broadway Rd., Tempe, AZ 85282

Adjacent property at 1937 E. Broadway Rd. is also for sale: ±3,536 SF | \$135.00 PSF

Ask broker for details.

COLLIERS INTERNATIONAL 8360 E. Raintree Dr. | Suite 130 Scottsdale, AZ 85262 +1 480 596 9000 MAIN | +1 480 948 0502 FAX