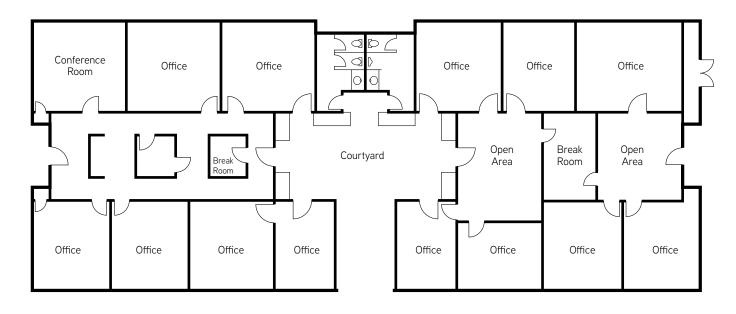

#### 1949 E. Broadway Rd., Tempe, AZ 85282

Available: 4,272 SF Price: \$640,800.00 (\$150.00 PSF) Year Built: 1977, refurbished 2004 Parking Ratio: 5.5/1,000 Zoning: R-0

#### **Building Features**

- Garden Office features Suite Entry off of a Shared Courtyard
- Great Visibility Building Fronts Broadway Rd.
- Monument Signage Available
- Beautiful landscaping throughout the property and courtyard mature trees and shrubs
- Covered/Reserved Parking Available