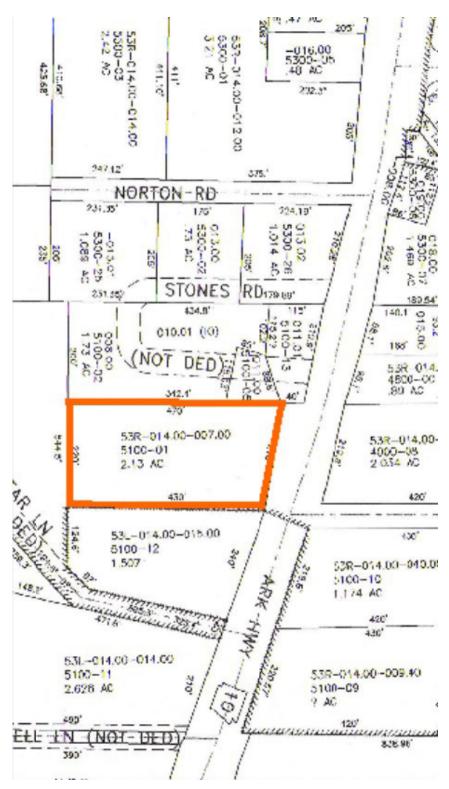

### **KEY FEATURES/HIGHLIGHTS**

- > Lot size: approx. 2.13 acres
- > Sale price: \$975,000

SA MAÑAN

- > Owner will consider ground lease
- > Possible owner finance
- > 210 feet of frontage on Highway 10
- > Zoned: "PCD," Planned Commercial Development

#### SITE PLAN

This document has been prepared by Colliers International for advertising and general information only. Colliers International makes no guarantees, representations or warranties of any kind, expressed or implied, regarding the information including, but not limited to, warranties of content, accuracy and reliability. Any interested party should undertake their own inquiries as to the accuracy of the information. Colliers International excludes unequivocally all inferred or implied terms, conditions and warranties arising out of this document and excludes all liability for loss and damages arising there from. This publication is the copyrighted property of Colliers International and/or its licensor(s). ©2016. All rights reserved.