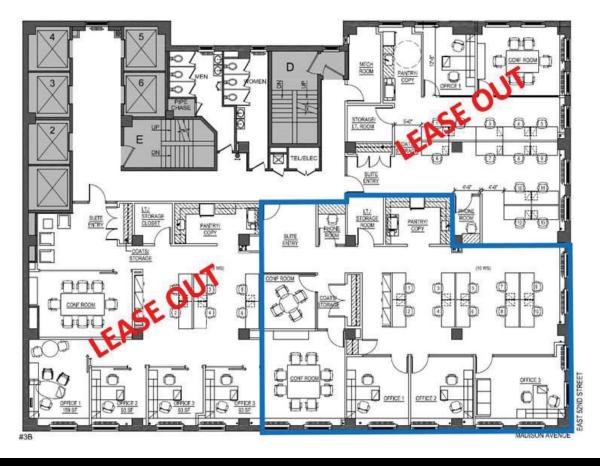

MADISON AVENUE'S MOST ELEGANT BOUTIQUE TOWER

PARTIAL 14TH FLOOR - 3,655 RSF

## **AVAILABILITY:**

Pre-built delivery October 1st, 2018

#### TERM:

5-15 Years

#### **FEATURES:**

- Landlord is pre-building the space using high-end standards and finishes
- Landlord will make logical modifications to the layout.







## **CONTACT:**

#### TIMOTHY G. POND

ASSOCIATE DIRECTOR
Real Estate Salesperson
+1 212 716 3780
timothy.pond@colliers.com

#### **ALEXANDER JINISHIAN**

VICE CHAIRMAN

Real Estate Salesperson
+1 212 716 3557
alex.jinishian@colliers.com



# PARTIAL 14<sup>TH</sup> FLOOR: 3,655 RSF







# CONTACT:

TIMOTHY G. POND ASSOCIATE DIRECTOR

Real Estate Salesperson +1 212 716 3780 timothy.pond@colliers.com

# **ALEXANDER JINISHIAN**

VICE CHAIRMAN Real Estate Salesperson +1 212 716 3557 alex.jinishian@colliers.com

COLLIERS INTERNATIONAL NY LLC | 666 Fifth Avenue | New York, NY 10103 | colliers.com