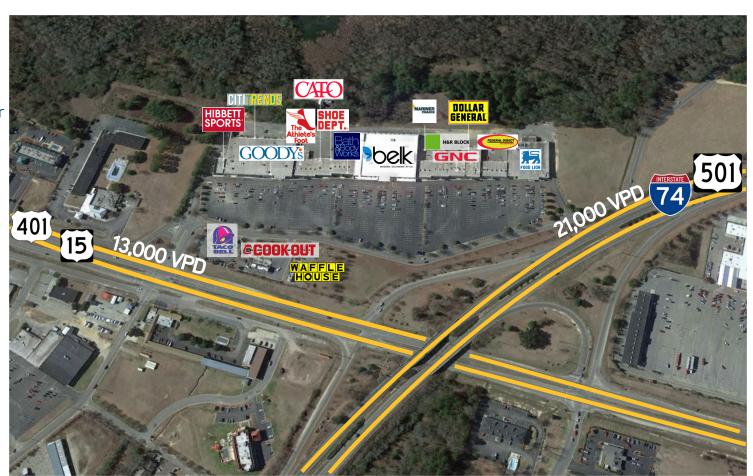

## PROPERTY HIGHLIGHTS

- **>** Anchor tenants include Belk, Food Lion, Goody's, Dollar General, and Citi Trends.
- > Scotland Crossing features an excellent mix of national retailers including Bath & Body Works, Hibbett Sports, Cato, GNC and more that make up 75% of all the tenants. Many of which have recently expanded in size or renewed their lease.
- **>** <u>+</u>13,600 SF Junior anchor space with loading dock available.

TENANT

Federal Direct Tax

+30.280

 $\pm 1,400$ 

+1,400

Food Lion

Service

Clips Barber

## COLLIERS INTERNATIONAL

Raleigh-Durham 702 Oberlin Rd. Suite 400 Raleigh, NC 27605 www.colliers.com/rdu

**AVAILABLE** 1307 +2,800 1311 TN Nails +1,400 1313 K+K Scrubs +1,050 1315 Dollar General +8,896 1317 AVAILABLE ±2,800 1321 **GNC**  $\pm 1,600$ 1323 **AVAILABLE** +1,200 1327 Golden Run ±4,400 1331 H&R Block <u>+</u>1,600 Mariner +1,600 Finance 1335 AVAII ARI F +2,000 AVAILABLE 1337 +1.600 1339 Belk +57.779 1341 Bath and Body  $\pm 2,800$ Works 1345 The Shoe Dept ±4,400 1351 Cato  $\pm 7,200$ 1355 **AVAILABLE** +3,200 1357 Athlete's Foot +4,305 1359 AVAILABLE +2,000 Goody's  $\pm 21,690$ 1363A Citi Trends +12,0601363B AVAILABLE +13,617 1363D Hibbett's Sports ±7,300 Greek Palace of 1365 +2.844 Pasta