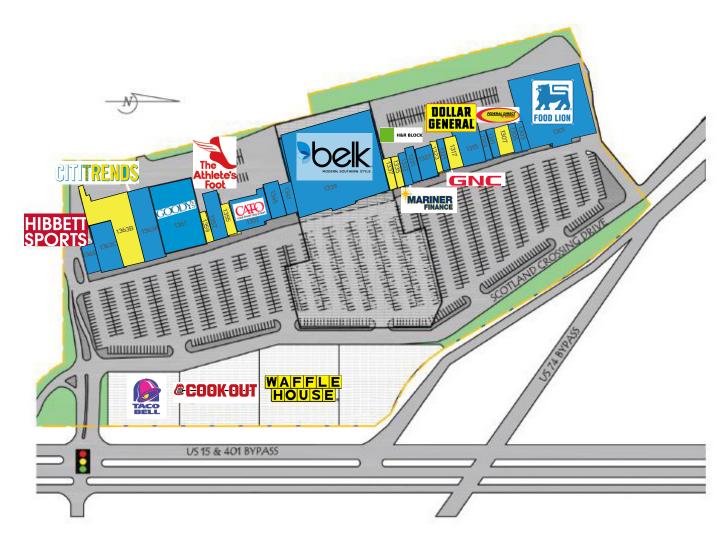

## PROPERTY HIGHLIGHTS

- **>** Anchor tenants include Belk, Food Lion, Goody's, Dollar General, and Citi Trends.
- > Scotland Crossing features an excellent mix of national retailers including Bath & Body Works, Hibbett Sports, Cato, GNC and more that make up 75% of all the tenants. Many of which have recently expanded in size or renewed their lease.
- **>** <u>+</u>13,600 SF Junior anchor space with loading dock available.

# RETAIL SPACE AVAILABLE FOR LEASE 1339 SCOTLAND CROSSING DR. I LAURINBURG, NC 28352

NUM

1301

1305

## COLLIERS INTERNATIONAL

Raleigh-Durham 702 Oberlin Rd. Suite 400 Raleigh, NC 27605 www.colliers.com/rdu

**AVAILABLE** 1307 +2,800 1311 TN Nails +1,400 1313 K+K Scrubs +1,050 1315 Dollar General +8,896 1317 AVAILABLE ±2,800 1321 **GNC**  $\pm 1,600$ 1323 **AVAILABLE** +1,200 1327 Golden Run ±4,400 1331 H&R Block <u>+</u>1,600 Mariner +1,600 Finance 1335 AVAII ARI F +2,000 AVAILABLE 1337 +1.600 1339 Belk +57.779 1341 Bath and Body  $\pm 2,800$ Works 1345 The Shoe Dept ±4,400 1351 Cato  $\pm 7,200$ 1355 **AVAILABLE** +3,200 1357 Athlete's Foot +4,305 1359 AVAILABLE +2,000 Goody's  $\pm 21,690$ 1363A Citi Trends +12,0601363B AVAILABLE +13,617 1363D Hibbett's Sports ±7,300 Greek Palace of 1365 +2.844 Pasta

TENANT

Federal Direct Tax

+30.280

 $\pm 1,400$ 

+1,400

Food Lion

Service

Clips Barber