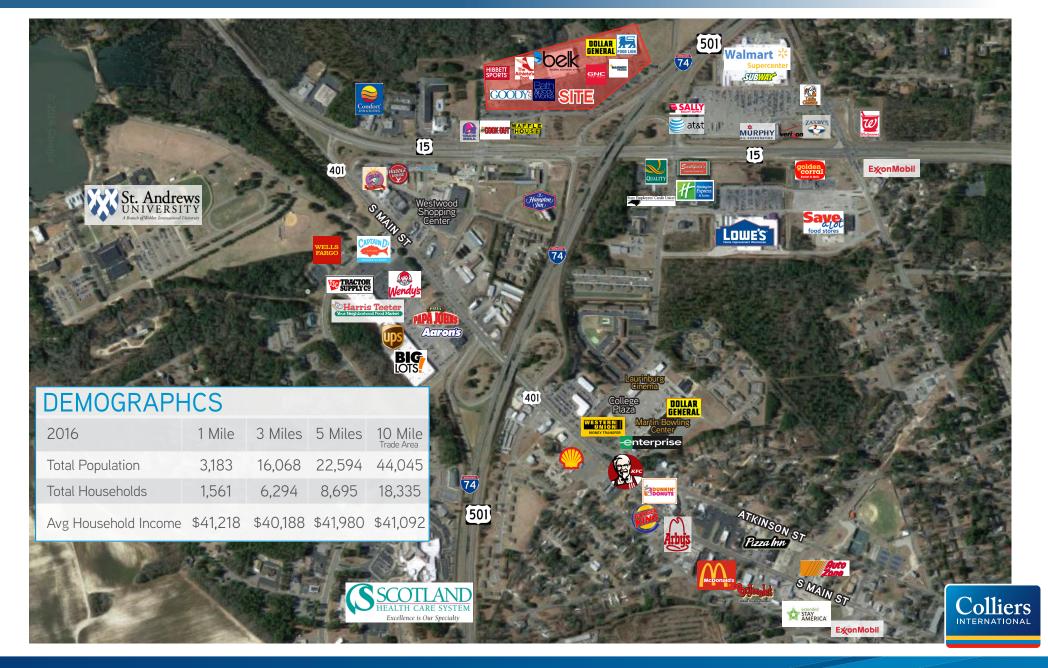

## PROPERTY HIGHLIGHTS

- **>** Anchor tenants include Belk, Food Lion, Goody's, Dollar General, and Citi Trends.
- > Scotland Crossing features an excellent mix of national retailers including Bath & Body Works, Hibbett Sports, Cato, GNC and more that make up 75% of all the tenants. Many of which have recently expanded in size or renewed their lease.
- **>** <u>+</u>13,600 SF Junior anchor space with loading dock available.

# **LOCATION**

- **)** Located in the Southeastern region of North Carolina, Laurinburg has great access to highways, surrounding cities and South Carolina.
- Laurinburg is located on US Highway 74, a major east-west four-lane highway, US Highway 401, a major north-south four-lane highway, and minutes away from I-95.
- **>** Less than 45 miles from Fayetteville and Fort Bragg, Laurinburg is conveniently located for residential or business purposes for the expansion generated by Base Realignment and Closing (BRAC) and the impending growth of Fort Bragg. (www.laurinburg.org/about)