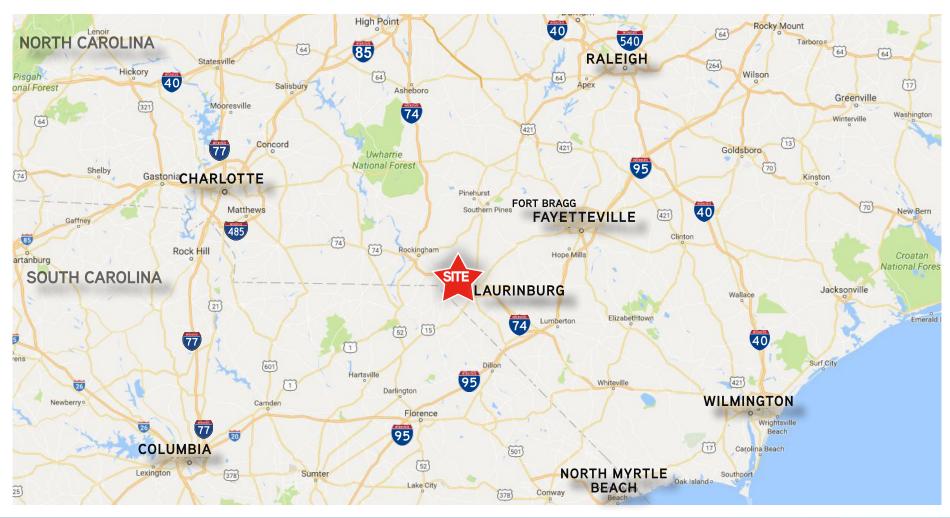

# **LOCATION**

- **)** Located in the Southeastern region of North Carolina, Laurinburg has great access to highways, surrounding cities and South Carolina.
- Laurinburg is located on US Highway 74, a major east-west four-lane highway, US Highway 401, a major north-south four-lane highway, and minutes away from I-95.
- **>** Less than 45 miles from Fayetteville and Fort Bragg, Laurinburg is conveniently located for residential or business purposes for the expansion generated by Base Realignment and Closing (BRAC) and the impending growth of Fort Bragg. (www.laurinburg.org/about)