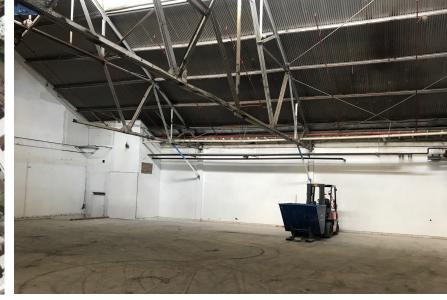

## **PROPERTY DESCRIPTION**

Opportunity to lease a warehouse space in Iwilei with small office, mezzanine and restroom fronting Costco parking lot. Building has controlled entry and security. Located in Iwilei Business Center next to Nimitz Highway.

## **PROPERTY HIGHLIGHTS**

| Unit Size            | 4,652 SF                                                                                  |
|----------------------|-------------------------------------------------------------------------------------------|
| ТМК                  | 1-1-5-12-1-13                                                                             |
| Zoning               | IMX-1                                                                                     |
| Rent:                | \$1.30 PSF/Month                                                                          |
| CAM                  | \$0.35 PSF/Month                                                                          |
| Term:                | Negotiable                                                                                |
| Parking              | Rented from the association                                                               |
| Features & Benefits: | Incredible location fronting Costco<br>parking lot<br>Small office and concrete mezzanine |