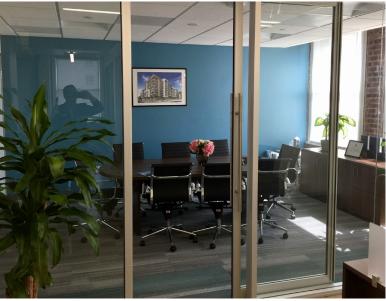

# **HIGHLIGHTS:**

- > Corner suite with prominent suite entry
- > Bright space with natural light
- > Concrete floors
- > Exposed ceilings
- > Operable windows
- > Glass front offices and conference room
- > Open bullpen
- > Built in kitchennette