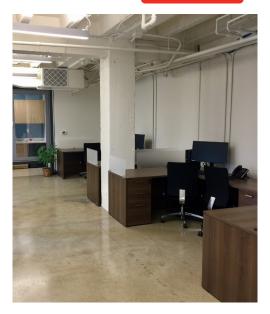

# **HIGHLIGHTS:**

- > Corner suite with prominent suite entry
- > Bright space with natural light
- > Concrete floors
- > Exposed ceilings
- > Operable windows
- > Glass front offices and conference room
- > Open bullpen
- > Built in kitchennette