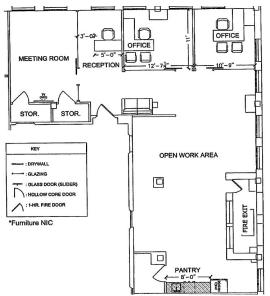

# **HIGHLIGHTS:**

- > Corner suite with prominent suite entry
- > Bright space with natural light
- > Concrete floors
- > Exposed ceilings
- > Operable windows
- > Glass front offices and conference room
- > Open bullpen
- > Built in kitchennette