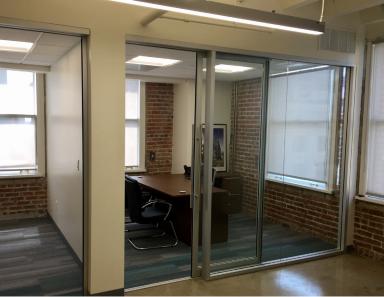

# **HIGHLIGHTS:**

- > Corner suite with prominent suite entry
- > Bright space with natural light
- > Concrete floors
- > Exposed ceilings
- > Operable windows
- > Glass front offices and conference room
- > Open bullpen
- > Built in kitchennette