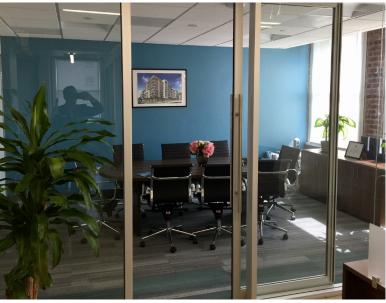

# Concrete floors

**HIGHLIGHTS:** 

> Corner Suite

- > Exposed ceilings
- > Prominent suite entry

> Bright space with natural light

- > Glass front offices and conference room
- > Open bullpen
- > Built in kitchennette