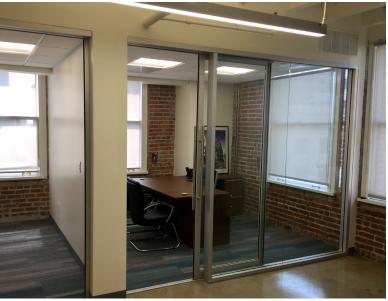

# Concrete floors

**HIGHLIGHTS:** 

> Corner Suite

- > Exposed ceilings
- > Prominent suite entry

> Bright space with natural light

- > Glass front offices and conference room
- > Open bullpen
- > Built in kitchennette