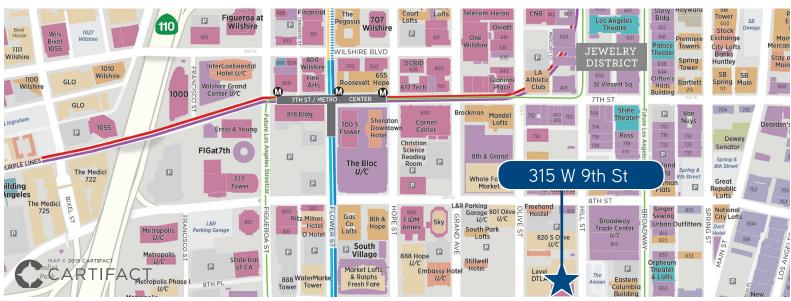

2,094 SF TERM | 48 month term ASKING LEASE RATE | \$2.75 PSF FSG AVAILABILITY | Immediate PARKING | 1.04 / 1,000 RSF, 36 spaces YEAR BUILT | 1926, Renovated in 1987

# Concrete floors

**HIGHLIGHTS:** 

> Corner Suite

- > Exposed ceilings
- > Prominent suite entry

> Bright space with natural light

- > Glass front offices and conference room
- > Open bullpen
- > Built in kitchennette

#### **NATHAN PELLOW**

Executive Vice President
License No. 01215721
213 532 3213
nathan.pellow@colliers.com

#### **JAMES ROBBINS**

Senior Associate License No. 01944738 213 532 3269 james.robbins@colliers.com

#### **COLLIERS INTERNATIONAL**

865 S Figueroa Street Suite 3500 Los Angeles, CA 90017 Phone: 213 627 1214 www.colliers.com



### FOR SUBLEASE > BRAND NEW CREATIVE OFFICE SPEC SUITE













# Colliers

## FOR SUBLEASE > BRAND NEW CREATIVE OFFICE SPEC SUITE