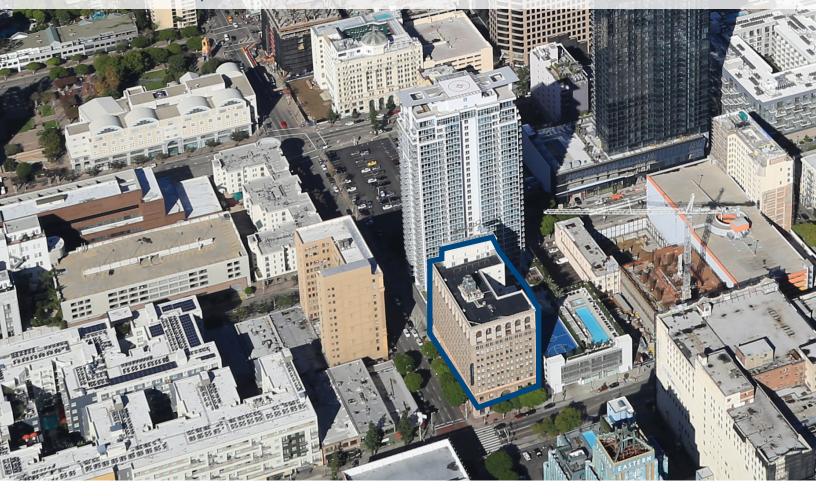

# 315 W 9TH ST

LOS ANGELES, CA 90015

## FOR SUBLEASE > BRAND NEW CREATIVE OFFICE SPEC SUITE

SUITE # | 410 AVAILABLE SF | 2,094 SF TERM | 48 month term ASKING LEASE RATE | \$2.75 PSF FSG AVAILABILITY | Immediate PARKING | 1.04 / 1,000 RSF, 36 spaces YEAR BUILT | 1926, Renovated in 1987