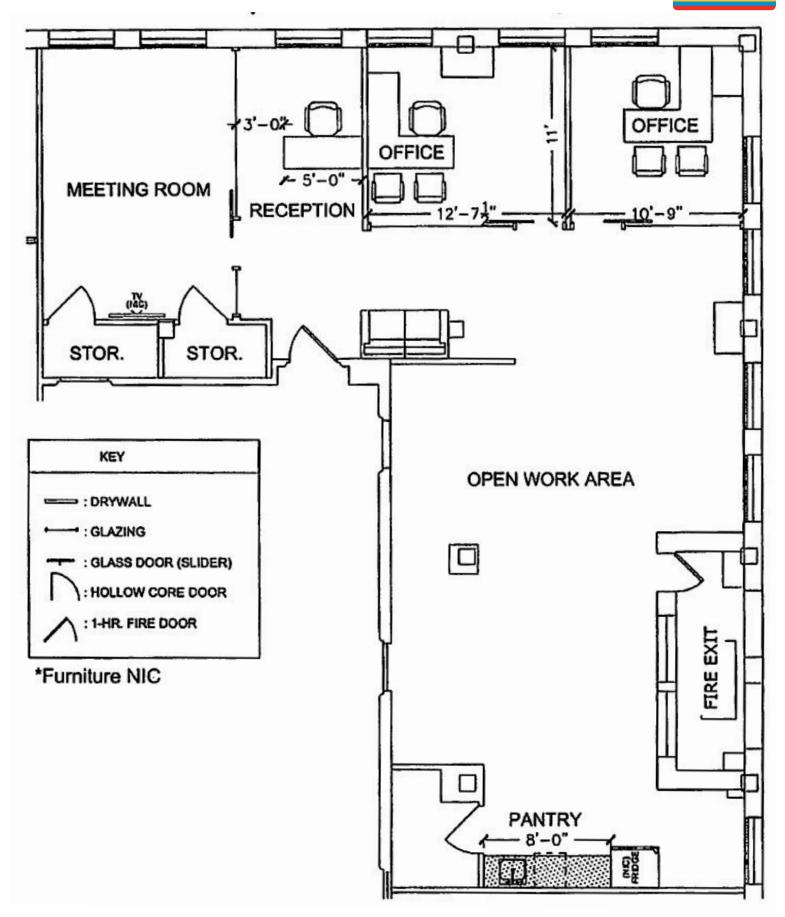

## FOR SUBLEASE > BRAND NEW CREATIVE OFFICE SPEC SUITE

SUITE # | 410 AVAILABLE SF | 2,094 SF TERM | 48 month term ASKING LEASE RATE | \$2.75 PSF FSG AVAILABILITY | Immediate PARKING | 1.04 / 1,000 RSF, 36 spaces YEAR BUILT | 1926, Renovated in 1987

# Concrete floors

**HIGHLIGHTS:** 

> Corner Suite

- > Exposed ceilings
- > Prominent suite entry

> Bright space with natural light

- > Glass front offices and conference room
- > Open bullpen
- > Built in kitchennette