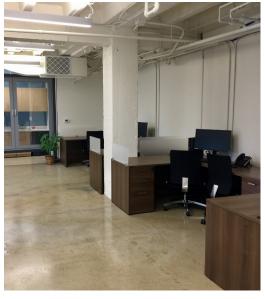

# Concrete floors

**HIGHLIGHTS:** 

> Corner Suite

- > Exposed ceilings
- > Prominent suite entry

> Bright space with natural light

- > Glass front offices and conference room
- > Open bullpen
- > Built in kitchennette