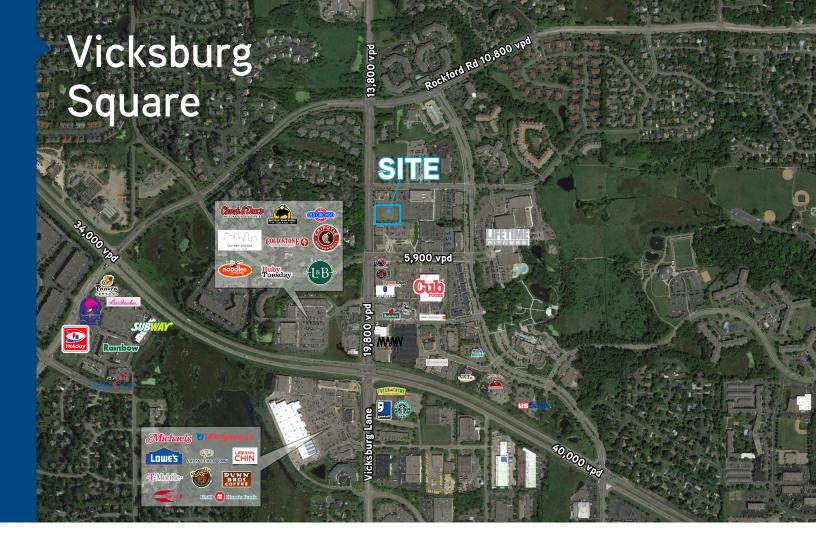

# Back > On Vicksburg

# Highlights

- > Opening Late Fall 2016
- Located in Plymouth City Center Area
- > Signage on Vicksburg Lane
- Close proximity to restaurants, shops
- Major medical area with primary care and specialties nearby

# FOR LEASE > Retail/Medical/Office Space

Property Address: 3650 Vicksburg Lane | Plymouth, MN 1,145 - 9,500 SF Available: Building Size: 9,500 SF Opening: Late Fall 2016 **Building Specs:** Zoning: Commercial PID: 16.118.22.33.0019 CAM & Taxes (2016): \$9.00 PSF Medical Retail > Cub Foods > North Memorial > North Clinic Area Tenants: > Lunds-Byerly's > Lowe's > Specialty Clinics > Lifetime Fitness > Large Medical Center New center on Vicksburg Lane next to large medical/office buildings. Just a few blocks north Comments: from Hwy 55.