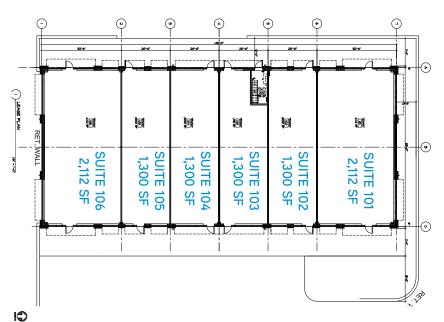

vailable: Building Size: 9,500 SF Opening: Late Fall 2016 **Building Specs:** Zoning: Commercial PID: 16.118.22.33.0019 CAM & Taxes (2016): \$9.00 PSF Medical Retail > Cub Foods > North Memorial > North Clinic Area Tenants: > Lunds-Byerly's > Lowe's > Specialty Clinics > Lifetime Fitness > Large Medical Center New center on Vicksburg Lane next to large medical/office buildings. Just a few blocks north Comments: from Hwy 55.

# **Demographics**

|                   | 1 MILE    | 3 MILE    | 5 MILE    |
|-------------------|-----------|-----------|-----------|
| Population        | 9,401     | 54,925    | 134,972   |
| Median HH Income  | \$78,249  | \$94,544  | \$87,132  |
| Average HH Income | \$109,707 | \$129,500 | \$120,124 |

<sup>\*</sup> Source: ESRI, 2015 estimates

### Floor Plan





## Contact Info

**GARY GERMUNDSEN** 

952 897 7770

gary.germundsen@colliers.com

KRIS SCHISEL

952 897 7715

kris.schisel@colliers.com

This document/email has been prepared by Colliers International for advertising and general information only. Colliers International makes no guarantees, representations or warranties of any kind, expressed or implied, regarding the information including, but not limited to, warranties of content, accuracy and reliability. Any interested party should undertake their own inquiries as to the accuracy of the information. Colliers International excludes unequivocally all inferred or implied terms, conditions and warranties arising out of this document and excludes all liability for loss and damages arising there from. This publication is the copyrighted