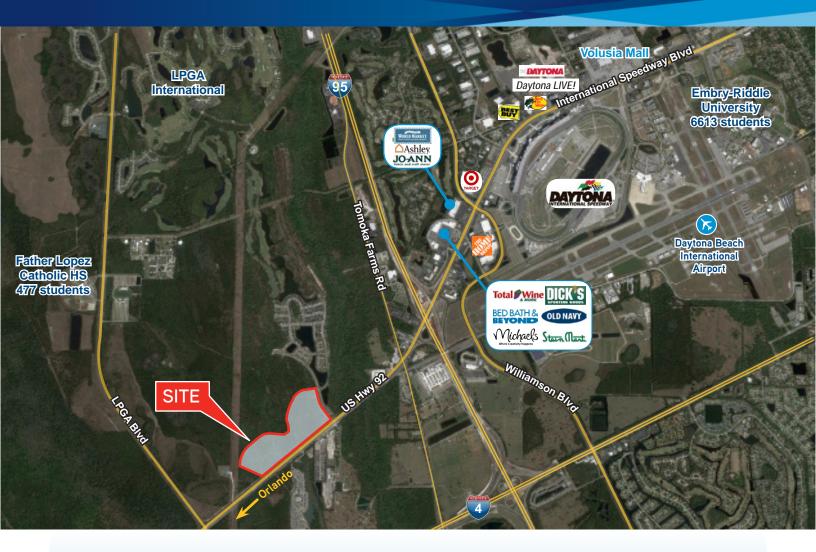

## West International Speedway Mixed-Use Land

US Hwy 92 and Grand Champion Blvd. | Daytona Beach, FL 32124

## HIGHLIGHTS

- 71± AC mixed-use land just west of I-95 on International Speedway Blvd.
- Easy access to I-95 and I-4
- Owner is starting the rezoning and entitlement process and will cooperate with buyer to fit the buyer's needs
- Priced for a bulk sale allowing the developer to develop the property over a period ot time
- Traffic counts: International Speedway Blvd. (US Hwy 92) 30,000± VPD

Asking price: \$9,275,000 (\$3.00/SF)

NORTHEAST FLORIDA www.colliers.com/jacksonville

**JASON RYALS Executive Vice President** +1 904 861 1136 jason.ryals@colliers.com katherine.goodwin@colliers.com

KATHERINE GOODWIN **Retail Associate** +1 904 861 1104 LPGA Development Master