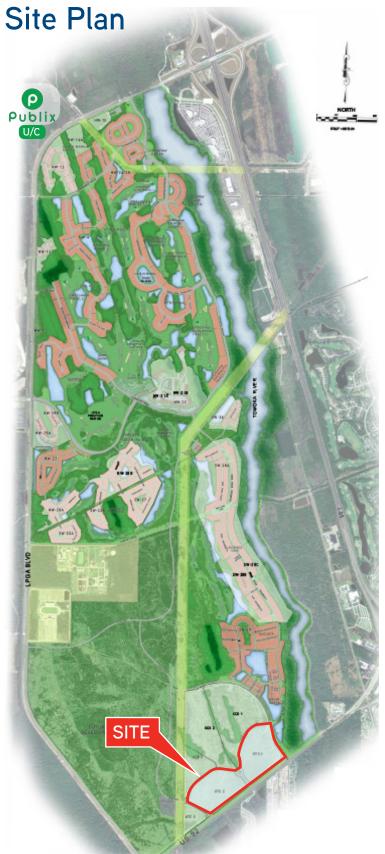

## West International Speedway Mixed-Use Land

US Hwy 92 and Grand Champion Blvd. | Daytona Beach, FL 32124

## HIGHLIGHTS

- 71± AC mixed-use land just west of I-95 on International Speedway Blvd.
- Easy access to I-95 and I-4
- Owner is starting the rezoning and entitlement process and will cooperate with buyer to fit the buyer's needs
- Priced for a bulk sale allowing the developer to develop the property over a period ot time
- Traffic counts: International Speedway Blvd. (US Hwy 92) 30,000± VPD

Asking price: \$9,275,000 (\$3.00/SF)

NORTHEAST FLORIDA www.colliers.com/jacksonville

**JASON RYALS Executive Vice President** +1 904 861 1136 jason.ryals@colliers.com katherine.goodwin@colliers.com

KATHERINE GOODWIN **Retail Associate** +1 904 861 1104 LPGA Development Master