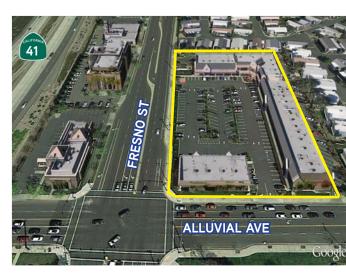

## Northwood Village Shopping Center

NEC FRESNO AND ALLUVIAL, FRESNO, CALIFORNIA

808 SF - Office Space - 2nd Floor 1,540 SF - Retail Space - Main Floor

## **Property Features**

- > Woodward Park Location. Near Riverpark Retail Area.
- > Across the Street from Kaiser Medical Hospital.
- > Freeway 41 Visibility. Easy Access.
- > Located in the Heart of the New High Rise Office District!
- > On-Site Management. Award Winning Architecture!
- > Excellent Tenant Mix!