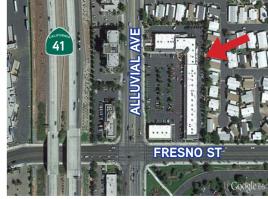

## Northwood Village Shopping Center

NEC FRESNO AND ALLUVIAL, FRESNO, CALIFORNIA

808 SF - Office Space - 2nd Floor 1,540 SF - Retail Space - Main Floor

## **Property Features**

- > Woodward Park Location. Near Riverpark Retail Area.
- > Across the Street from Kaiser Medical Hospital.
- > Freeway 41 Visibility. Easy Access.
- > Located in the Heart of the New High Rise Office District!
- > On-Site Management. Award Winning Architecture!
- > Excellent Tenant Mix!