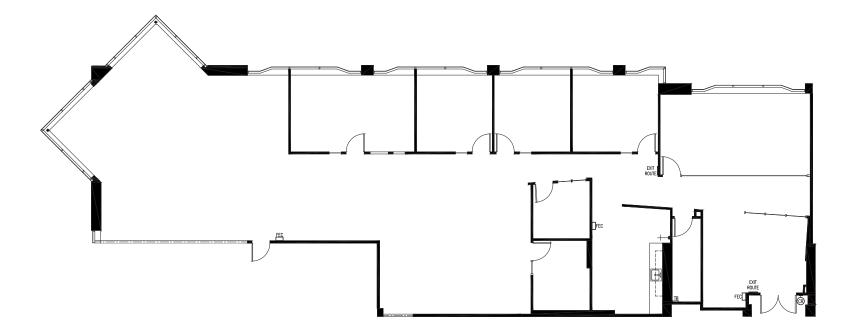

#### ±4,938 RSF

Double door entry off 2nd floor lobby Conference room 8 private offices Kitchen, storage/IT room Open bullpen for cubes