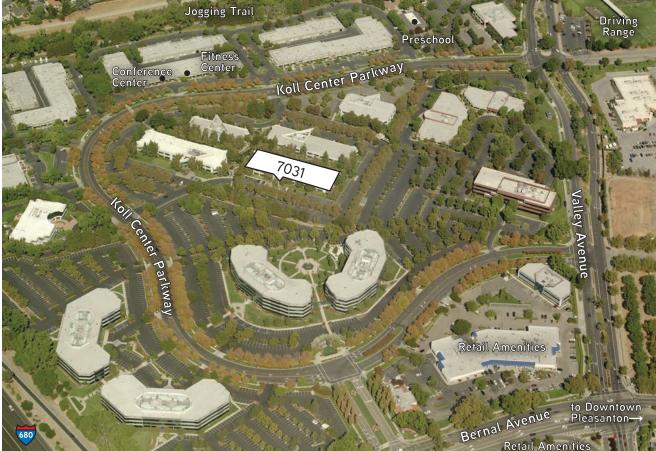

# BIRCH LAKES 3 **KOLL CENTER PARKWAY**

**BERNAL CORPORATE** PARK AMENITIES & LOCATION

**NEIGHBORING RETAIL AMENITIES IN** PLEASANTON GATEWAY

COMMON **CONFERENCE** ROOM

PARKING AT ±4/1,000

EV CHARGING **STATIONS** 

# 7031 KOLL GENTER PARKWAY

## 7031 KOLL GENTER PARKWAY

### **Bernal Corporate Park Amenities**

- > Superior freeway access
- > Free fitness center, jogging paths & creekside park
- > Tenant conference facility
- > Several in-park retail services
- > Close proximity to downtown Pleasanton
- > Nearby golf course & driving range