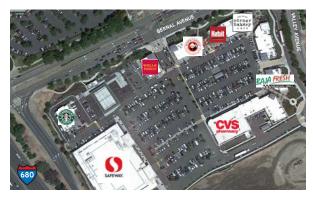

# BIRCH LAKES 3 **KOLL CENTER PARKWAY**

**BERNAL CORPORATE** PARK AMENITIES & LOCATION

**NEIGHBORING RETAIL AMENITIES IN** PLEASANTON GATEWAY

COMMON **CONFERENCE** ROOM

PARKING AT ±4/1,000

EV CHARGING **STATIONS** 

### **Bernal Corporate Park Amenities**

- > Superior freeway access
- > Free fitness center, jogging paths & creekside park
- > Tenant conference facility
- > Several in-park retail services
- > Close proximity to downtown Pleasanton
- > Nearby golf course & driving range