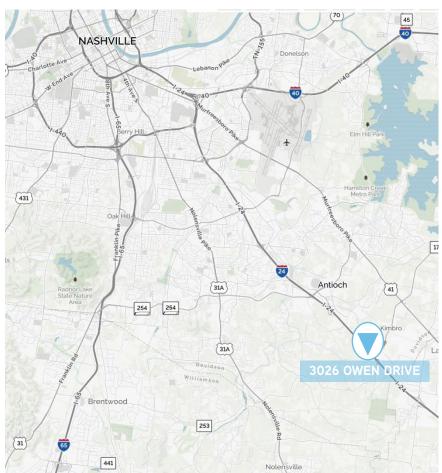

## FOR LEASE

3026 Owen Drive Nashville, TN 37013

JERRY MIELE 615 850 2735 jerry.miele@colliers.com





## Key Features/Highlights Suite 112

- > 2,700 SF
- > 850 SF Office
- > 1 Dock Door
- > \$2,700/M0 IG





## LOCATION MAP



## Contact Us

JERRY MIELE 615 850 2735 jerry.miele@colliers.com

This document/email has been prepared by Colliers International for advertising and general information only. Colliers International makes no guarantees, representations or warranties of any kind, expressed or implied, regarding the information including, but not limited to, warranties of content, accuracy and reliability. Any interested party should undertake their own inquiries as to the accuracy of the information. Colliers International excludes unequivocally all inferred or implied terms, conditions and warranties arising out of this document and excludes all liability for loss and damages arising there from. This publication is the copyrighted property of Colliers International actions (s). © 2016. All rights reserve