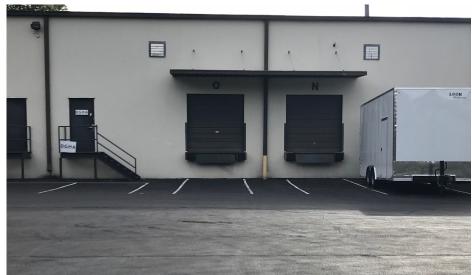

## Key Features/Highlights Suite 112

- > 2,700 SF
- > 850 SF Office
- > 1 Dock Door
- > \$2,700/M0 IG