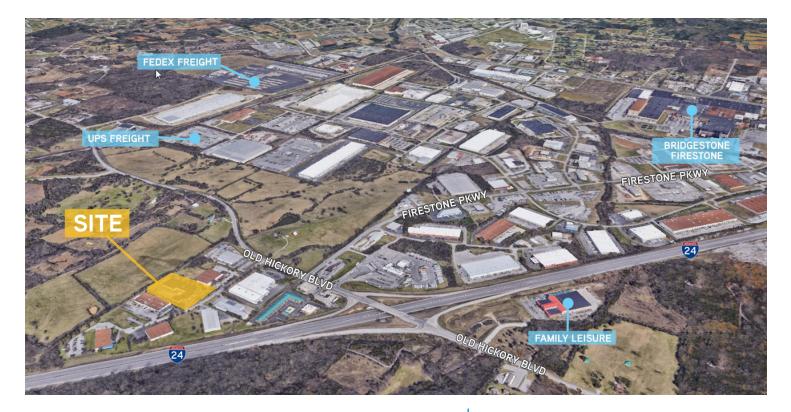

## FOR LEASE

3026 Owen Drive Nashville, TN 37013

JERRY MIELE 615 850 2735 jerry.miele@colliers.com





## Key Features/Highlights Suite 112

- > 2,700 SF
- > 850 SF Office
- > 1 Dock Door
- > \$2,700/M0 IG





## LOCATION MAP



## Contact Us

JERRY MIELE 615 850 2735 jerry.miele@colliers.com

This document/email has been prepared by Colliers International for advertising and general information only. Colliers International makes no guarantees, representations or warranties of any kind, expressed or implied, regarding the information including, but not limited to, warranties of content, accuracy and reliability. Any interested party should undertake their own inquiries as to the accuracy of the information. Colliers International excludes unequivocally all inferred or implied terms, conditions and warranties arising out of this document and excludes all liability for loss and damages arising there from. This publication is the copyrighted property of Colliers International actions (s). © 2016.