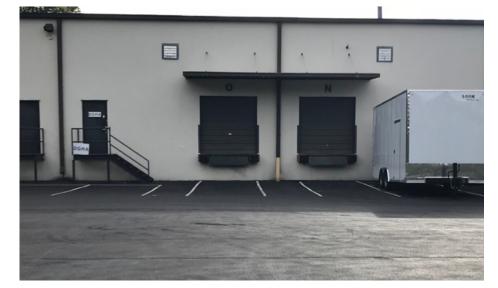

# Key Features/Highlights

- > 6,300 SF Available
- > 1,560 SF Office
- > 2 Dock Doors

\$5,250/MO IG