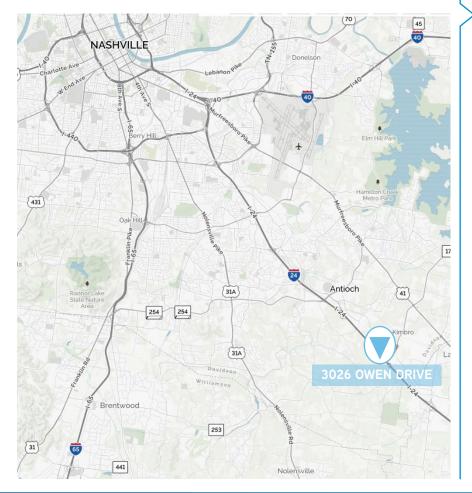

# **FOR LEASE**

3026 Owen Drive Nashville, TN 37013



#### JERRY MIELE 615 850 2735 jerry.miele@colliers.com



# Key Features/Highlights

- > 6,300 SF Available
- > 1,560 SF Office
- > 2 Dock Doors

\$5,250/MO IG

## **AERIAL**



#### **LOCATION MAP**



### Contact Us

JERRY MIELE 615 850 2735 jerry.miele@colliers.com

This document/email has been prepared by Colliers International for advertising and general information only. Colliers International makes no guarantees, representations or warranties of any kind, expressed or implied, regarding the information including, but not limited to, warranties of content, accuracy and reliability. Any interested party should undertake their own inquiries as to the accuracy of the information. Colliers International excludes unequivocally all inferred or implied terms, conditions and warranties arising out of this document and excludes all liability for loss and damages arising there from. This publication is the copyrighted property of Colliers International and /or its licensor(s). © 2016. All r