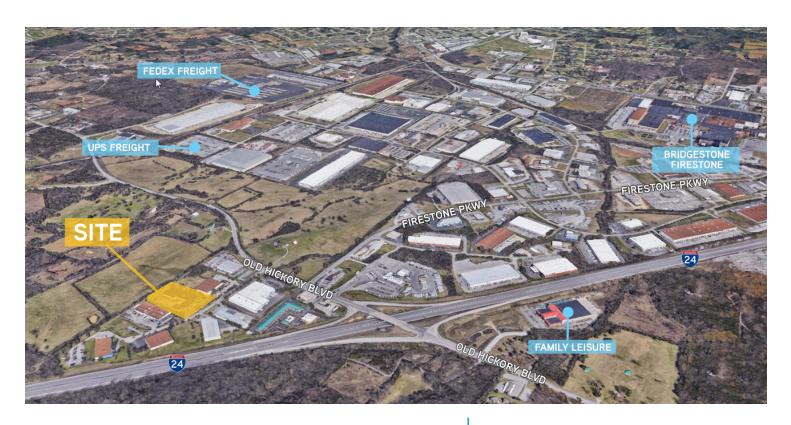

# **FOR LEASE**

3026 Owen Drive Nashville, TN 37013



#### JERRY MIELE 615 850 2735 jerry.miele@colliers.com



# Key Features/Highlights

- > 6,300 SF Available
- > 1,560 SF Office
- > 2 Dock Doors

\$5,250/MO IG

## **AERIAL**



#### **LOCATION MAP**



### Contact Us

JERRY MIELE 615 850 2735 jerry.miele@colliers.com

This document/email has been prepared by Colliers International for advertising and general information only. Colliers International makes no guarantees, representations or warranties of any kind, expressed or implied, regarding the information including, but not limited to, warranties of content, accuracy and reliability. Any interested party should undertake their own inquiries as to the accuracy of the information. Colliers International excludes unequivocally all inferred or implied terms, conditions and warranties arising out of this document and excludes all liability for loss and damages arising there from. This publication is the copyrighted property of Colliers International and /or its l