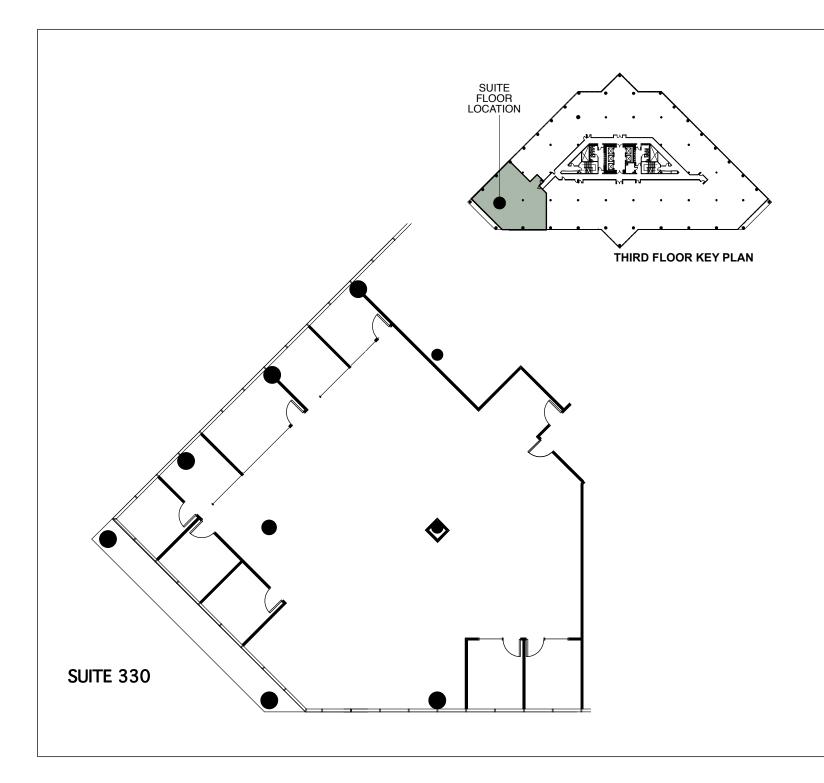

## Concord Gateway II

1855 Gateway Blvd. Concord, CA 94520

Third Floor

Owned and Managed by

Sierra Pacific Properties, Inc.

Approximate Area Calculations Subject To Verification:

4,719 rsf

## As-built Plan To Be Verified

This information displayed while not guaranteed has been secured by sources we believe to be reliable. This information is subject to errors & omissions. Any tenant should conduct their own investigation.