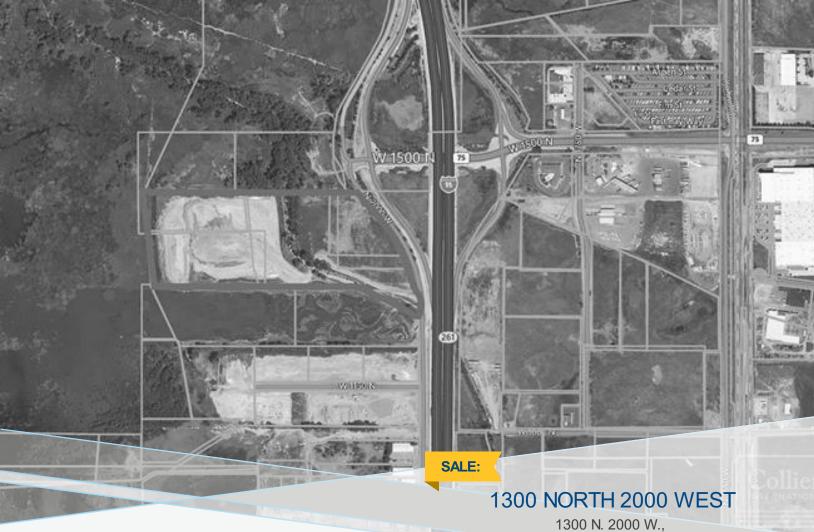

## FEATURES AND AMENITIES

Outstanding corporate campus setting, or mixed use development potential. This property is located on the SW corner of the north Springville I-15 exit. > PRICE: 2.50 PSF \$3,971,600 > Parcel 36.5 Acres can be divided > I-15 Frontage 100,000 ADT > Zoned: Regional Commercial > Permitted Uses Include: Auto / Equipment Sales, General Office, P...

Springville, UT 84663

BUILDING SIZE: 36.50 ACRE, LOT SIZE: 1,675,753.20 ACRE SALE PRICE (\$): 3,971,600