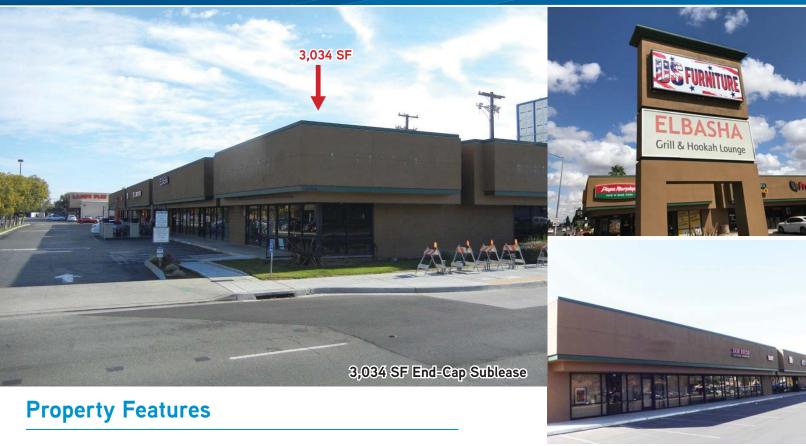

3 Miles: 151,544 \$61,004 5 Miles: 383,611 \$64,597 10 Miles: 676,696 \$68,524 20 Miles: 886,427 \$67,663

> Lease Rate: \$1.75 NNN - End-Cap Sublease - See Broker

> Shop Availability: 3,034 SF Sublease\* End-Cap

## **TENANTS**

- 1. Papa Murphy Pizza
- 2. Advance America
- 3. Fresno Suit Outlet
- 4. Eyemart Express (Sublease 3,034 SF\*)
- 5. Elbasha Hookah Grill
- 6. Elbasha Hookah Grill
- 7. Ting Ting Communications
- 8. Skin Decor
- 9. SuCasa Insurance
- 10. US Furniture