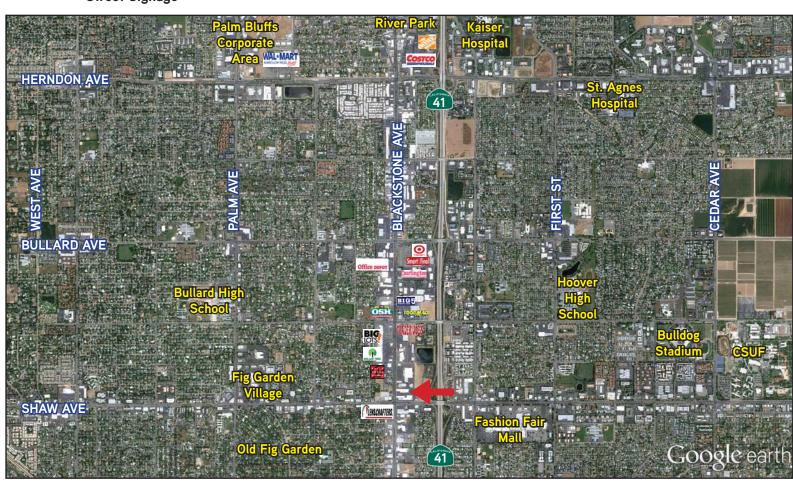

## Shaw Blackstone Center

NEC BLACKSTONE AND SHAW AVENUES, FRESNO, CA

- > Over 100,000 Cars Per Day in the Intersection!
- > Flexible R-M-X Regional Mix-Use Zoning.
- > Near FWY 41 On/Off Ramps.

| > | Customer Demographics: |         | <u>Population</u> | Avg. HH Income |
|---|------------------------|---------|-------------------|----------------|
|   |                        | 1 Mile: | 13,841            | \$71,275       |
|   |                        | 3 Miles | 151 544           | \$61,004       |