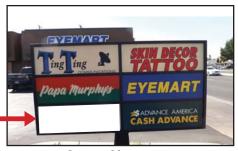

------------------|----------------|
|   |                        | 1 Mile: | 13,841            | \$71,275       |
|   |                        | 3 Miles | 151 544           | \$61,004       |

3 Miles: 151,544 \$61,004 5 Miles: 383,611 \$64,597 10 Miles: 676,696 \$68,524 20 Miles: 886,427 \$67,663

> Lease Rate: \$1.75 NNN - End-Cap Sublease - See Broker

> Shop Availability: 3,034 SF Sublease\* End-Cap









COLLIERS INTERNATIONAL 7485 N. Palm Avenue #110 Fresno, CA 93711 www.colliers.com/fresno



**BLACKSTONE AVENUE** 

## **TENANTS**

- 1. Papa Murphy Pizza
- 2. Advance America
- 3. Fresno Suit Outlet
- 4. Eyemart Express (Sublease 3,034 SF\*)
- 5. Elbasha Hookah Grill
- 6. Elbasha Hookah Grill
- 7. Ting Ting Communications
- 8. Skin Decor
- 9. SuCasa Insurance
- 10. US Furniture



Street Signage



**SHAW AVENUE**