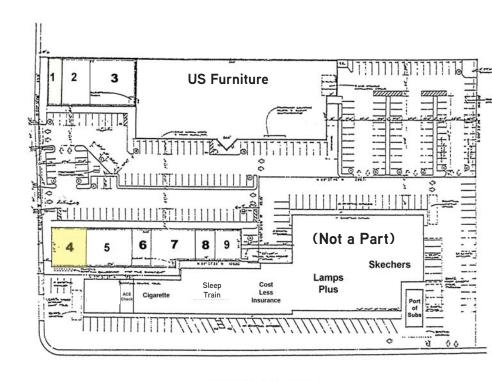

## **TENANTS**

- 1. Papa Murphy Pizza
- 2. Advance America
- 3. Fresno Suit Outlet
- 4. Eyemart Express (Sublease 3,034 SF\*)
- 5. Elbasha Hookah Grill
- 6. Elbasha Hookah Grill
- 7. Ting Ting Communications
- 8. Skin Decor
- 9. SuCasa Insurance
- 10. US Furniture