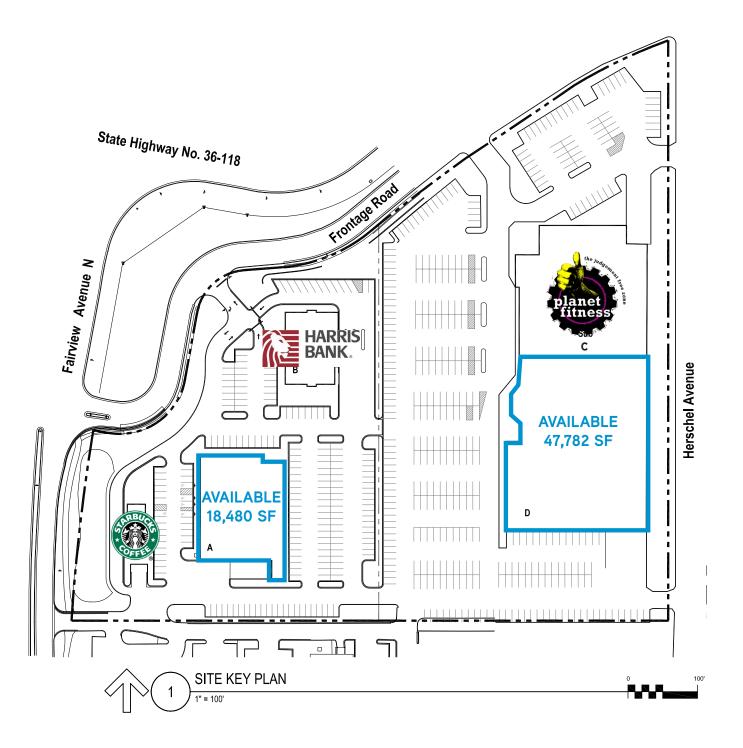

# AVAILABLE FOR LEASE

- > Suite A: 18,480 sf
- > Suite D: 47,782 sf

## SITE PLAN

36

Welsh - Colliers | Minneapolis-St. Paul 4350 Baker Road, Suite 400 Minnetonka, MN 55343

welshco.com | colliers.com/msp

) in 🔊 SUBSCRIBE TO OUR BLOG