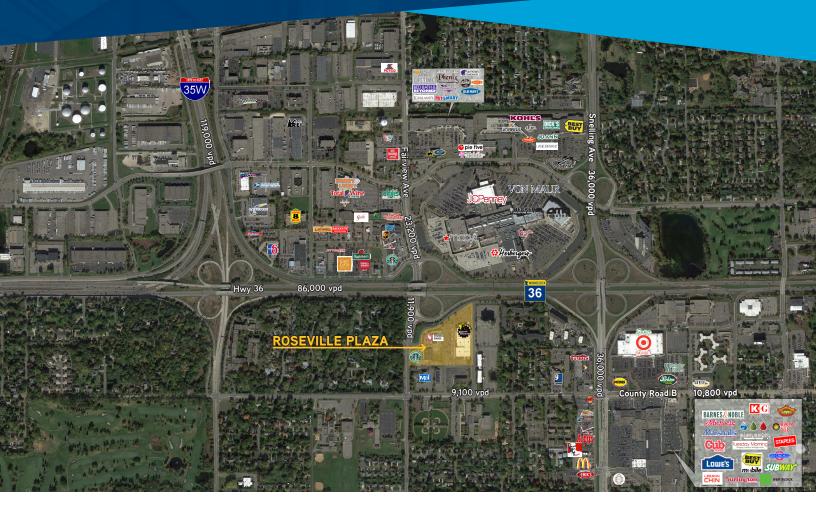

## **TRAFFIC COUNTS**

- > Hwy 36: 86,000 vpd
- > Fairivew Ave: 11,900 vpd
- > County Rd B: 9,100 vpd

#### COMMENTS

Roseville Plaza is a 108,213 sf shopping center located in the heart of the Rosedale Regional Mall trade area. Many area retailers boast its highest volume store is located in this trade area. Solid demographics, and great visibility to Hwy 36, with easy access off of Fairview Avenue. Existing 18,480 sf space can be expanded by 8,000 sf. Space available for immediate occupancy.