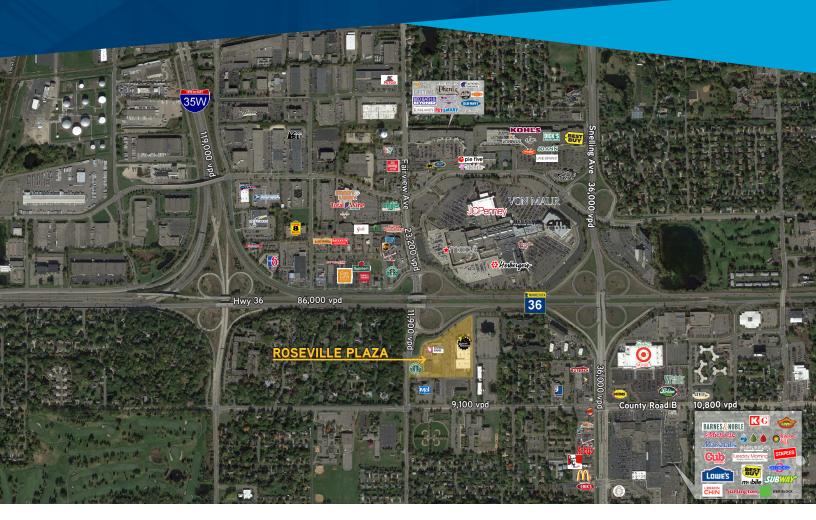

## ROSEVILLE PLAZA > BIRDS EYE AERIAL

Welsh - Colliers | Minneapolis-St. Paul 4350 Baker Road, Suite 400 Minnetonka, MN 55343

welshco.com | colliers.com/msp

#### TRAFFIC COUNTS

> Hwy 36: 86,000 vpd> Fairivew Ave: 11,900 vpd> County Rd B: 9,100 vpd

#### SITE INFORMATION

> Location: Hwy 36 & Fairview Ave N | Roseville, MN

> Description: Community Shopping Center

> Building GLA: 108,213 sf> Parking: 490 spaces