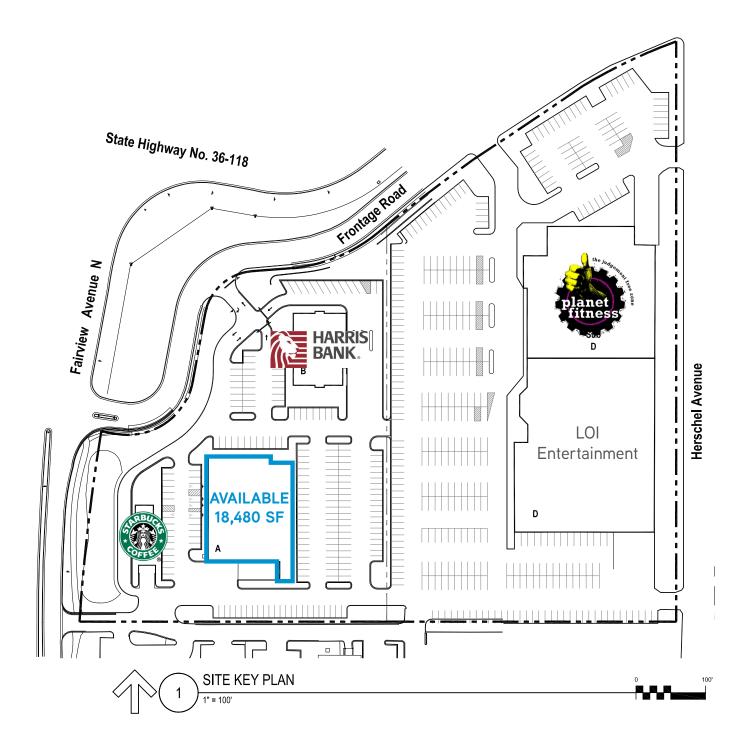

#### SITE INFORMATION

> Location: Hwy 36 & Fairview Ave N | Roseville, MN

> Description: Community Shopping Center

> Building GLA: 108,213 sf> Parking: 490 spaces

#### **AVAILABLE FOR LEASE**

> Suite 1: 18,480 sf

#### **COMMENTS**

Roseville Plaza is a 108,213 sf shopping center located in the heart of the Rosedale Regional Mall trade area. Many area retailers boast its highest volume store is located in this trade area. Solid demographics, and great visibility to Hwy 36, with easy access off of Fairview Avenue. Existing 18,480 sf space can be expanded by 8,000 sf. Space available for immediate occupancy.