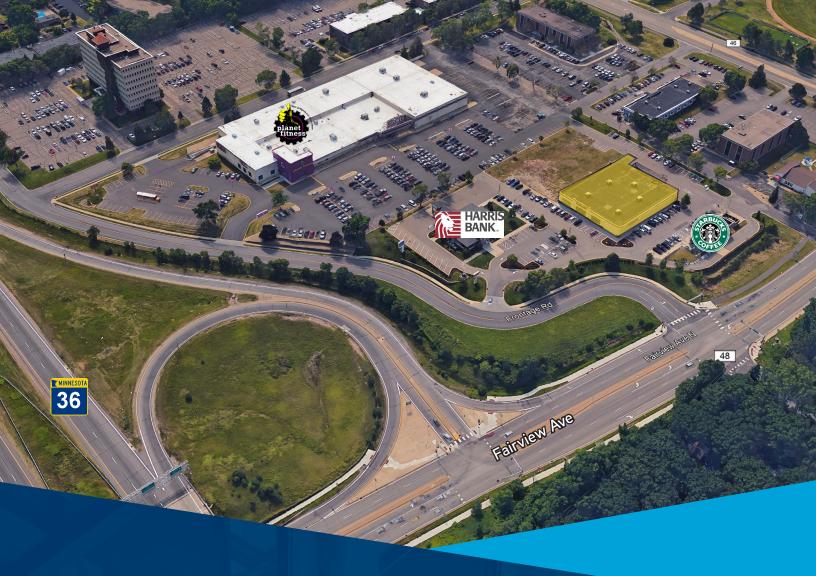

## ROSEVILLE PLAZA > BIRDS EYE AERIAL

Welsh - Colliers | Minneapolis-St. Paul 4350 Baker Road, Suite 400 Minnetonka, MN 55343

welshco.com | colliers.com/msp