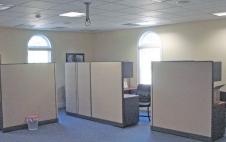

### **Property Highlights**

- > Hampstead Professional Park is comprised of 2 free standing professional office buildings on busy Route 111, which boasts 14,000± vehicles per day (NHDOT 2014)
- > Unit A1 is on the first floor of Building A with 1,937± SF consisting of a reception area, kitchen, open office space, 2 private offices, a conference room, and private restroom
- > Units B3 and B4 are on the second floor of Building B with 2,334± SF to 4,947± SF contiguous space available
- > Unit B3 consists of a reception area, a kitchen, 4 private offices, 2 waiting rooms, utility closet, 2 private bathrooms, and a conference room
- > Unit B4 consists of open office space, 2 conference rooms, a break room, a storage closet, 2 private bathrooms, and 3 private offices
- > Buildings are ADA compliant with elevators
- ightarrow Safety system features smoke detectors connected through the fire department
- Neighboring businesses include the office/shopping plaza at Village Square, Hannaford Supermarket, Hampstead Commons, U.S. Postal Service, Colby Corner, and Walgreens

### Building A | 1st Floor | 1,937± SF