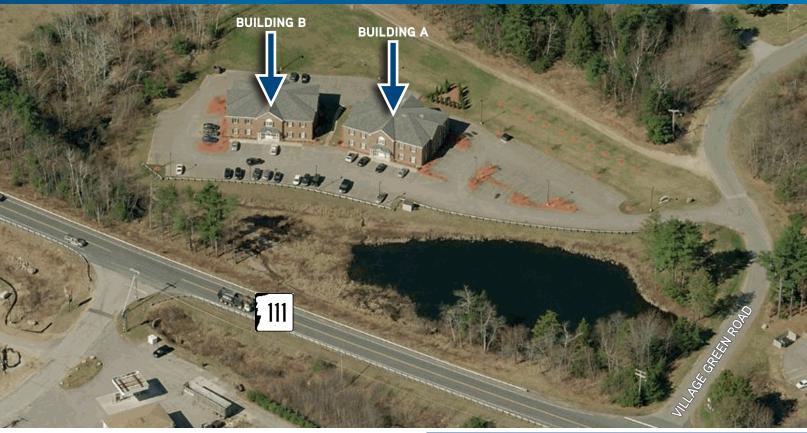

## Hampstead Professional Park

2 VILLAGE GREEN ROAD, HAMPSTEAD, NH 03841

### **Property Highlights**

- > Hampstead Professional Park is comprised of 2 free standing professional office buildings on busy Route 111, which boasts 14,000± vehicles per day (NHDOT 2014)
- > Unit A1 is on the first floor of Building A with 1,937± SF consisting of a reception area, kitchen, open office space, 2 private offices, a conference room, and private restroom
- > Units B3 and B4 are on the second floor of Building B with 2,334± SF to 4,947± SF contiguous space available
- > Unit B3 consists of a reception area, a kitchen, 4 private offices, 2 waiting rooms, utility closet, 2 private bathrooms, and a conference room
- > Unit B4 consists of open office space, 2 conference rooms, a break room, a storage closet, 2 private bathrooms, and 3 private offices
- > Buildings are ADA compliant with elevators
- ightarrow Safety system features smoke detectors connected through the fire department
- Neighboring businesses include the office/shopping plaza at Village Square, Hannaford Supermarket, Hampstead Commons, U.S. Postal Service, Colby Corner, and Walgreens