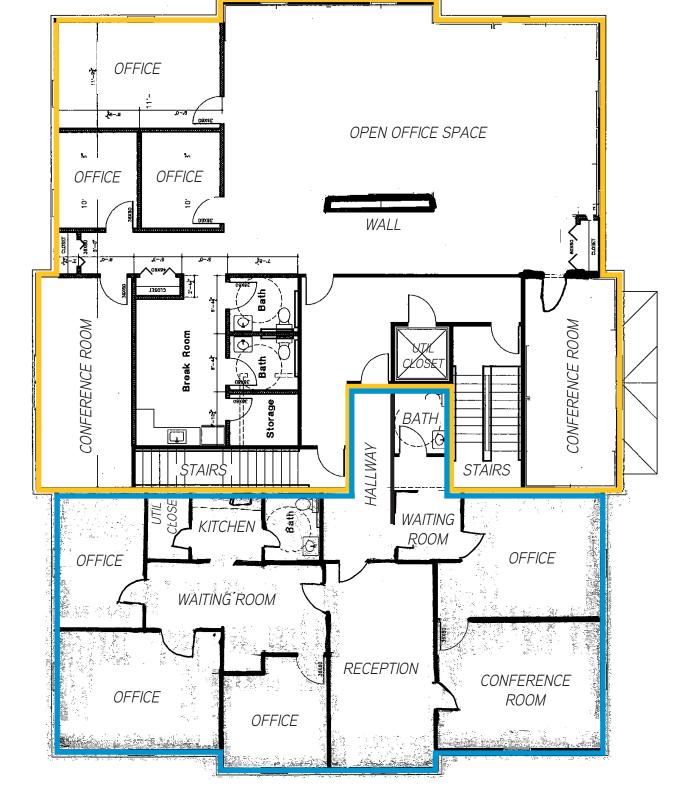

# Building B | 2nd Floor | 4,947± SF

2 VILLAGE GREEN ROAD, HAMPSTEAD, NH 03841

**SUITE B4 ,613± SF** *Vacant* 

**SUITE B3 2,334± SF** *Vacant*

### **Property Highlights**

- > Hampstead Professional Park is comprised of 2 free standing professional office buildings on busy Route 111, which boasts 14,000± vehicles per day (NHDOT 2014)
- > Unit A1 is on the first floor of Building A with 1,937± SF consisting of a reception area, kitchen, open office space, 2 private offices, a conference room, and private restroom
- > Units B3 and B4 are on the second floor of Building B with 2,334± SF to 4,947± SF contiguous space available
- > Unit B3 consists of a reception area, a kitchen, 4 private offices, 2 waiting rooms, utility closet, 2 private bathrooms, and a conference room
- > Unit B4 consists of open office space, 2 conference rooms, a break room, a storage closet, 2 private bathrooms, and 3 private offices
- > Buildings are ADA compliant with elevators
- ightarrow Safety system features smoke detectors connected through the fire department
- Neighboring businesses include the office/shopping plaza at Village Square, Hannaford Supermarket, Hampstead Commons, U.S. Postal Service, Colby Corner, and Walgreens