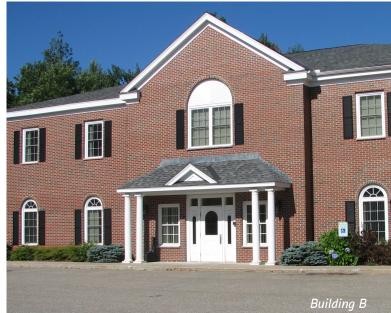

### **Property Highlights**

- > Hampstead Professional Park is comprised of 2 free standing professional office buildings on busy Route 111, which boasts 14,000± vehicles per day (NHDOT 2014)
- > Unit A1 is on the first floor of Building A with 1,937± SF consisting of a reception area, kitchen, open office space, 2 private offices, a conference room, and private restroom
- > Units B3 and B4 are on the second floor of Building B with 2,334± SF to 4,947± SF contiguous space available
- > Unit B3 consists of a reception area, a kitchen, 4 private offices, 2 waiting rooms, utility closet, 2 private bathrooms, and a conference room
- > Unit B4 consists of open office space, 2 conference rooms, a break room, a storage closet, 2 private bathrooms, and 3 private offices
- > Buildings are ADA compliant with elevators
- ightarrow Safety system features smoke detectors connected through the fire department
- Neighboring businesses include the office/shopping plaza at Village Square, Hannaford Supermarket, Hampstead Commons, U.S. Postal Service, Colby Corner, and Walgreens

# Building B | 2nd Floor | 4,947± SF

2 VILLAGE GREEN ROAD, HAMPSTEAD, NH 03841

**SUITE B4 ,613± SF** *Vacant* 

**SUITE B3 2,334± SF** *Vacant*