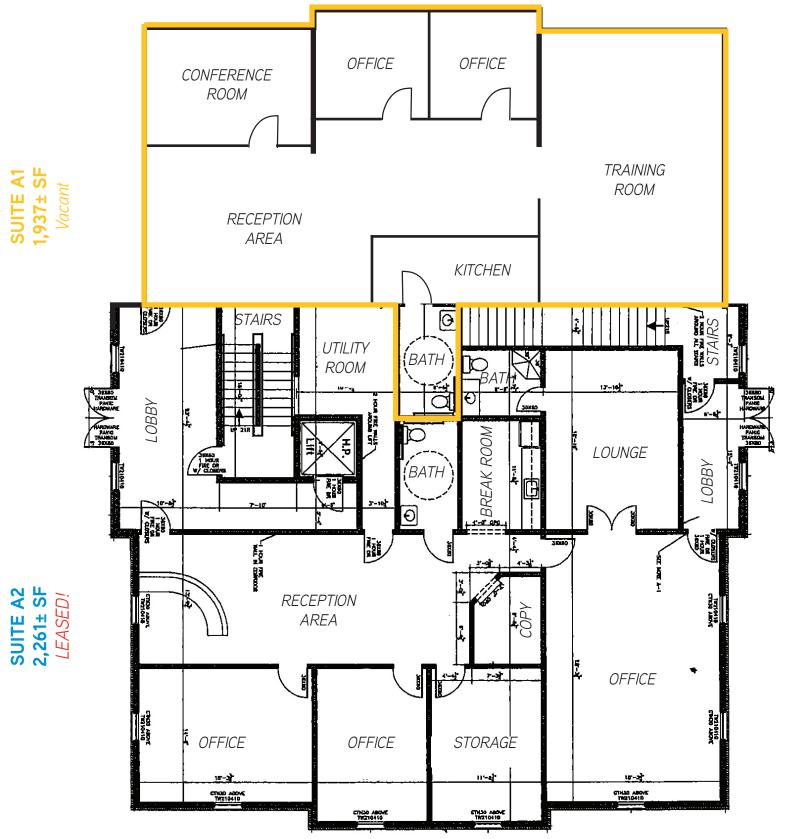

### Building A | 1st Floor | 1,937± SF

### **Property Highlights**

- > Hampstead Professional Park is comprised of 2 free standing professional office buildings on busy Route 111, which boasts 14,000± vehicles per day (NHDOT 2014)
- > Unit A1 is on the first floor of Building A with 1,937± SF consisting of a reception area, kitchen, open office space, 2 private offices, a conference room, and private restroom
- > Units B3 and B4 are on the second floor of Building B with 2,334± SF to 4,947± SF contiguous space available
- > Unit B3 consists of a reception area, a kitchen, 4 private offices, 2 waiting rooms, utility closet, 2 private bathrooms, and a conference room
- > Unit B4 consists of open office space, 2 conference rooms, a break room, a storage closet, 2 private bathrooms, and 3 private offices
- > Buildings are ADA compliant with elevators
- ightarrow Safety system features smoke detectors connected through the fire department
- Neighboring businesses include the office/shopping plaza at Village Square, Hannaford Supermarket, Hampstead Commons, U.S. Postal Service, Colby Corner, and Walgreens