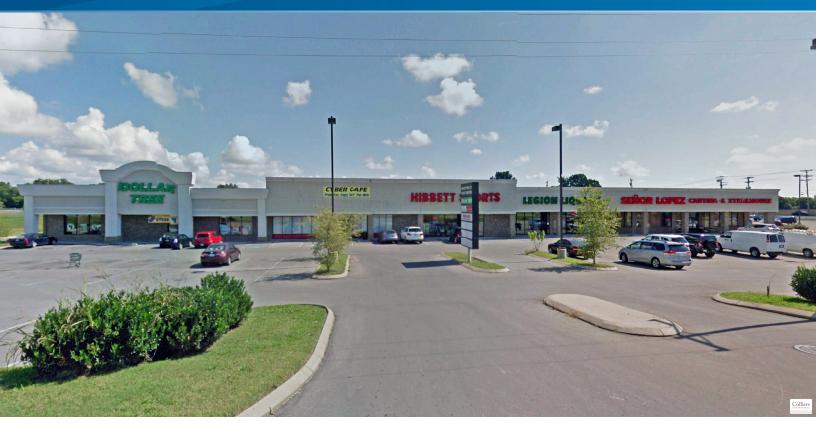

# Shoppes at Oak Grove

Grove

Colliers

222 THOMPSONVILLE ROAD, OAK GROVE, KY 42262

### Site Features

- > 36,205 SF on 5.07 AC
- > 2,267 SF and 1,500 SF available
- > Walmart anchored strip center
- > National and local retail
- > Ample Parking
- Located just north of the main entrance to Ft.
  Campbell Army base
- > Signalized intersection

#### Tenants

| SUITE | TENANT                     | SF    |
|-------|----------------------------|-------|
| 1     | Dollar Tree                | 8,000 |
| 2     | Quick Fit 24/7             | 5,000 |
| 3     | Hibbett Sports             | 5,000 |
| 4     | Legion Liquor              | 3,000 |
| 5     | AVAILABLE                  | 6,413 |
| 6     | Laundry Cafe               | 2,025 |
| 7     | AVAILABLE                  | 2,267 |
| 8     | Christian Co. Health Dept. | 1,500 |
| 9     | AVAILABLE                  | 1,500 |
| 10    | Michael Thompson Attorney  | 1,500 |