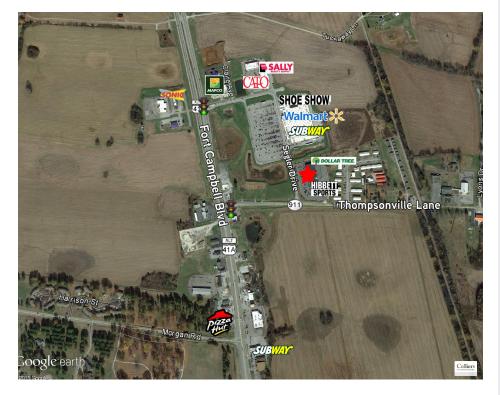

ove

Grove

Colliers

222 THOMPSONVILLE ROAD, OAK GROVE, KY 42262



### Site Features

- > 36,205 SF on 5.07 AC
- > 2,267 SF and 1,500 SF available
- > Walmart anchored strip center
- > National and local retail
- > Ample Parking
- Located just north of the main entrance to Ft.
  Campbell Army base
- > Signalized intersection



The information contained herein has been given to us by the owner of the property or other sources we deem reliable. We have no reason to doubt its accuracy, but we do not guarantee it. All information should be verified prior to purchase or lease.

AGENT: DICKIE VAUGHN DIR: 615 850 2706 NASHVILLE, TN dickie.vaughn@colliers.com COLLIERS INTERNATIONAL 615 3rd Avenue South, Suite 500 Nashville, TN 37210 615 850 2700 www.colliers.com

#### Site Plan



#### Aerial



#### Tenants

| SUITE | TENANT                     | SF    |
|-------|----------------------------|-------|
| 1     | Dollar Tree                | 8,000 |
| 2     | Quick Fit 24/7             | 5,000 |
| 3     | Hibbett Sports             | 5,000 |
| 4     | Legion Liquor              | 3,000 |
| 5     | AVAILABLE                  | 6,413 |
| 6     | Laundry Cafe               | 2,025 |
| 7     | AVAILABLE                  | 2,267 |
| 8     | Christian Co. Health Dept. | 1,500 |
| 9     | AVAILABLE                  | 1,500 |
| 10    | Michael Thompson Attorney  | 1,500 |

# Demographics

|                          | 1 MILE                                                                             | 3 MILE   | 5 MILE   |
|--------------------------|---------------------------------------