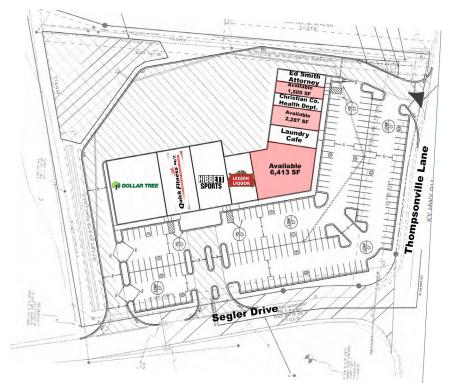

#### Site Plan

#### Tenants

| SUITE | TENANT                     | SF    |
|-------|----------------------------|-------|
| 1     | Dollar Tree                | 8,000 |
| 2     | Quick Fit 24/7             | 5,000 |
| 3     | Hibbett Sports             | 5,000 |
| 4     | Legion Liquor              | 3,000 |
| 5     | AVAILABLE                  | 6,413 |
| 6     | Laundry Cafe               | 2,025 |
| 7     | AVAILABLE                  | 2,267 |
| 8     | Christian Co. Health Dept. | 1,500 |
| 9     | AVAILABLE                  | 1,500 |
| 10    | Michael Thompson Attorney  | 1,500 |