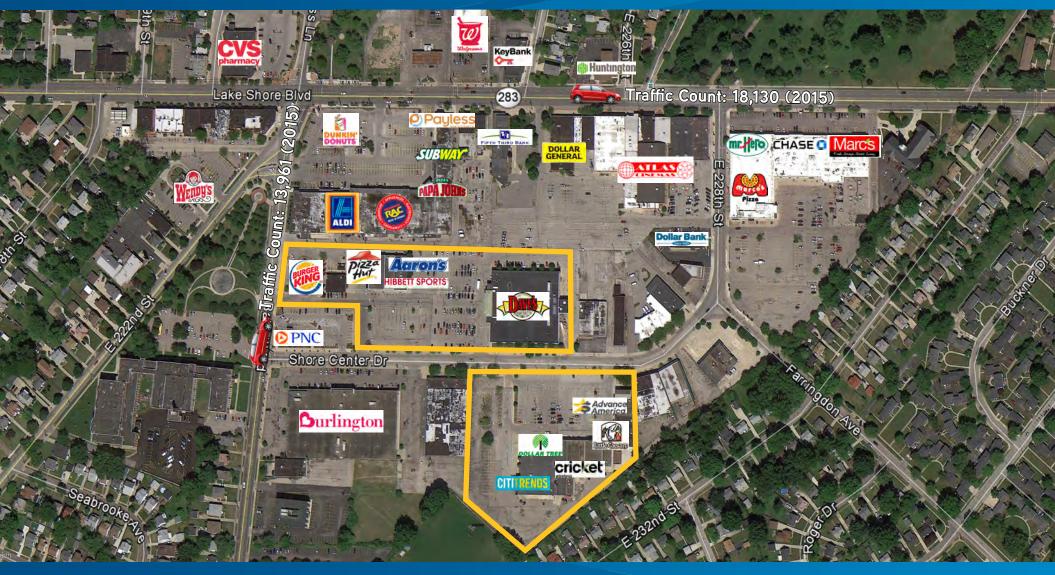

### **Property Highlights**

- > Shore Center Plaza North & South comprise approximately 115,134 SF
- > Outlot or expansion opportunity up to 11,500  $\pm$  SF
- > Two retail spaces available, ranging from 1,600 4,000 ± SF
- > 2,562 SF freestanding opportunity
- > 1,070 total parking spaces
- > Adjacent to Atlas Cinemas, Marc's and Burlington Coat Factory
- > Very busy neighborhood retail area
- > Expansion area for additional retail space for a freestanding restaurant
- Major tenants include: Dave's Market, Burger King,
  Pizza Hut, Aaron's, 5 7 9, Dollar Tree, Citi Trend,
  Hibbett Sports, and Little Caesar's