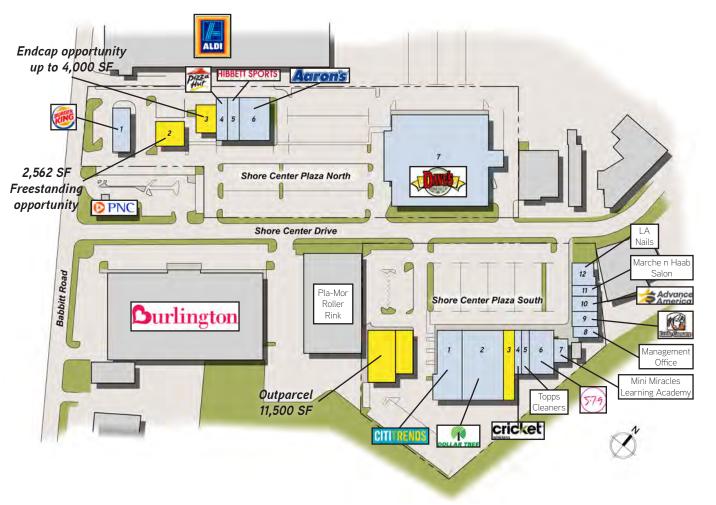

#### SHORE CENTER PLAZA NORTH

| 1. | Burger King                       |
|----|-----------------------------------|
| 2. | 2,562 SF freestanding opportunity |
| 3. | Endcap opportunity up to 4,000 SF |
| 4. | Pizza Hut                         |
| 5. | Hibbett Sports                    |
| 6. | Aaron's                           |
| 7. | Dave's Market                     |

#### SHORE CENTER PLAZA SOUTH

| 1.                   | Citi Trends                                                     |  |  |  |  |
|----------------------|-----------------------------------------------------------------|--|--|--|--|
| 2.                   | Dollar Tree                                                     |  |  |  |  |
| 3.                   | Available - 20 x 80' (1,600 SF)                                 |  |  |  |  |
| 4.                   | Cricket Wireless                                                |  |  |  |  |
| 5.                   | Topps Cleaners                                                  |  |  |  |  |
| 6.                   | 5•7•9                                                           |  |  |  |  |
| 7.                   | Mini Miracles Learning Academy                                  |  |  |  |  |
| 8. Management Office |                                                                 |  |  |  |  |
| 9.                   | Little Caesars                                                  |  |  |  |  |
| 10.                  | Advance America                                                 |  |  |  |  |
| 11.                  | Marche n Haab Salon                                             |  |  |  |  |
| 12. LA Nails         |                                                                 |  |  |  |  |
| Outparcel            | Available - for sale, lease or<br>build-to-suit up to 11,500 SF |  |  |  |  |