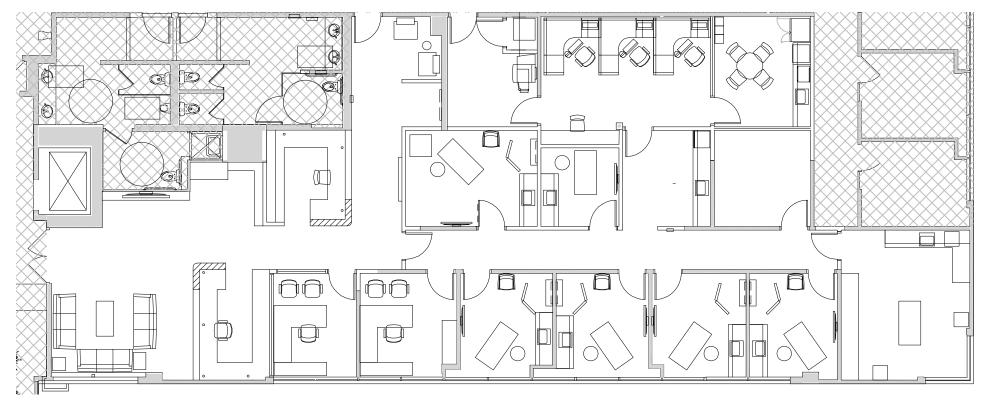

### **PROPERTY HIGHLIGHTS**

- >> ±3,823 Square Feet
- ≫ High-end Medical Office Design
- >> Prominent Double Door Entry Off Main Lobby
- >> Centrally Located at the Interchange of Highways 101, 92 & 280

- >> 10 Minute Drive to San Francisco International Airport (SFO)
- ➢ Ideal Floor Plan
- >> Asking Price: \$4.00 NNN
- >> LED: September 30, 2023

Drawings Not Exact, Not to Scale. The information furnished has been obtained from sources we deem reliable and is submitted subject to errors, omissions and changes. Although Colliers International has no reason to doubt its accuracy, we do not guarantee it. All information should be verified by the recipient prior to lease, purchase, exchange, or execution of legal documents. © 2017 Colliers International