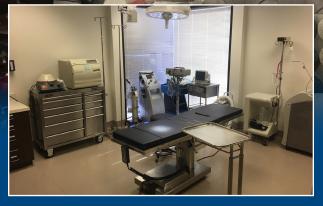

### **PROPERTY HIGHLIGHTS**

- >> ±3,823 Square Feet
- ≫ High-end Medical Office Design
- >> Prominent Double Door Entry Off Main Lobby
- >> Centrally Located at the Interchange of Highways 101, 92 & 280