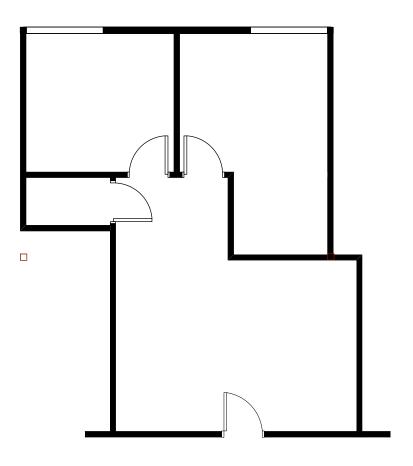

## The Cranbrook Group

Approximate Area Calculations Subject To Verification:

782 rsf

### As-built Plan To Be Verified

This information displayed while not guaranteed has been secured by sources we believe to be reliable.
This information is subject to errors & omissions. Any tenant should conduct their own investigation.

Plan Revision - 2-22-18