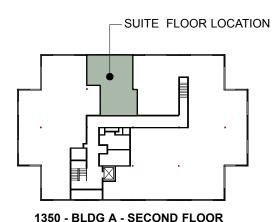

# TO 1-680 MORELLO AVENUE MORELLO AVENUE MORELLO AVENUE 1350 ARNOLD DRIVE BUILDING A

# Muir Parkway Office Center

1320-1350 Arnold Drive MArtinez, CA 94553

Second Floor

Owned and Managed by

## The Cranbrook Group

Approximate Area Calculations Subject To Verification:

782 rsf