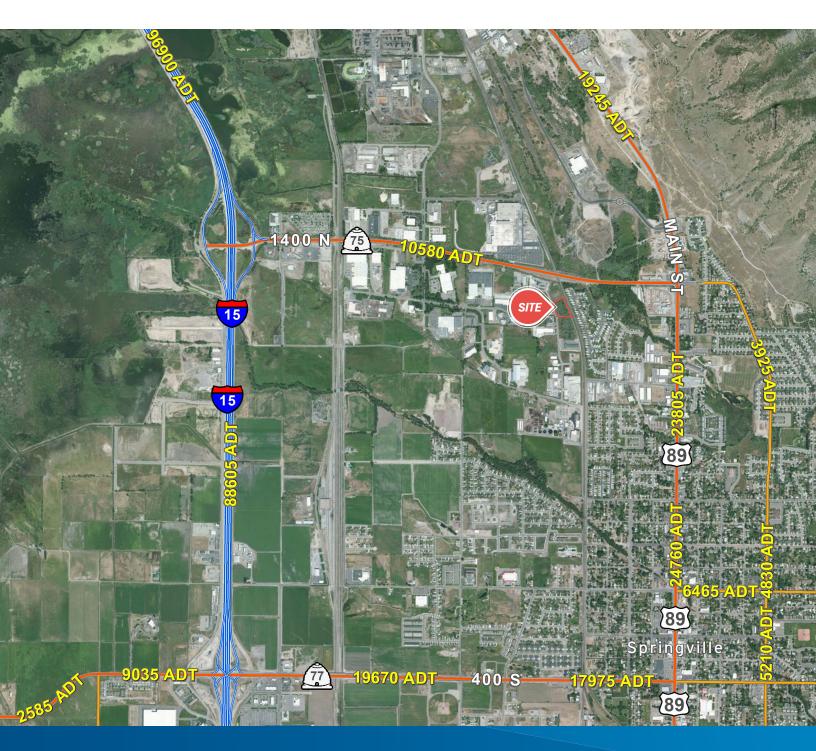

## Springville Industrial Lot

1224 NORTH 450 WEST SPRINGVILLE, UTAH

## **Property Information**

- Size: 2.54 Acres
- Price: \$5.25/SF (\$580,872.60)
- > All Utilities to the Site
- > Zoned Light Industrial
- Light Industrial Manufacturing

- Located just off 1400 N Exit in Springville
- > Parcels ID : 52:886:0001
- > 460' of Improved Frontage
- > Grubbed and Prepped Land