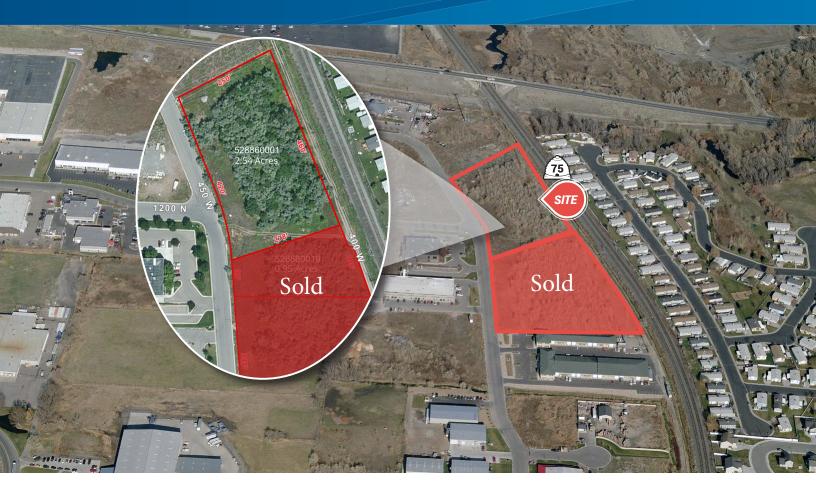

## Springville Industrial Lot

1224 NORTH 450 WEST SPRINGVILLE, UTAH

## **Property Information**

- Size: 2.54 Acres
- Price: \$5.25/SF (\$580,872.60)
- > All Utilities to the Site
- > Zoned Light Industrial
- Light Industrial Manufacturing

- Located just off 1400 N Exit in Springville
- > Parcels ID : 52:886:0001
- > 460' of Improved Frontage
- > Grubbed and Prepped Land