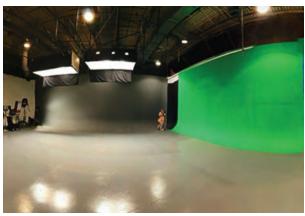

**Studio B**: 4,000 square foot sound stage includes: cinderblock construction filled with sand, 120 ft hard cyc 16 ft high, lighting grid at 19ft, 24ft ceiling, 10 ft overhead door access, there are two 60 amp circuits at the end of the cyc, 32 overhead 20amp circuits to dimmer system, 1,700 square foot workshop, 35 tons of air conditioning and HVAC.