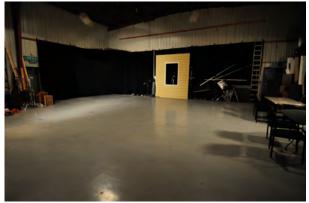

**Studio B**: 4,000 square foot sound stage includes: cinderblock construction filled with sand, 120 ft hard cyc 16 ft high, lighting grid at 19ft, 24ft ceiling, 10 ft overhead door access, there are two 60 amp circuits at the end of the cyc, 32 overhead 20amp circuits to dimmer system, 1,700 square foot workshop, 35 tons of air conditioning and HVAC.