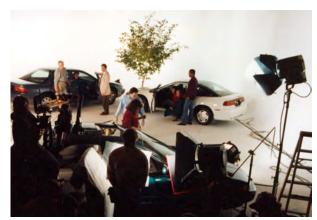

**Front Office**: Executive office has a wet bar, desk and credenza, with an array of dimmable lights.

**Studio A**: 2,500 square feet total. 50 feet by 50 feet, 20 foot ceiling, 14 foot overhead door access, shooting balcony, completely equipped kitchen and over 100 amps of power.

**Studio B**: 4,000 square foot sound stage includes: cinderblock construction filled with sand, 120 ft hard cyc 16 ft high, lighting grid at 19ft, 24ft ceiling, 10 ft overhead door access, there are two 60 amp circuits at the end of the cyc, 32 overhead 20amp circuits to dimmer system, 1,700 square foot workshop, 35 tons of air conditioning and HVAC.