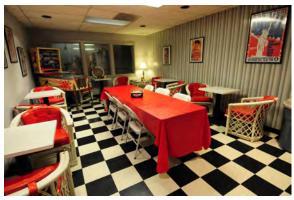

**Breakroom/green room**: Fully equipped with fridge, microwave, sink, phone service, array of cabinets.

AGENT: BEN RICKETTS 901 375 4800 | EXT 4909 MEMPHIS, TN ben.ricketts@colliers.com COLLIERS INTERNATIONAL 6000 Poplar Avenue, Suite 201 Memphis, TN 38119

## 3111 Stonebrook Circle > Building Photos

Reception: Waiting area and receptionist station.

Edit Suite: Plenty of power for whatever you want to do. Built-in fluorescent and incandescent track lighting, also windows to view the stage and access to Studio B from the balcony. Second Edit Suite available with wet bar and view of Studio B.