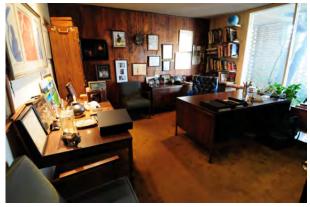

**Front Office**: Executive office has a wet bar, desk and credenza, with an array of dimmable lights.

**Studio A**: 2,500 square feet total. 50 feet by 50 feet, 20 foot ceiling, 14 foot overhead door access, shooting balcony, completely equipped kitchen and over 100 amps of power.