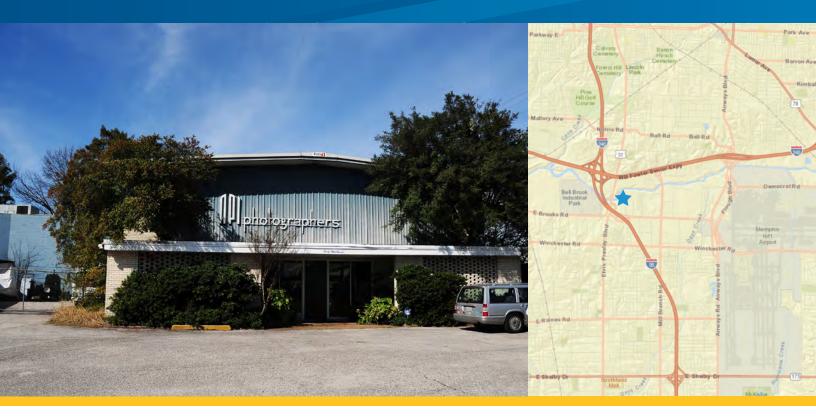

## FOR SALE OR LEASE > 15,000 SF 3111 Stonebrook Circle

MEMPHIS, TENNESSEE 38116

Photographic studio and film/video sound stage available for purchase. This 15,000 square foot facility includes a 5,500 square foot mixed office space with photographic processing rooms. Subject property is located five minutes from the Memphis International Airport and FedEx Hub. Facility is equipped with an alarm system throughout the entire property with a security gate positioned at the exterior lot.

- > 15,000 total square feet with 5,500 square feet of mixed office space
- > 1,700 sf workshop with overhead door power and heating, plus paint rooms
- > 2,000 sf of floored attic
- > 15 parking spaces with expansion possibilities
- > Seven HVAC systems
- > Visit <u>www.apicine.com</u> for additional information