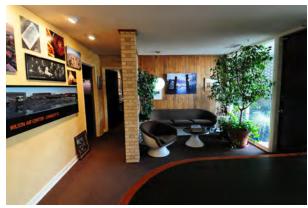

## 3111 Stonebrook Circle > Building Photos

Reception: Waiting area and receptionist station.

Edit Suite: Plenty of power for whatever you want to do. Built-in fluorescent and incandescent track lighting, also windows to view the stage and access to Studio B from the balcony. Second Edit Suite available with wet bar and view of Studio B.

**Front Office**: Executive office has a wet bar, desk and credenza, with an array of dimmable lights.

**Studio A**: 2,500 square feet total. 50 feet by 50 feet, 20 foot ceiling, 14 foot overhead door access, shooting balcony, completely equipped kitchen and over 100 amps of power.