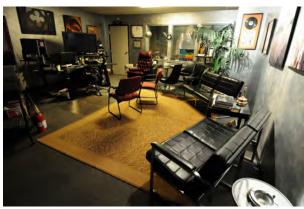

**Front Office**: Executive office has a wet bar, desk and credenza, with an array of dimmable lights.

**Studio A**: 2,500 square feet total. 50 feet by 50 feet, 20 foot ceiling, 14 foot overhead door access, shooting balcony, completely equipped kitchen and over 100 amps of power.