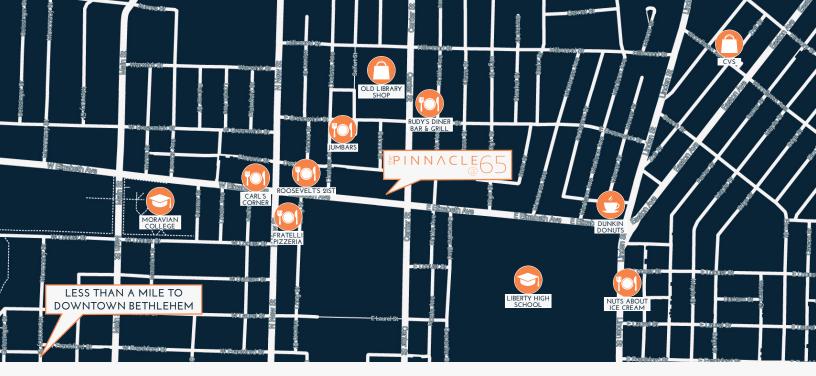

### UNPARALLELED LOCALE

- Access to Routes 22, 78, and 378
- Located directly across the street from Moravian College Track and Football Field
- · High walkability score
- The best Bethlehem shops, eateries, and services in close proximity