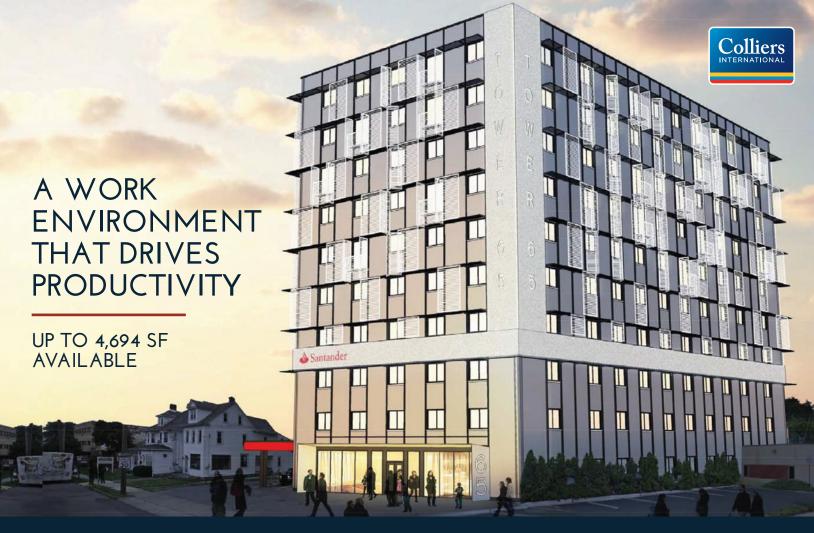

# EPINNACLE 5

65 EAST ELIZABETH AVENUE BETHLEHEM, PA

#### RECENT UPGRADES

- Recently upgraded exterior facade, windows, main lobby, and common area corridors
- · Modern, high-end lobby
- Newly renovated bathrooms
- Newly upgraded building access system
- Brand new HVAC system and controls
- · New high speed elevators