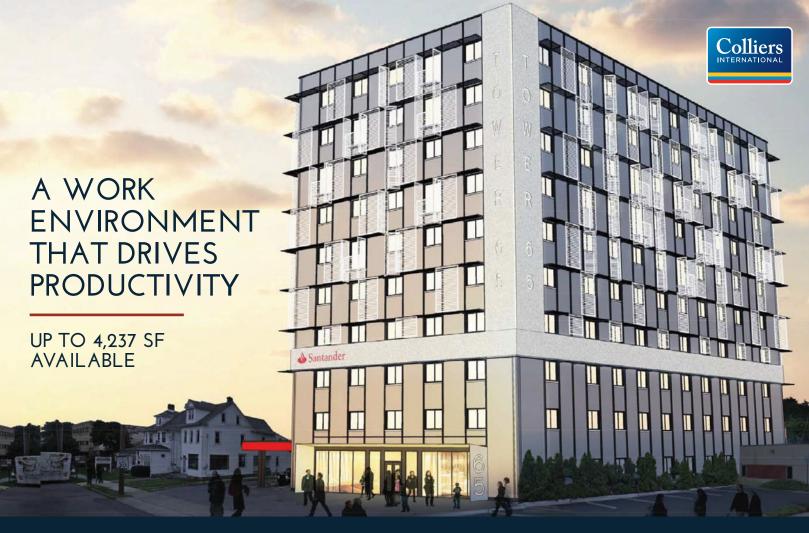

# EPINNACLE 5

65 EAST ELIZABETH AVENUE BETHLEHEM, PA

### **RECENT UPGRADES**

- Recently upgraded exterior facade, windows, main lobby, and common area corridors
- · Modern, high-end lobby
- Newly renovated bathrooms
- Newly upgraded building access system
- Brand new HVAC system and controls
- · New high speed elevators