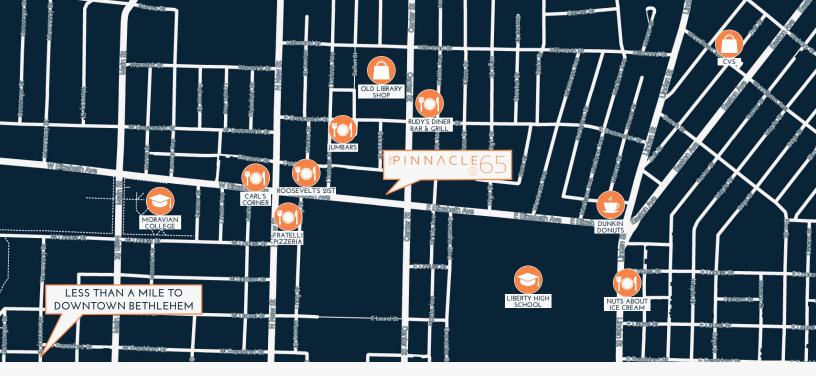

### UNPARALLELED LOCALE

- Access to Routes 22, 78, and 378
- Located directly across the street from Moravian College Track and Football Field
- · High walkability score
- The best Bethlehem shops, eateries, and services in close proximity

## **DRIVING DISTANCES**

Route 378 1.5 MILES

Interstate 78 4 MILES

Route 22 5 MILES

Lehigh Valley International Airport 5 MILES

PA Turnpike (1-476) 9 MILES

Philadelphia 68 MILES

Kelly Berfield Senior Vice President +1 610 295 6116 kelly.berfield@colliers.com