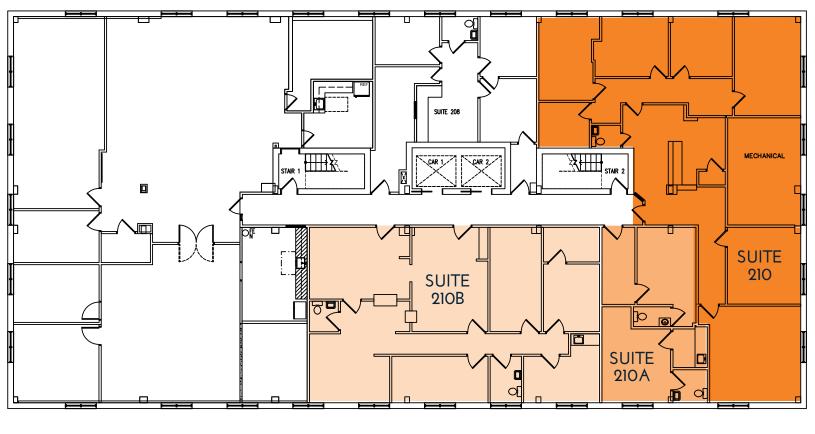

## PINNACLE65 65 EAST ELIZABETH AVENUE BETHLEHEM, PA

SECOND FLOOR

SUITE 210 = 1,760 SF | SUITE 210 + 210A = 2,398 SF | SUITE 210 + 210B = 4,237 SF

Kelly Berfield Senior Vice President +1 610 295 6116 kelly.berfield@colliers.com