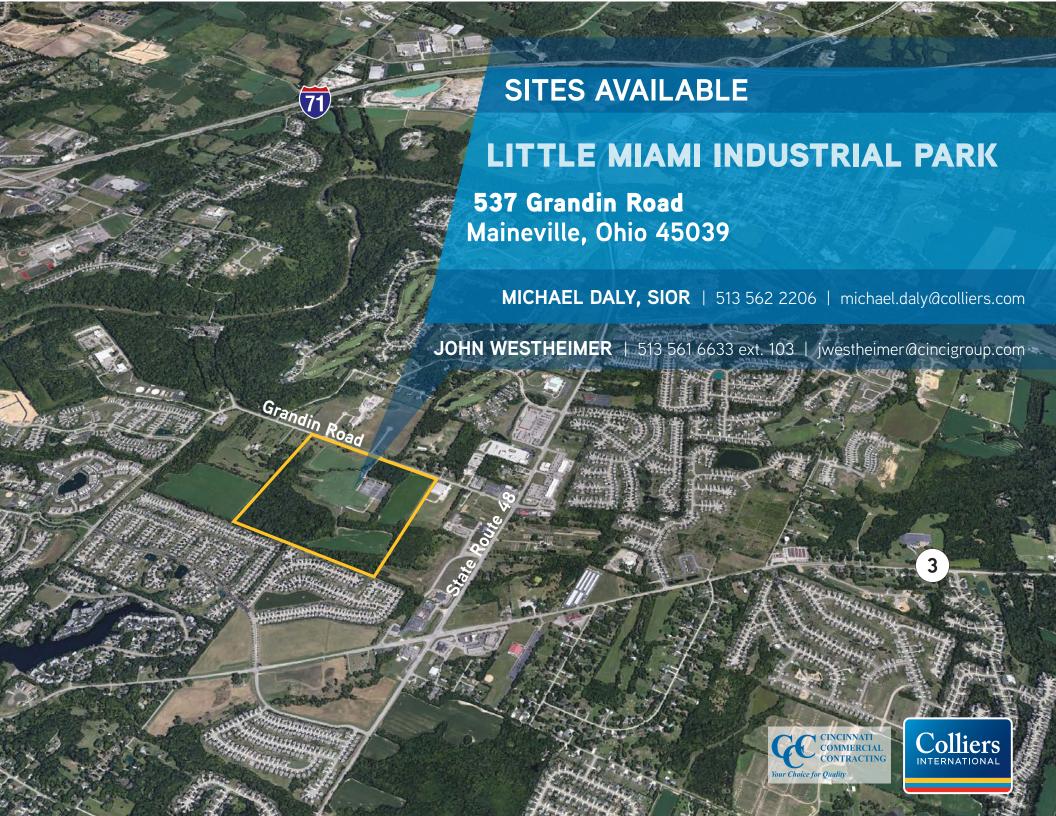

### **Property Overview**

| Property Name  | Little Miami Industrial Park                                      |  |  |
|----------------|-------------------------------------------------------------------|--|--|
| Address        | 537 Grandin Road, Maineville, Ohio 45039                          |  |  |
| Area           | Approximately 88 acres                                            |  |  |
| Building Area  | See park site plan                                                |  |  |
| Servicing      | Industrial                                                        |  |  |
| Zoned          | Industrial                                                        |  |  |
| Highway Access | Grandin Road to SR 48 to I-71                                     |  |  |
| Gas            | 8" gas line - 25.895 CFM capacity                                 |  |  |
| Power          | Dual power feed - 44 megawatt from 2 Duke Energy substations      |  |  |
| Water          | Dual sources of water - 4", 6" and 8" - 900,000 gallons per day   |  |  |
| Sewer          | Discharge - 1,000,000 gallons per day. Sewer mains traverse site. |  |  |
| Misc.          | No earnings tax                                                   |  |  |

#### Location

Located in Hamilton Township, Ohio at Grandin Road and SR 48, Little Miami Industrial Park has easy access to main transportation routes. The property is situated in Cincinnati and is five minutes from I-71 via Class A roads.