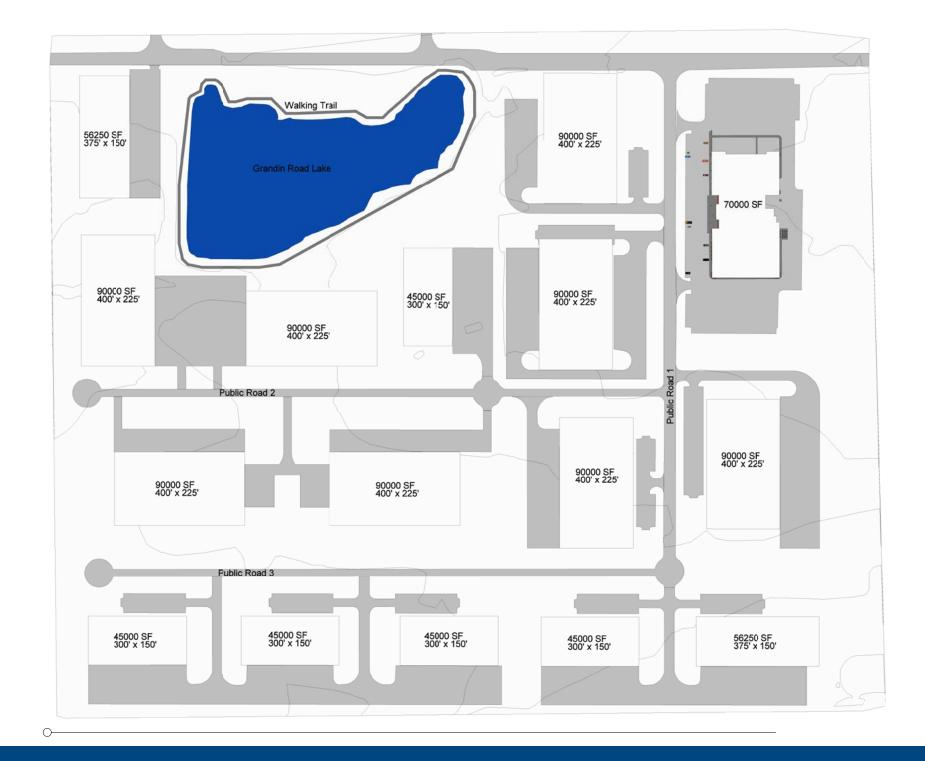

### **Property Overview**

| Property Name  | Little Miami Industrial Park                                      |  |  |
|----------------|-------------------------------------------------------------------|--|--|
| Address        | 537 Grandin Road, Maineville, Ohio 45039                          |  |  |
| Area           | Approximately 88 acres                                            |  |  |
| Building Area  | See park site plan                                                |  |  |
| Servicing      | Industrial                                                        |  |  |
| Zoned          | Industrial                                                        |  |  |
| Highway Access | Grandin Road to SR 48 to I-71                                     |  |  |
| Gas            | 8" gas line - 25.895 CFM capacity                                 |  |  |
| Power          | Dual power feed - 44 megawatt from 2 Duke Energy substations      |  |  |
| Water          | Dual sources of water - 4", 6" and 8" - 900,000 gallons per day   |  |  |
| Sewer          | Discharge - 1,000,000 gallons per day. Sewer mains traverse site. |  |  |
| Misc.          | No earnings tax                                                   |  |  |