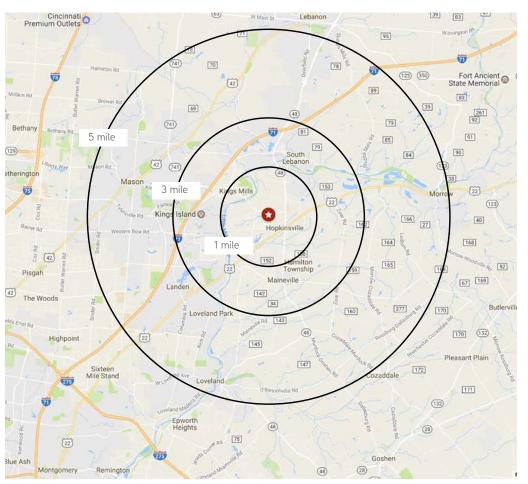

# Demographics

|                           | 1 mile radius | 3 miles radius | 5 miles radius |  |
|---------------------------|---------------|----------------|----------------|--|
| TOTAL AVERAGE POPULATION  |               |                |                |  |
| 2016 Estimate             | 5,960         | 31,493         | 72,505         |  |
| 2021 Projected            | 6,373         | 33,569         | 76,910         |  |
| AVERAGE HOUSEHOLD INCOME  |               |                |                |  |
| 2016 Estimate             | \$118,268     | \$104,903      | \$104,881      |  |
| 2021 Projected            | \$139,232     | \$124,367      | \$124,239      |  |
| DAYTIME POPULATION (2016) |               |                |                |  |
| Businesses                | 101           | 634            | 2,228          |  |
| Employees                 | 802           | 8,746          | 38,742         |  |