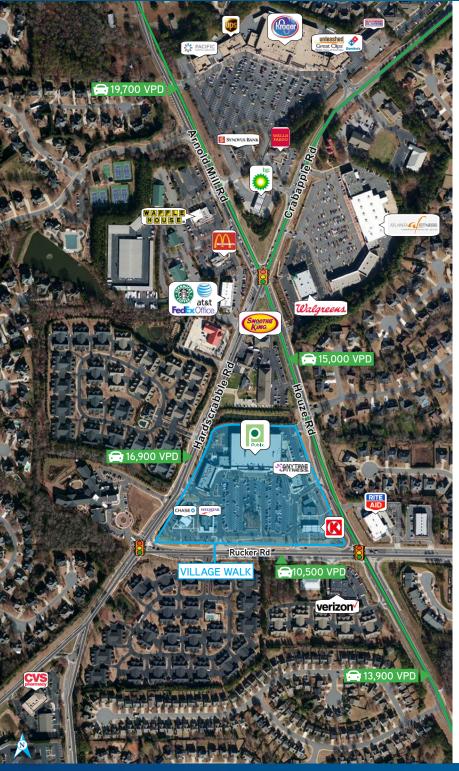

#### Location

The property is situated among Crabapple, Houze, and Rucker Roads; offers road frontage on each side of the shopping center and five points of access.

### Traffic Counts (2016)

- > 16,900 VPD on Crabapple Rd west of property
- > 15,000 VPD on Houze Rd east of property
- > 10,500 VPD on Rucker Rd south of property