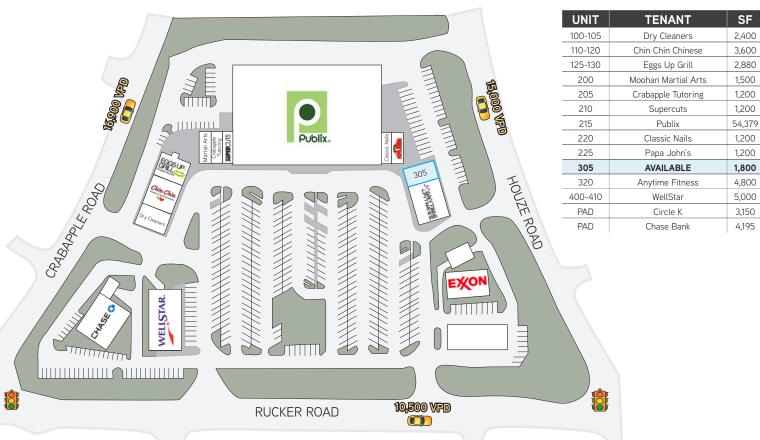

stablished community of Crabapple.

## Available Space

) 1,800 ± SF

#### Location

The property is situated among Crabapple, Houze, and Rucker Roads; offers road frontage on each side of the shopping center and five points of access.

### Traffic Counts (2016)

- > 16,900 VPD on Crabapple Rd west of property
- > 15,000 VPD on Houze Rd east of property
- > 10,500 VPD on Rucker Rd south of property

## Demographics (2017)

|  |                   | 1-Mile    | 3-Miles   | 5-Miles   |
|--|-------------------|-----------|-----------|-----------|
|  | POPULATION        | 8,199     | 47,075    | 132,932   |
|  | HOUSEHOLDS        | 2,945     | 17,435    | 49,450    |
|  | EMPLOYEES         | 1,818     | 36,097    | 110,536   |
|  | AVERAGE HH INCOME | \$160,402 | \$140,231 | \$127,683 |









This document has been prepared by Colliers International for advertising and general information only. Colliers International makes no guarantees, representations or warranties of any kind, expressed or implied, regarding the information including, but not limited to, warranties of content, accuracy and reliability. Any interested party should undertake their own inquiries as to the accuracy of the information. Colliers International excludes unequivocally all inferred or implied terms, conditions and warranties arising out of this document and excludes all liability for loss and damages arising there from. This publication is the copyrighted property of Colliers International and/or its licensor(s). ©2017. All rights reserved.



COLLIERS INTERNATIONAL 1230 Peachtree Street | Suite 800