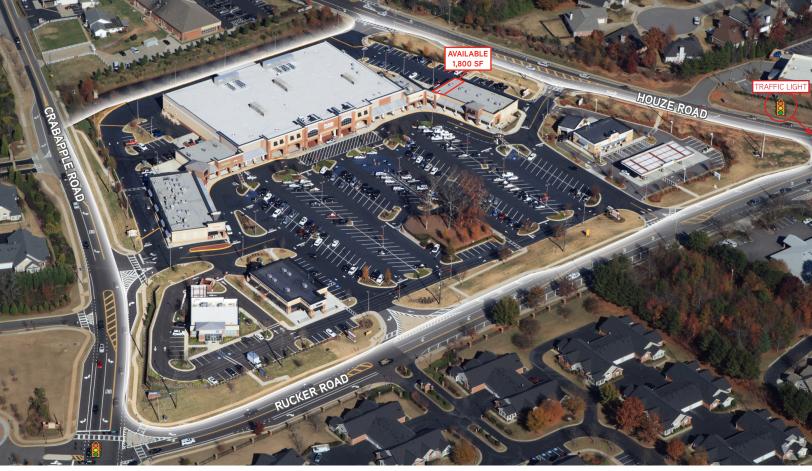

## Available Space

) 1,800 ± SF

#### Location

The property is situated among Crabapple, Houze, and Rucker Roads; offers road frontage on each side of the shopping center and five points of access.