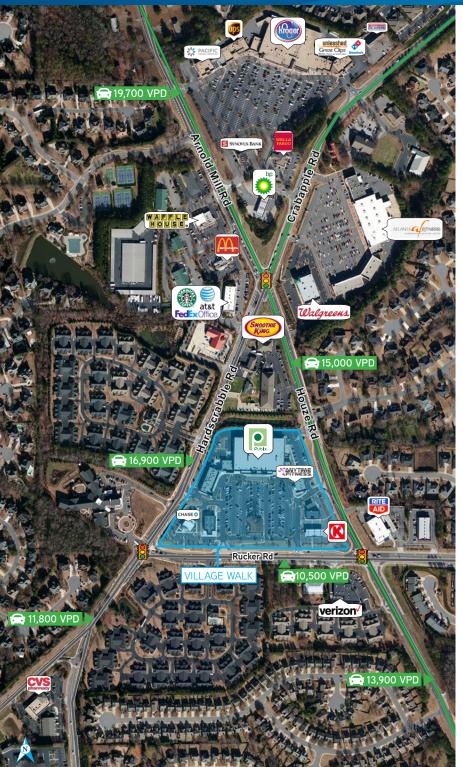

#### Location

The property is situated among Crabapple, Houze, and Rucker Roads; offering road frontage on each side of the shopping center and five points of access.

## Traffic Counts (2016)

- > 16,900 VPD on Crabapple Road west of property
- > 15,000 VPD on Houze Road east of property
- > 10,500 VPD on Rucker Road south of property