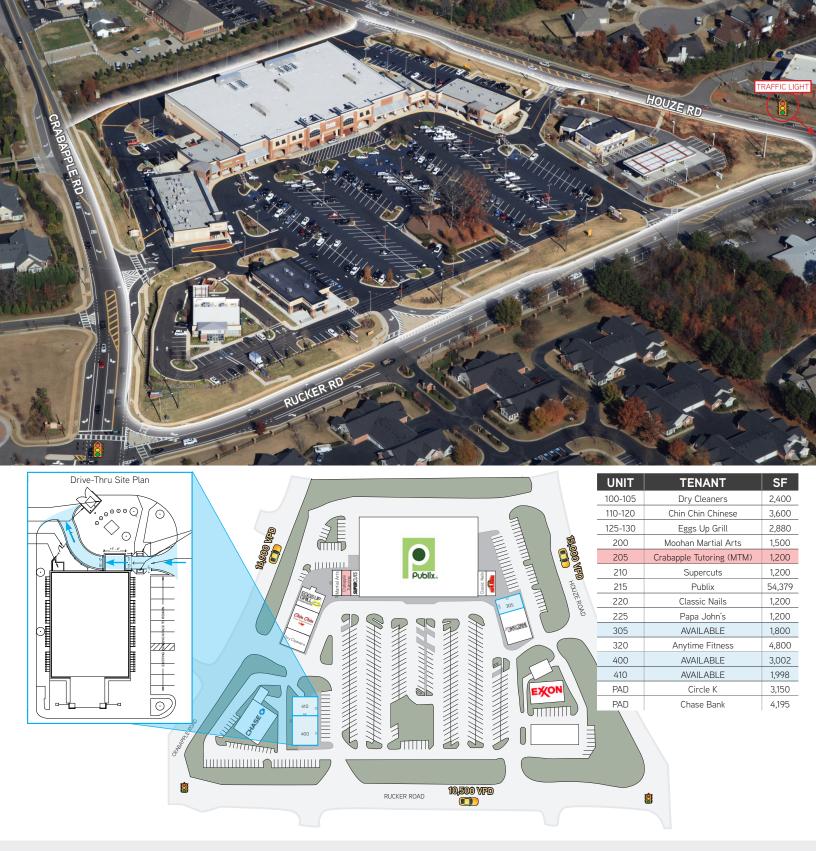

### Available Spaces

> ± 1,200 - 3,002 SF

#### Location

The property is situated among Crabapple, Houze, and Rucker Roads; offering road frontage on each side of the shopping center and five points of access.