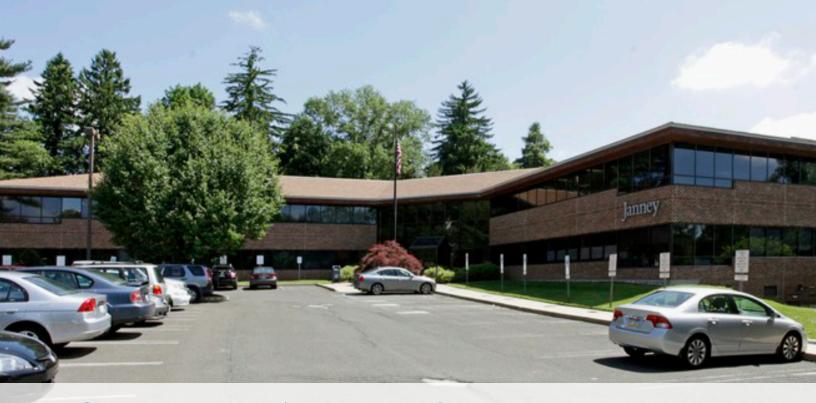

## One Washington Square

8101 Washington Lane, Wyncote, Pennsylvania

- > Up to 7,000+/- SF on the second floor
- > Two-story 45,845 SF office building
- > Can accommodate office and medical uses
- > Prime exposure at the intersection of Washington Lane (PA 2023) and Church Road (Route 73)
- Within a mile of the Jenkintown-Wyncote SEPTA Regional Rail (serving four rail lines)
- > Abundance of parking 160 spaces
- > Management on-site