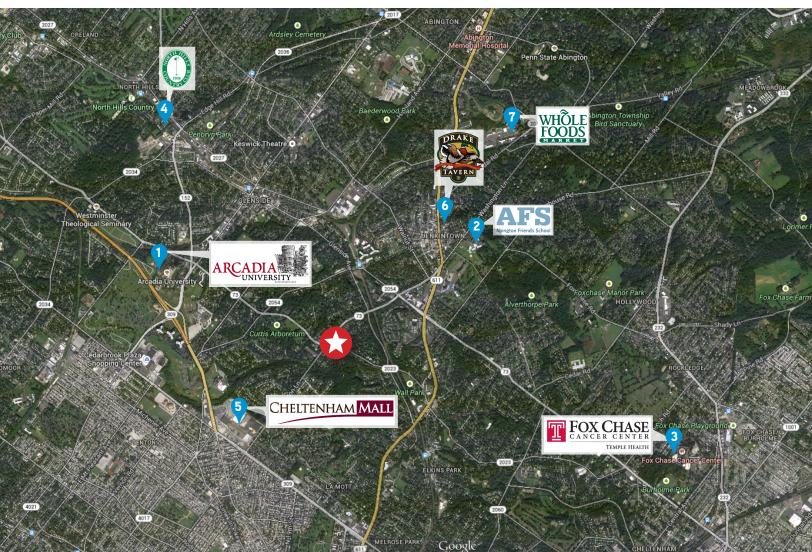

## Local Amenities

Fox Chase Cancer Center

North Hills Country Club

5 Cheltenham Square Mall

6 The Drake Tavern

Whole Foods Market

The foregoing information was furnished to us by sources which we deem to be reliable, but no warranty or representation is made as to the accuracy thereof. Subject to correction of errors, omissions, change of price, prior sale or withdrawal from market without notice.