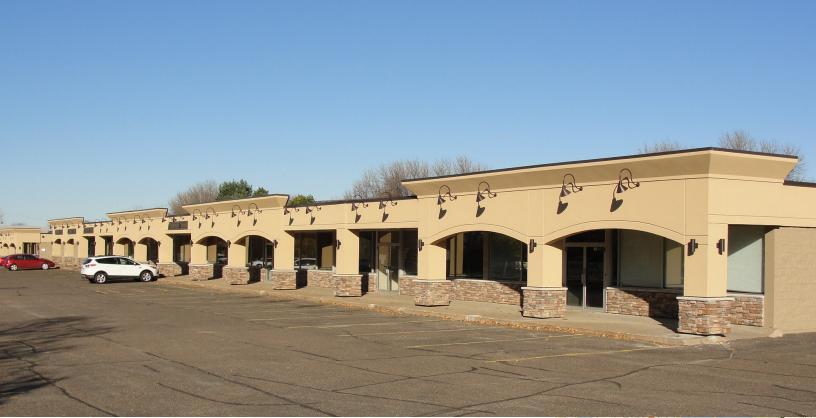

## Thunder Bay Plaza

1-49 LITTLE CANADA ROAD, LITTLE CANADA, MINNESOTA

#### > \$12.00 gross rental rate

- > 24,855 square foot retail building
- > Spaces available from 991 2,194 square feet
- $\boldsymbol{\succ}$  Great for retail, restaurant and office users
- > Building signage along Little Canada Road
- > New building exterior and roof in 2014
- > Abundant surface parking
- > Remodeled in 2014
- > Easy access to I-35E via Little Canada Road