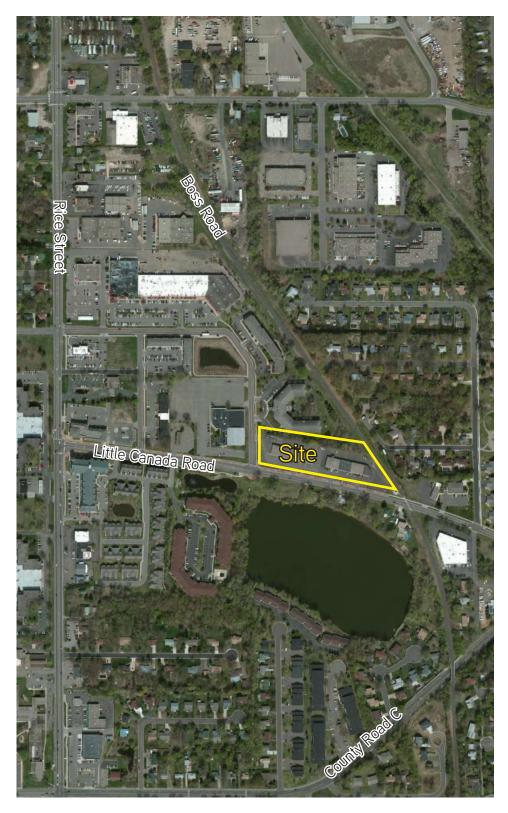

#### FOR LEASE

## Thunder Bay Plaza

1-49 LITTLE CANADA ROAD, LITTLE CANADA, MINNESOTA



## **Building Amenities**

#### > \$12.00 gross rental rate

- > 24,855 square foot retail building
- > Spaces available from 991 2,194 square feet
- $\boldsymbol{\succ}$  Great for retail, restaurant and office users
- > Building signage along Little Canada Road
- > New building exterior and roof in 2014
- > Abundant surface parking
- > Remodeled in 2014
- > Easy access to I-35E via Little Canada Road



Colliers

COLLIERS INTERNATIONAL 5985 Rice Creek Parkway, Suite 105 Shoreview, MN 55126

www.colliers.com

JUSTIN RATH 952 897 7803 direct 612 720 6957 mobile justin.rath@colliers.com

## 1-49 Little Canada Road > Aerial





#### Contact Us

JUSTIN RATH 952 897 7803 direct 612 720 6957 mobile justin.rath@colliers.com

COLLIERS INTERNATIONAL 5985 Rice Creek Parkway, Suite 105 Shoreview, MN 55126

www.colliers.com



**PROPERTY FACT SHEET** 

# 1-49 Little Canada Road

LITTLE CANADA, MINNESOTA

#### SPACES FOR LEASE

PROPERTY ADDRESS: 1-49 Little Canada Road Little Canada, MN 55113

**GROSS LEASE RATES:** \$12.00 per square foot

MAX CONTIGUOUS: 2,194 square feet

**YEAR BUILT:** 1984, remodeled in 2014

AMENITIES:

- Easy access to I-35E
- Building signage available
- Flexible suite options

SPACE AVAILABLE: Unit 15: 1,110 square feet

Unit 17: 1,084 square feet

Unit 33: 991 square feet

Unit 37: 991 square feet

**Unit 39:** 1,035 square feet

**Unit 45:** 1,000 square feet

**Unit 47:** 1,044 square feet