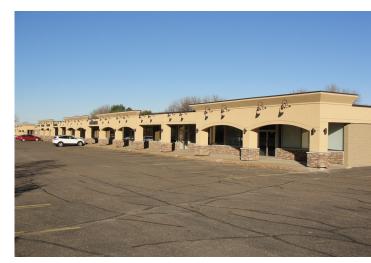

## Thunder Bay Plaza

1-49 LITTLE CANADA ROAD, LITTLE CANADA, MINNESOTA

## **Building Amenities**

#### > \$12.00 gross rental rate

- > 24,855 square foot retail building
- > Spaces available from 991 2,194 square feet
- $\boldsymbol{\succ}$  Great for retail, restaurant and office users
- > Building signage along Little Canada Road
- > New building exterior and roof in 2014
- > Abundant surface parking
- > Remodeled in 2014
- > Easy access to I-35E via Little Canada Road