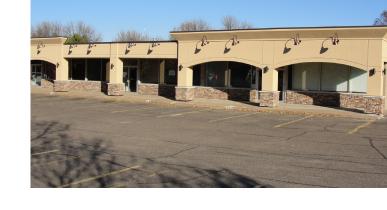

## Thunder Bay Plaza

1-49 LITTLE CANADA ROAD, LITTLE CANADA, MINNESOTA

## **Building Amenities**

#### > \$12.00 gross rental rate

- > 24,855 square foot retail building
- > Spaces available from 991 2,194 square feet
- $\boldsymbol{\succ}$  Great for retail, restaurant and office users
- > Building signage along Little Canada Road
- > New building exterior and roof in 2014
- > Abundant surface parking
- > Remodeled in 2014
- > Easy access to I-35E via Little Canada Road