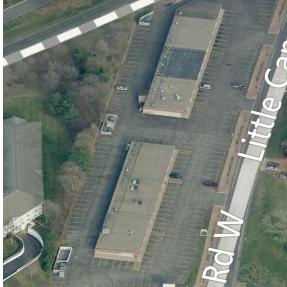

#### FOR LEASE

## Thunder Bay Plaza

1-49 LITTLE CANADA ROAD, LITTLE CANADA, MINNESOTA



## **Building Amenities**

#### > \$12.00 gross rental rate

- > 24,855 square foot retail building
- > Spaces available from 991 2,194 square feet
- $\boldsymbol{\succ}$  Great for retail, restaurant and office users
- > Building signage along Little Canada Road
- > New building exterior and roof in 2014
- > Abundant surface parking
- > Remodeled in 2014
- > Easy access to I-35E via Little Canada Road



Colliers

COLLIERS INTERNATIONAL 5985 Rice Creek Parkway, Suite 105 Shoreview, MN 55126

www.colliers.com

JUSTIN RATH 952 897 7803 direct 612 720 6957 mobile justin.rath@colliers.com

## 1-49 Little Canada Road > Aerial





#### Contact Us

JUSTIN RATH 952 897 7803 direct 612 720 6957 mobile justin.rath@colliers.com

COLLIERS INTERNATIONAL 5985 Rice Creek Parkway, Suite 105 Shoreview, MN 55126

www.colliers.com



**PROPERTY FACT SHEET** 

# 1-49 Little Canada Road

LITTLE CANADA, MINNESOTA

#### SPACES FOR LEASE

PROPERTY ADDRESS: 1-49 Little Canada Road Little Canada, MN 55113

**GROSS LEASE RATES:** \$12.00 per square foot

MAX CONTIGUOUS: 2,194 square feet

**YEAR BUILT:** 1984, remodeled in 2014

AMENITIES:

- Easy access to I-35E
- Building signage available
- Flexible suite options

SPACE AVAILABLE: Unit 15: 1,110 square feet

Unit 17: 1,084 square feet

Unit 33: 991 square feet

Unit 37: 991 square feet

**Unit 39:** 1,035 square feet

**Unit 45:** 1,000 square feet

**Unit 47:** 1,044 square feet