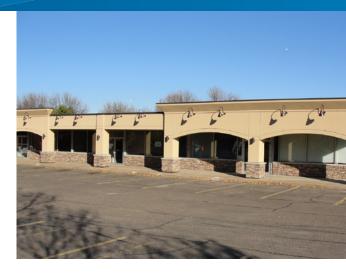

# Thunder Bay Plaza

1-49 LITTLE CANADA ROAD, LITTLE CANADA, MINNESOTA

## **Building Amenities**

- > \$12.00 gross rental rate
- > 24,855 square foot retail building
- > Spaces available from 991 2,194 square feet
- > Great for retail, restaurant and office users
- > Building signage along Little Canada Road
- > New building exterior and roof in 2014
- > Abundant surface parking
- > Remodeled in 2014
- > Easy access to I-35E via Little Canada Road