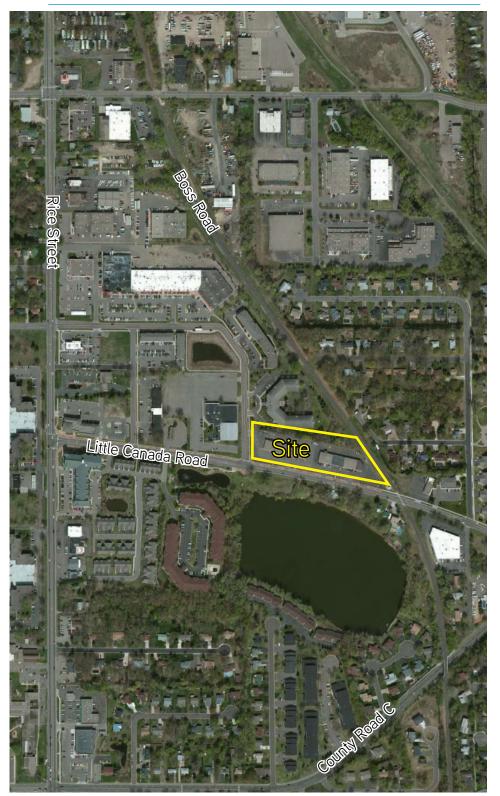

**FOR LEASE** 

# Thunder Bay Plaza



1-49 LITTLE CANADA ROAD, LITTLE CANADA, MINNESOTA



## **Building Amenities**

- > \$12.00 gross rental rate
- > 24,855 square foot retail building
- > Spaces available from 991 2,194 square feet
- > Great for retail, restaurant and office users
- > Building signage along Little Canada Road
- > New building exterior and roof in 2014
- > Abundant surface parking
- > Remodeled in 2014
- > Easy access to I-35E via Little Canada Road



COLLIERS INTERNATIONAL 5985 Rice Creek Parkway, Suite 105 Shoreview, MN 55126

www.colliers.com

### 1-49 Little Canada Road > Aerial





## Contact Us

JUSTIN RATH 952 897 7803 direct 612 720 6957 mobile justin.rath@colliers.com

JAY CHMIELESKI 952 897 7801 direct 612 275 3772 mobile jay.c@colliers.com

COLLIERS INTERNATIONAL 5985 Rice Creek Parkway, Suite 105 Shoreview, MN 55126

www.colliers.com



#### PROPERTY FACT SHEET

## 1-49 Little Canada Road



LITTLE CANADA, MINNESOTA

#### SPACES FOR LEASE

#### **PROPERTY ADDRESS:**

1-49 Little Canada Road Little Canada, MN 55113

#### **GROSS LEASE RATES:**

\$12.00 per square foot

#### **MAX CONTIGUOUS:**

2,194 square feet

#### YEAR BUILT:

1984, remodeled in 2014

#### **AMENITIES:**

- Easy access to I-35E
- Building signage available
- Flexible suite options

#### SPACE AVAILABLE:

**Unit 15:** 

1,110 square feet

**Unit 17:** 

1,084 square feet

**Unit 33:**