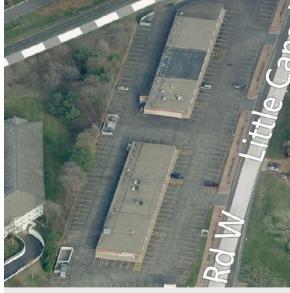

**FOR LEASE** 

# Thunder Bay Plaza



1-49 LITTLE CANADA ROAD, LITTLE CANADA, MINNESOTA



## **Building Amenities**

- > \$12.00 gross rental rate
- > 24,855 square foot retail building
- > Spaces available from 991 2,194 square feet
- > Great for retail, restaurant and office users
- > Building signage along Little Canada Road
- > New building exterior and roof in 2014
- > Abundant surface parking
- > Remodeled in 2014
- > Easy access to I-35E via Little Canada Road



COLLIERS INTERNATIONAL 5985 Rice Creek Parkway, Suite 105 Shoreview, MN 55126

www.colliers.com

### 1-49 Little Canada Road > Aerial





## Contact Us

JUSTIN RATH 952 897 7803 direct 612 720 6957 mobile justin.rath@colliers.com

JAY CHMIELESKI 952 897 7801 direct 612 275 3772 mobile jay.c@colliers.com

COLLIERS INTERNATIONAL 5985 Rice Creek Parkway, Suite 105 Shoreview, MN 55126

www.colliers.com



#### PROPERTY FACT SHEET

## 1-49 Little Canada Road



LITTLE CANADA, MINNESOTA

#### SPACES FOR LEASE

#### **PROPERTY ADDRESS:**

1-49 Little Canada Road Little Canada, MN 55113

#### **GROSS LEASE RATES:**

\$12.00 per square foot

#### **MAX CONTIGUOUS:**

2,194 square feet

#### YEAR BUILT:

1984, remodeled in 2014

#### **AMENITIES:**

- Easy access to I-35E
- Building signage available
- Flexible suite options

#### SPACE AVAILABLE:

**Unit 15:** 

1,110 square feet

**Unit 17:** 

1,084 square feet

**Unit 33:** 

99