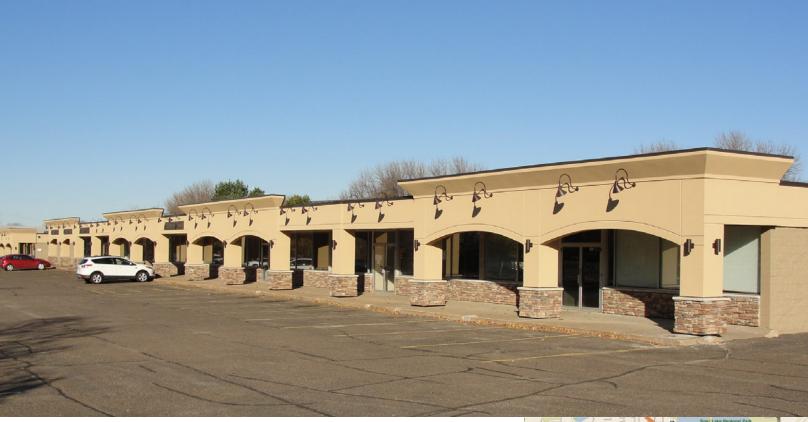

# Thunder Bay Plaza

1-49 LITTLE CANADA ROAD, LITTLE CANADA, MINNESOTA

## **Building Amenities**

- > \$12.00 gross rental rate
- > 24,855 square foot retail building
- > Spaces available from 991 2,194 square feet
- > Great for retail, restaurant and office users
- > Building signage along Little Canada Road
- > New building exterior and roof in 2014
- > Abundant surface parking
- > Remodeled in 2014
- > Easy access to I-35E via Little Canada Road