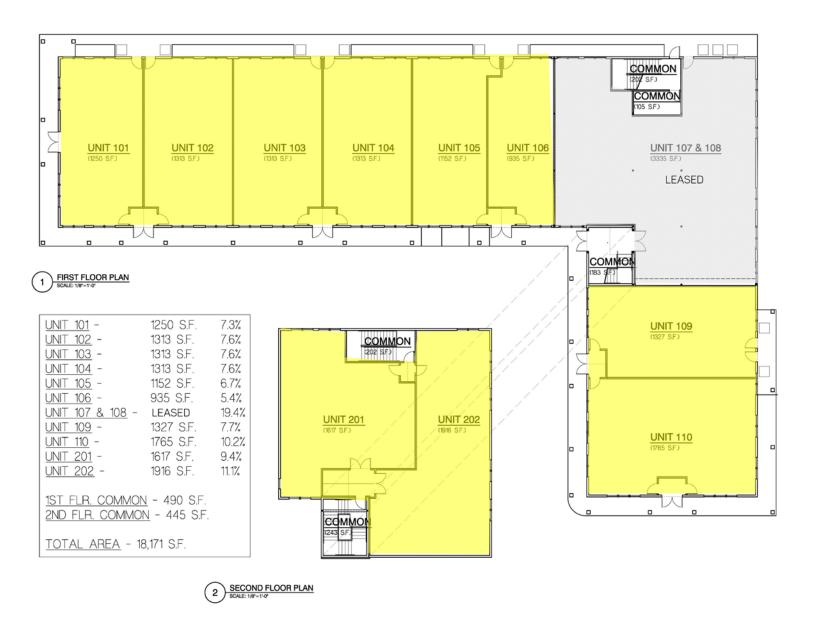

## Available Space

Units available from 935 SF to 7,276 SF on 1st floor

Units available from 1,617 SF to 3,533 SF on 2<sup>nd</sup> floor