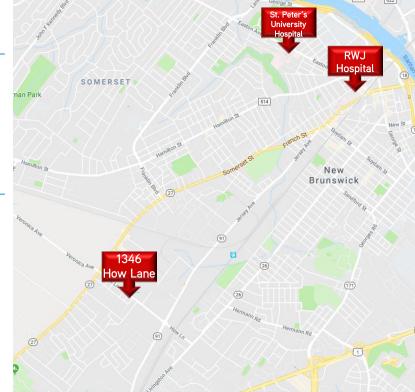

# 1346 How Lane

NORTH BRUNSWICK, NJ 08902

### Space Features

- > New construction
- > Lots of parking
- > Signage
- > Covered sidewalk
- > Generous landlord contribution towards tenant fitout
- > Across from St. Peter's Hospital outpatient facility
- > Close to St. Peter's Hospital and Robert Wood Johnson
- > Near Rt. 27, Rt. 1, Rt. 287, and NJ Turnpike