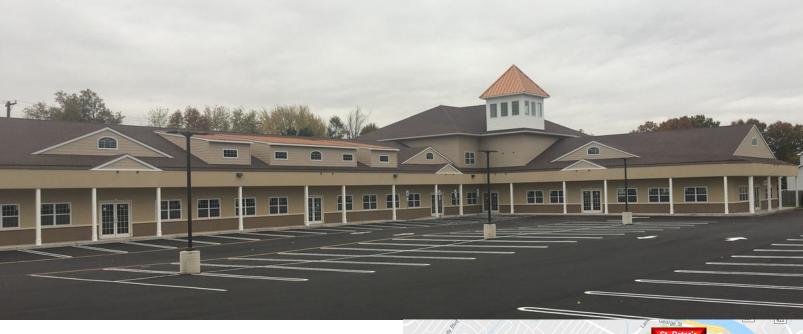

FOR SALE OR LEASE> OFFICE/MEDICAL SPACE

# 1346 How Lane

NORTH BRUNSWICK, NJ 08902

### Space Features

- > New construction
- > Lots of parking
- > Signage
- > Covered sidewalk
- > Generous landlord contribution towards tenant fitout
- > Across from St. Peter's Hospital outpatient facility
- > Close to St. Peter's Hospital and Robert Wood Johnson
- > Near Rt. 27, Rt. 1, Rt. 287, and NJ Turnpike