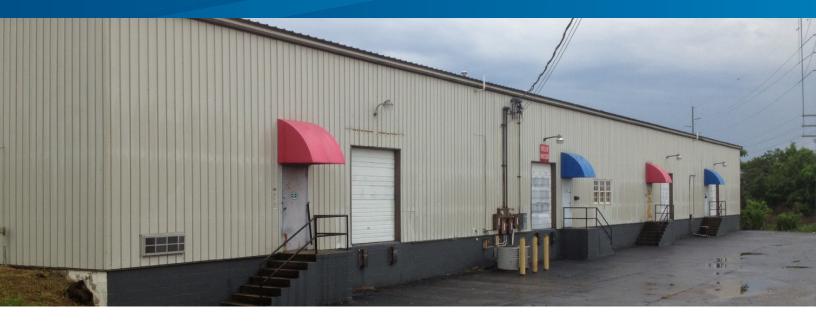

# FOR LEASE > DISTRIBUTION CENTER > ±14,000 SF 1149 Walter Price Drive

# Property Information

| Location:                     | 1149 Walter Price Drive<br>Cayce, South Carolina 29033 | Foundation:<br>Clear Height: | Concrete slab<br>14'4''                                               |
|-------------------------------|--------------------------------------------------------|------------------------------|-----------------------------------------------------------------------|
| Building Area:<br>Dimensions: | ±14,000 SF<br>200' x 70'                               | Truck Docks:                 | 4 Dock High Doors<br>4 Drive-In Doors                                 |
| Site:                         | ±1 acre                                                | Heating/AC:                  | Heated Warehouse                                                      |
| Office:                       | ±240 SF                                                | Lighting:                    | T-5                                                                   |
| Warehouse:                    | ±13,760 SF                                             | Utilities:                   | Electrcity/Gas: SCE&G<br>Water: City of Cayce<br>Sewer: City of Cayce |
| Year Built:                   | 1987                                                   |                              |                                                                       |
| Interstate:                   | I-26, 3 miles<br>I-77, 3 miles                         | Lease Rate:                  | \$4.50 PSF NNN                                                        |
| Airport:                      | Columbia Metropolitan, 4 miles                         |                              |                                                                       |