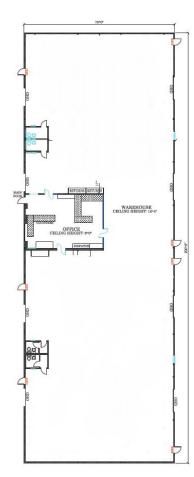

# Property Information

| Location:                     | 1149 Walter Price Drive<br>Cayce, South Carolina 29033 | Foundation:<br>Clear Height: | Concrete slab<br>14'4''                                               |
|-------------------------------|--------------------------------------------------------|------------------------------|-----------------------------------------------------------------------|
| Building Area:<br>Dimensions: | ±14,000 SF<br>200' x 70'                               | Truck Docks:                 | 4 Dock High Doors<br>4 Drive-In Doors                                 |
| Site:                         | ±1 acre                                                | Heating/AC:                  | Heated Warehouse                                                      |
| Office:                       | ±240 SF                                                | Lighting:                    | T-5                                                                   |
| Warehouse:                    | ±13,760 SF                                             | Utilities:                   | Electrcity/Gas: SCE&G<br>Water: City of Cayce<br>Sewer: City of Cayce |
| Year Built:                   | 1987                                                   |                              |                                                                       |
| Interstate:                   | I-26, 3 miles<br>I-77, 3 miles                         | Lease Rate:                  | \$4.50 PSF NNN                                                        |
| Airport:                      | Columbia Metropolitan, 4 miles                         |                              |                                                                       |