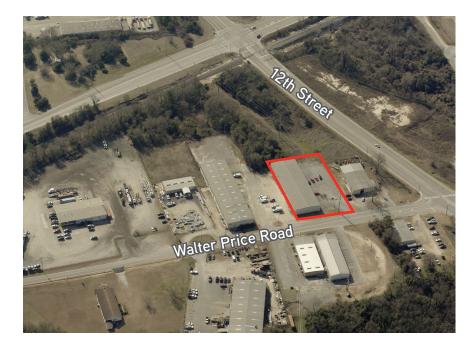

|                                                                       |
| Interstate:                   | I-26, 3 miles<br>I-77, 3 miles                         | Lease Rate:                  | \$4.50 PSF NNN                                                        |
| Airport:                      | Columbia Metropolitan, 4 miles                         |                              |                                                                       |

CHUCK W. SALLEY, SIOR 803 401 4266 DIRECT chuck.salley@colliers.com DAVE MATHEWS, SIOR 803 401 4293 DIRECT dave.mathews@colliers.com THOMAS BEARD 803 401 4247 DIRECT thomas.beard@colliers.com COLLIERS INTERNATIONAL 1301 Gervais Street, Suite 600 Columbia, South Carolina 29201 www.colliers.com

### Walter Price Drive > Site Aerial







## Contact Us

CHUCK W. SALLEY, SIOR 803 401 4266 DIRECT chuck.salley@colliers.com

DAVE MATHEWS, SIOR 803 401 4293 DIRECT dave.mathews@colliers.com

THOMAS BEARD 803 401 4247 DIRECT thomas.beard@colliers.com

COLLIERS INTERNATIONAL 1301 Gervais Street, Suite 600 Columbia, South Carolina 29201 www.colliers.com

This document has been prepared by Colliers International for advertising and general information only. Colliers International makes no guarantees, representations or warranties of any kind, expressed or implied, regarding the information including, but not limited to, warranties of content, accuracy and reliability. Any interested party should undertake their own inquiries as to the accuracy of the information. Colliers International excludes unequivocally all inferred or imp