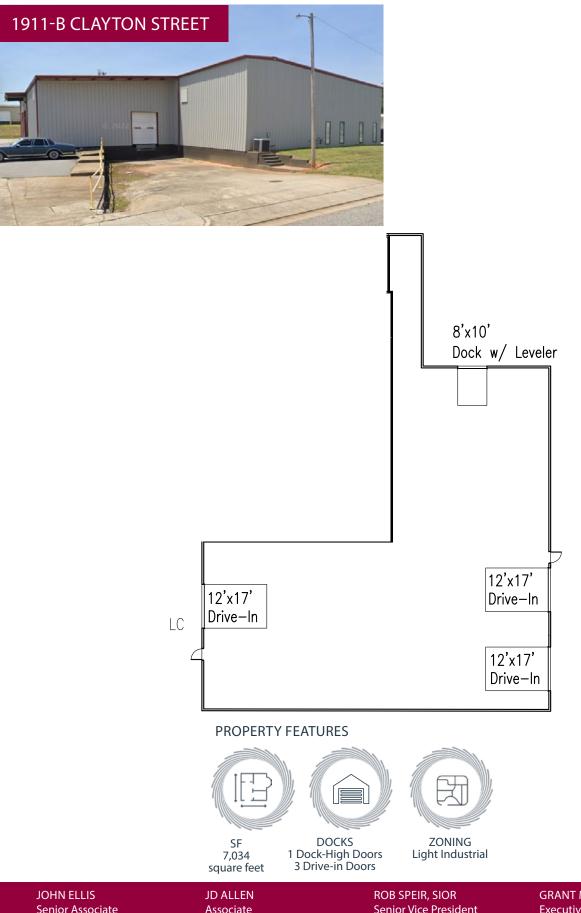

#### PARK AVAILABILITIES

- Combined ± 100,968 SF Industrial Park
- 1909 Clayton ± 19,000 SF
- 1911-B Clayton ±7,034 SF
- 1904 Weinig ± 40,000 SF
- 1709 Gregory Road ± 11,913 SF
- 1860 Weinig ± 15,221 SF