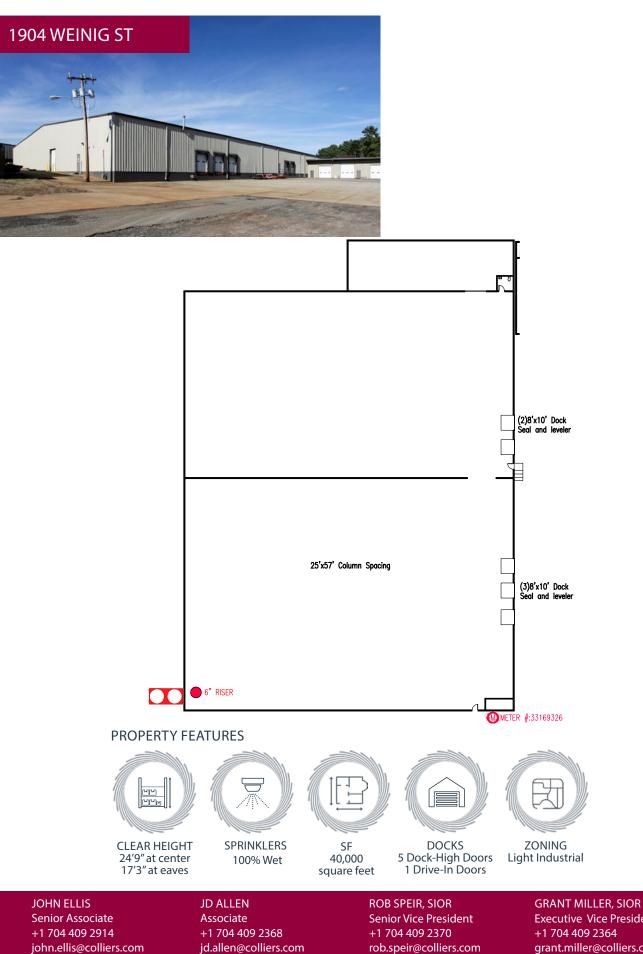

## FOR LEASE | 1904 WEINIG ST , STATESVILLE, NC

**Executive Vice President** +1 704 409 2364 grant.miller@colliers.com

JOHN ELLIS Senior Associate +1 704 409 2914 john.ellis@colliers.com JD ALLEN Associate +1 704 409 2368 jd.allen@colliers.com ROB SPEIR, SIOR Senior Vice President +1 704 409 2370 rob.speir@colliers.com

#### PARK AVAILABILITIES

- Combined ± 100,968 SF Industrial Park
- 1909 Clayton ± 19,000 SF
- 1911-B Clayton ±7,034 SF
- 1904 Weinig ± 40,000 SF
- 1709 Gregory Road ± 11,913 SF
- 1860 Weinig ± 15,221 SF