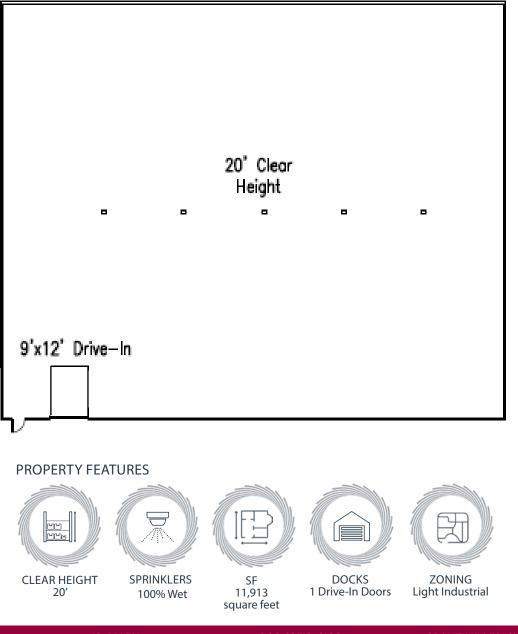

#### PARK AVAILABILITIES

- Combined ± 100,968 SF Industrial Park
- 1909 Clayton ± 19,000 SF
- 1911-B Clayton ±7,034 SF
- 1904 Weinig ± 40,000 SF
- 1709 Gregory Road ± 11,913 SF
- 1860 Weinig ± 15,221 SF