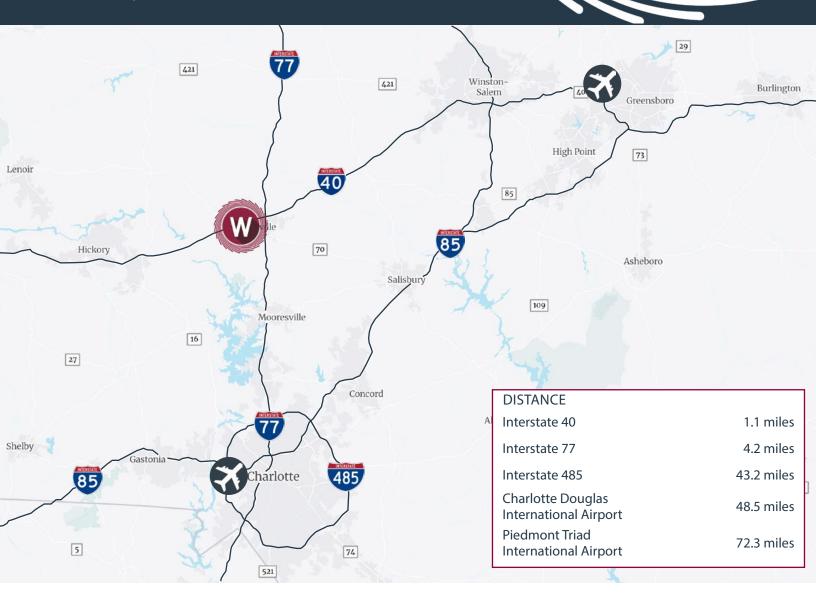

#### INDUSTRIAL PARK HIGHLIGHTS

- Iredell County warehouse leasing opportunities in close proximity to I-40 & I-77
- Five Spaces Available ranging from ±7,800 - ± 40,000 SF
- All spaces equipped with dock doors
- Clear Heights ranging from eaves at 13'5" center at 24'9"
- Zoned Light Industrial