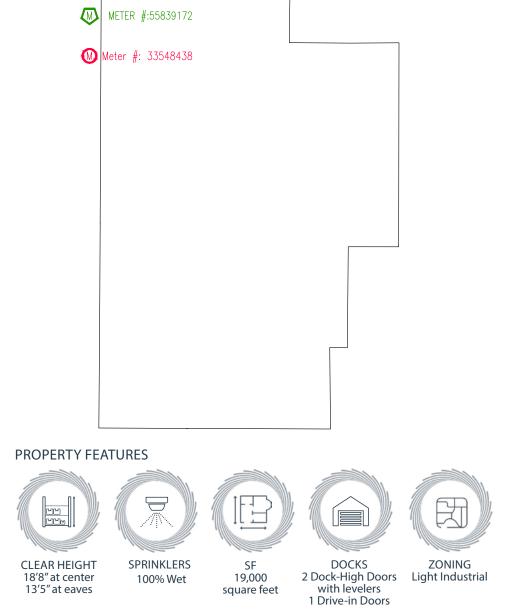

#### PARK AVAILABILITIES

- Combined ± 100,968 SF Industrial Park
- 1909 Clayton ± 19,000 SF
- 1911-B Clayton ±7,034 SF
- 1904 Weinig ± 40,000 SF
- 1709 Gregory Road ± 11,913 SF
- 1860 Weinig ± 15,221 SF