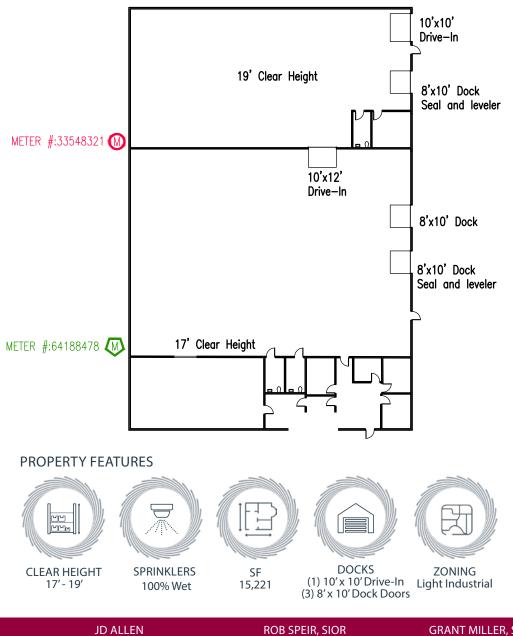

#### PARK AVAILABILITIES

- Combined ± 100,968 SF Industrial Park
- 1909 Clayton ± 19,000 SF
- 1911-B Clayton ±7,034 SF
- 1904 Weinig ± 40,000 SF
- 1709 Gregory Road ± 11,913 SF
- 1860 Weinig ± 15,221 SF