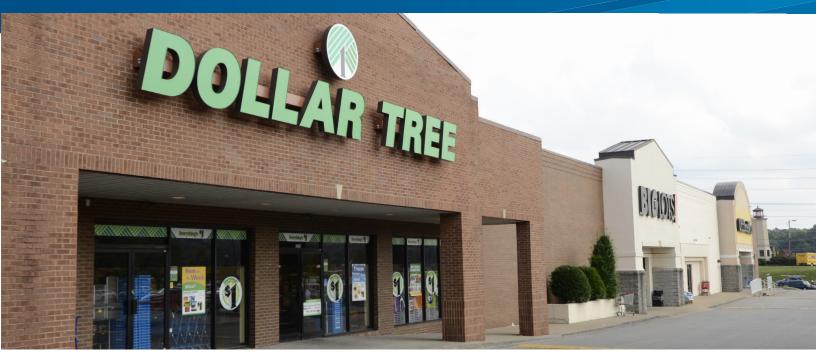

# Site Features

- > 167,697 SF community shopping center
- > Anchored by Big Lots, OfficeMax and Dollar Tree
- > Adjacent to Lowe's
- > High traffic counts at signalized intersection of Nolensville Pike and Old Hickory Blvd
- > 1,368 SF available on 1st floor
- > 1,322 to 17,124 SF available on 2nd floor
- Great visibility from Nolensville Pike and Old Hickory Boulevard