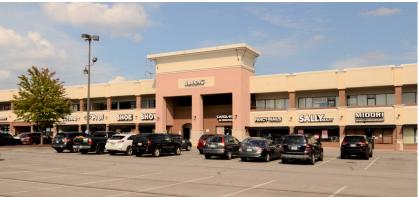

# FOR LEASE > RETAIL SHOPPES AT SOUTH PLAZA

5620 NOLENSVILLE PIKE, NASHVILLE, TN 37211





# Site Features

- > 167,697 SF community shopping center
- > Anchored by Big Lots, OfficeMax and Dollar Tree
- > Adjacent to Lowe's
- > High traffic counts at signalized intersection of Nolensville Pike and Old Hickory Blvd
- > 1,368 SF available on 1st floor
- > 1,322 to 17,124 SF available on 2nd floor
- Great visibility from Nolensville Pike and Old Hickory Boulevard

### Lease Rate: \$15.00-\$20.00/SF NNN





#### COLLIERS INTERNATIONAL

615 3rd Avenue South Suite 500 Nashville, TN 37210 615 850 2700 www.colliers.com

AGENT: DICKIE VAUGHN DIR: 615 850 2706 CELL: 615 828 3725 NASHVILLE, TN dickie.vaughn@colliers.com

## Site Plan



#### Aerial



### Demographics - 2017

|                   | 1 MILE                                                         | 2 MILE   | 5 MILE   |
|-------------------|----------------------------------------------------------------|----------|----------|
| Population        | 15,784                                                         | 53,232   | 101,462  |
| Average HH Income | \$59,796                                                       | \$65,217 | \$69,873 |
| Traffic Count     | 34,040 ADT - Nolensville Pike<br>37,468 ADT - Old Hickory Blvd |