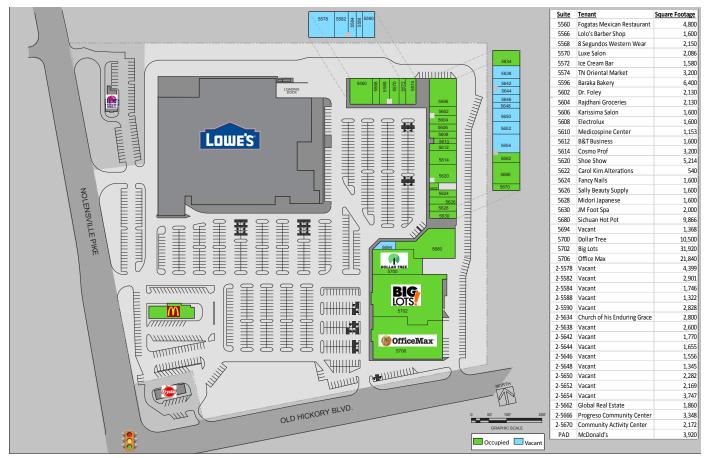

# FOR LEASE > RETAIL SHOPPES AT SOUTH PLAZA

5620 NOLENSVILLE PIKE, NASHVILLE, TN 37211





# Site Features

- > 167,697 SF community shopping center
- > Anchored by Big Lots, OfficeMax and Dollar Tree
- > Adjacent to Lowe's
- > High traffic counts at signalized intersection of Nolensville Pike and Old Hickory Blvd
- > 1,368 SF available on 1st floor
- > 1,322 to 17,124 SF available on 2nd floor
- Great visibility from Nolensville Pike and Old Hickory Boulevard

### Lease Rate: \$15.00-\$20.00/SF NNN





#### COLLIERS INTERNATIONAL

615 3rd Avenue South Suite 500 Nashville, TN 37210 615 850 2700 www.colliers.com

AGENT: DICKIE VAUGHN DIR: 615 850 2706 CELL: 615 828 3725 NASHVILLE, TN dickie.vaughn@colliers.com

## Site Plan



#### Aerial



### Demographics - 2017

|                   | 1 MILE                                                         | 2 MILE   | 5 MILE   |
|-------------------|----------------------------------------------------------------|----------|----------|
| Population        | 15,784                                                         | 53,232   | 101,462  |
| Average HH Income | \$59,796                                                       | \$65,217 | \$69,873 |
| Traffic Count     | 34,040 ADT - Nolensville Pike<br>37,468 ADT - Old Hickory Blvd |          |          |

# Contact Us

AGENT: DICKIE VAUGHN DIR: 615 850 2706 CELL: 615 828 3725 NASHVILLE, TN dickie.vaughn@colliers.com

The information contained herein has been given to us by the owner of the property or other source