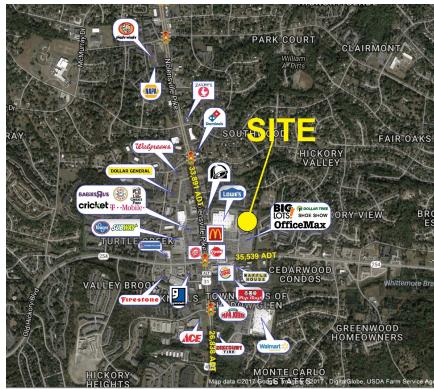

# Site Features

- > 167,697 SF community shopping center
- > Anchored by Big Lots, OfficeMax and Dollar Tree
- > Adjacent to Lowe's
- > High traffic counts at signalized intersection of Nolensville Pike and Old Hickory Blvd
- > 1,368 SF available on 1st floor
- > 1,322 to 17,124 SF available on 2nd floor
- Great visibility from Nolensville Pike and Old Hickory Boulevard

#### Aerial