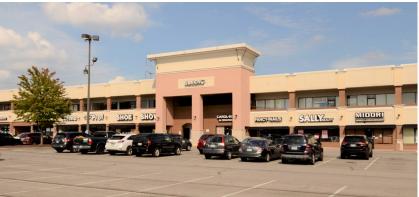

# FOR LEASE > RETAIL SHOPPES AT SOUTH PLAZA

5620 NOLENSVILLE PIKE, NASHVILLE, TN 37211





# Site Features

- > 167,697 SF community shopping center
- > Anchored by Big Lots, OfficeMax and Dollar Tree
- > Adjacent to Lowe's
- > High traffic counts at signalized intersection of Nolensville Pike and Old Hickory Blvd
- > 1,368 2,000 SF available on 1st floor
- > 1,322 to 17,124 SF available on 2nd floor
- Great visibility from Nolensville Pike and Old Hickory Boulevard

### Lease Rate: \$15.00-\$20.00/SF NNN





#### COLLIERS INTERNATIONAL

615 3rd Avenue South Suite 500 Nashville, TN 37210 615 850 2700 www.colliers.com

AGENT: DICKIE VAUGHN DIR: 615 850 2706 CELL: 615 828 3725 NASHVILLE, TN dickie.vaughn@colliers.com

## Site Plan



#### Aerial



### Demographics - 2017

|                   | 1 MILE                                                         | 2 MILE   | 5 MILE   |
|-------------------|----------------------------------------------------------------|----------|----------|
| Population        | 15,784                                                         | 53,232   | 101,462  |
| Average HH Income | \$59,796                                                       | \$65,217 | \$69,873 |
| Traffic Count     | 34,040 ADT - Nolensville Pike<br>37,468 ADT - Old Hickory Blvd |