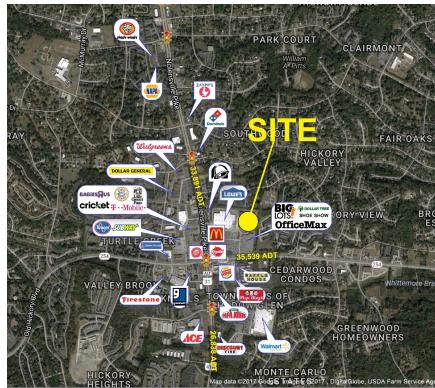

#### Aerial

# Site Features

- > 167,697 SF community shopping center
- > Anchored by Big Lots, OfficeMax and Dollar Tree
- > Adjacent to Lowe's
- > High traffic counts at signalized intersection of Nolensville Pike and Old Hickory Blvd
- > 1,368 2,000 SF available on 1st floor
- > 1,322 to 17,124 SF available on 2nd floor
- Great visibility from Nolensville Pike and Old Hickory Boulevard