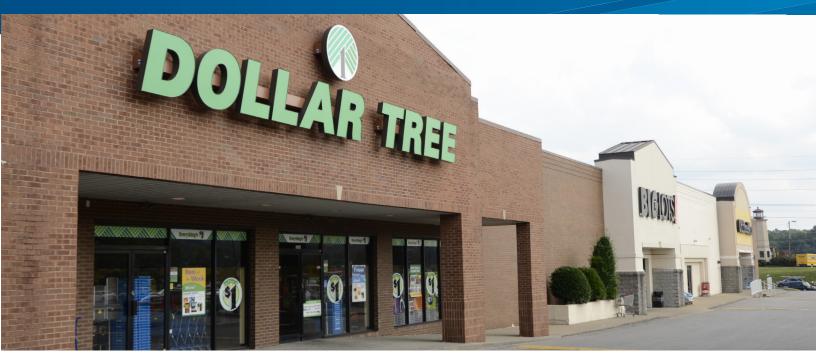

# Site Features

- > 167,697 SF community shopping center
- > Anchored by Big Lots, OfficeMax and Dollar Tree
- > Adjacent to Lowe's
- > High traffic counts at signalized intersection of Nolensville Pike and Old Hickory Blvd
- > 1,368 2,000 SF available on 1st floor
- > 1,322 to 17,124 SF available on 2nd floor
- Great visibility from Nolensville Pike and Old Hickory Boulevard