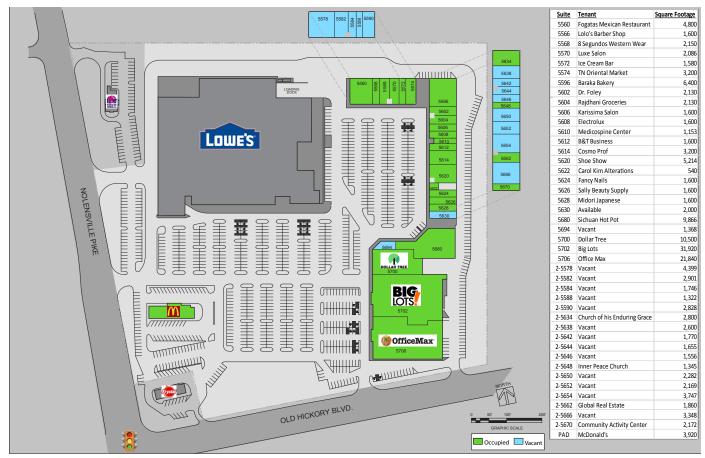

# FOR LEASE > RETAIL SHOPPES AT SOUTH PLAZA

5620 NOLENSVILLE PIKE, NASHVILLE, TN 37211





# Site Features

- > 167,697 SF community shopping center
- > Anchored by Big Lots, OfficeMax and Dollar Tree
- > Adjacent to Lowe's
- > High traffic counts at signalized intersection of Nolensville Pike and Old Hickory Blvd
- > 1,368 2,000 SF available on 1st floor
- > 1,322 to 17,124 SF available on 2nd floor
- Great visibility from Nolensville Pike and Old Hickory Boulevard

### Lease Rate: \$15.00-\$20.00/SF NNN





#### COLLIERS INTERNATIONAL

615 3rd Avenue South Suite 500 Nashville, TN 37210 615 850 2700 www.colliers.com

AGENT: DICKIE VAUGHN DIR: 615 850 2706 CELL: 615 828 3725 NASHVILLE, TN dickie.vaughn@colliers.com

## Site Plan



#### Aerial



### Demographics - 2017

|                   | 1 MILE                                                         | 2 MILE   | 5 MILE   |
|-------------------|----------------------------------------------------------------|----------|----------|
| Population        | 15,784                                                         | 53,232   | 101,462  |
| Average HH Income | \$59,796                                                       | \$65,217 | \$69,873 |
| Traffic Count     | 34,040 ADT - Nolensville Pike<br>37,468 ADT - Old Hickory Blvd |          |          |

# Contact Us

AGENT: DICKIE VAUGHN DIR: 615 850 2706 CELL: 615 828 3725 NASHVILLE, TN dickie.vaughn@colliers.com

The information contained herein has been given to us by the owner of the property or other source