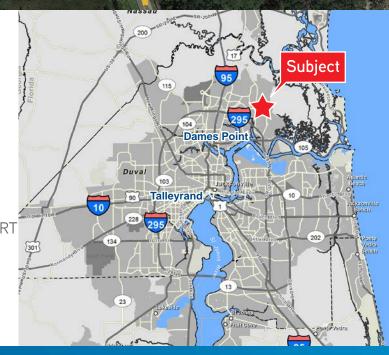

# Aerial

12210 NEW BERLIN RD., JACKSONVILLE, FL 32226

| DISTANCE TO:               |           |                                  |           |
|----------------------------|-----------|----------------------------------|-----------|
| I-295                      | 2.9± mi.  | JAXPORT - Talleyrand Terminal    | 17.0± mi. |
| 1-95                       | 6.0± mi.  | JAXPORT - Dames Point Terminal   | 4.2± mi.  |
| I-10                       | 17.9± mi. | JAXPORT - Blount Island Terminal | 5.3± mi.  |
| Jacksonville Int'l Airport | 9.4± mi.  |                                  |           |