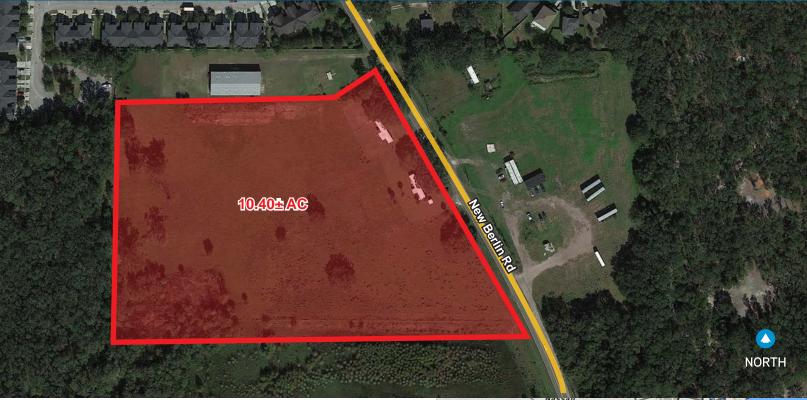

### Prime Northside Industrial Location

12210 NEW BERLIN RD., JACKSONVILLE, FL 32226

10.40± ACRES AVAILABLE

### **Property Features**

- Great industrial use site, close to JAXPORT Marine Terminals and I-295, Jacksonville's outer beltway, offering access to all parts of the city
- > 9.72± Upland Acres
- > Adjacent to NorthPoint Industrial Park
- > Close to several other Industrial Parks
- Located in the Northside Industrial submarket, an increasingly popular submarket due to recent activity surrounding JAXPORT, and in close proximity to JAXPORT
  - Dames Point and Blount Island Marine terminals
- > Zoned IL (Industrial Light)
- > 422+ feet of frontage along New Berlin Road
- > Sale Price: \$874,800 (\$90,000/upland acre)

## 10.40± Acres Available

12210 NEW BERLIN RD., JACKSONVILLE, FL 32226