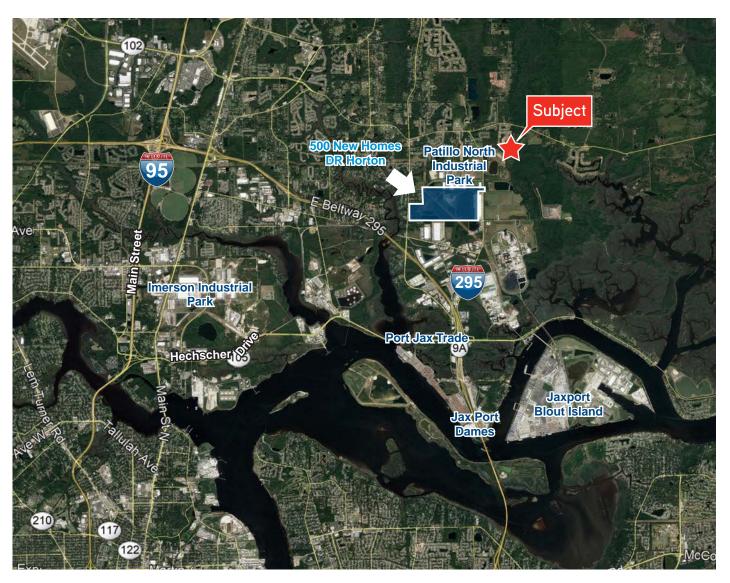

### **Property Features**

- Great industrial use site, close to JAXPORT Marine Terminals and I-295, Jacksonville's outer beltway, offering access to all parts of the city
- > 9.72± Upland Acres
- > Adjacent to NorthPoint Industrial Park
- > Close to several other Industrial Parks
- Located in the Northside Industrial submarket, an increasingly popular submarket due to recent activity surrounding JAXPORT, and in close proximity to JAXPORT
  - Dames Point and Blount Island Marine terminals
- > Zoned IL (Industrial Light)
- > 422+ feet of frontage along New Berlin Road
- > Sale Price: \$874,800 (\$90,000/upland acre)

# Aerial

12210 NEW BERLIN RD., JACKSONVILLE, FL 32226

| DISTANCE TO:               |           |                                  |           |
|----------------------------|-----------|----------------------------------|-----------|
| I-295                      | 2.9± mi.  | JAXPORT - Talleyrand Terminal    | 17.0± mi. |
| 1-95                       | 6.0± mi.  | JAXPORT - Dames Point Terminal   | 4.2± mi.  |
| I-10                       | 17.9± mi. | JAXPORT - Blount Island Terminal | 5.3± mi.  |
| Jacksonville Int'l Airport | 9.4± mi.  |                                  |           |