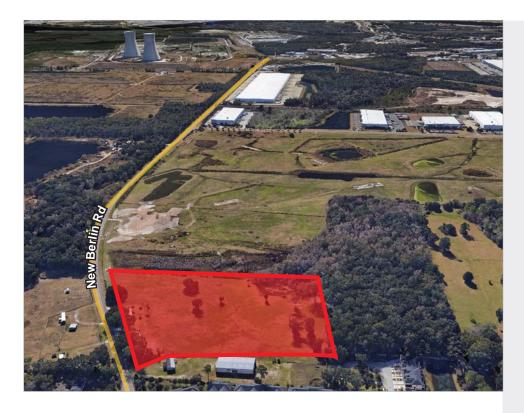

### **Property Features**

- Great industrial use site, close to JAXPORT Marine Terminals and I-295, Jacksonville's outer beltway, offering access to all parts of the city
- > 9.72± Upland Acres
- > Adjacent to NorthPoint Industrial Park
- > Close to several other Industrial Parks
- Located in the Northside Industrial submarket, an increasingly popular submarket due to recent activity surrounding JAXPORT, and in close proximity to JAXPORT
  - Dames Point and Blount Island Marine terminals
- > Zoned IL (Industrial Light)
- > 422+ feet of frontage along New Berlin Road
- > Sale Price: \$874,800 (\$90,000/upland acre)

## 10.40± Acres Available

12210 NEW BERLIN RD., JACKSONVILLE, FL 32226